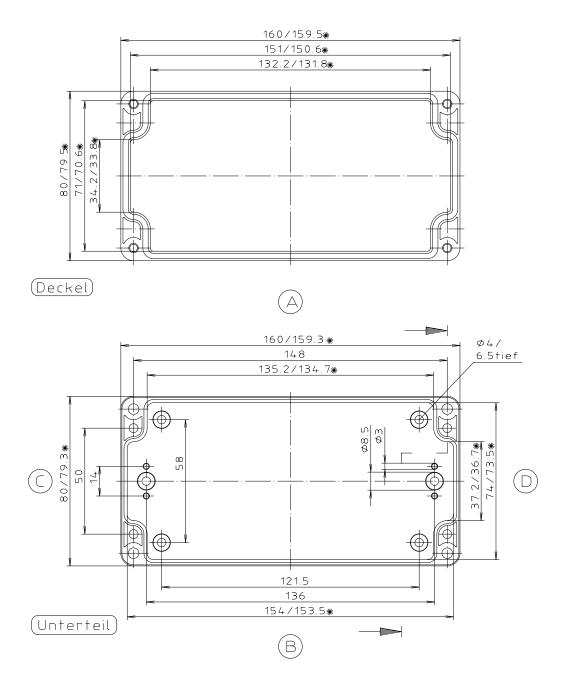

\* = Maß durch Formkonizität nach unten verringert. Freimaß – Toleranz nach DIN 16901–130

Polycarbonat/ABS-Gehäuse KAT03/33/09.081606