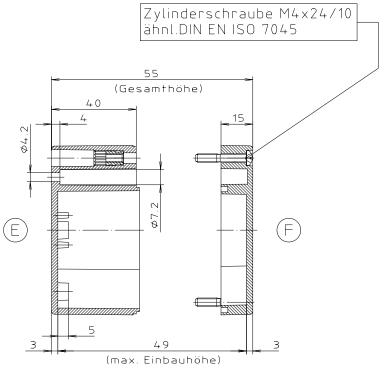

\* = Maß durch Formkonizität nach unten verringert. Freimaß – Toleranz nach DIN 16901–130

Polycarbonat/ABS-Gehäuse KAT03/33/09.081606