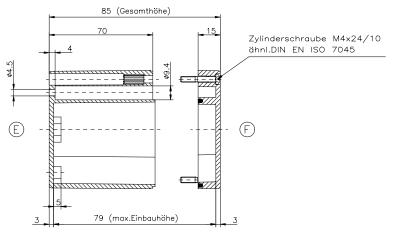

Maß durch Formkonizität nach unten verringert.
Freimaß – Toleranz nach DIN 16901–130

Polycarbonat/ABS-Gehäuse KAT03/33/09.082309 ABS-Gehäuse können durch eine andere Schwindung ca. 0,1-0,25% größer sein als gezeichnete PC-Gehäuse