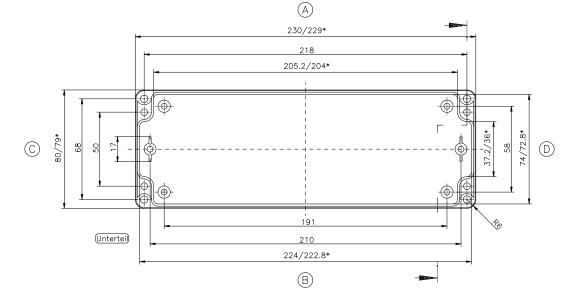

Maß durch Formkonizität nach unten verringert.
Freimaß – Toleranz nach DIN 16901–130

Polycarbonat/ABS-Gehäuse KAT03/33/09.082309 ABS-Gehäuse können durch eine andere Schwindung ca. 0,1-0,25% größer sein als gezeichnete PC-Gehäuse