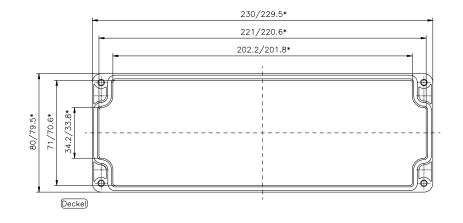

Maß durch Formkonizität nach unten verringert.
Freimaß – Toleranz nach DIN 16901–130

Polycarbonat/ABS-Gehäuse KAT03/33/09.082309 ABS-Gehäuse können durch eine andere Schwindung ca. 0,1-0,25% größer sein als gezeichnete PC-Gehäuse