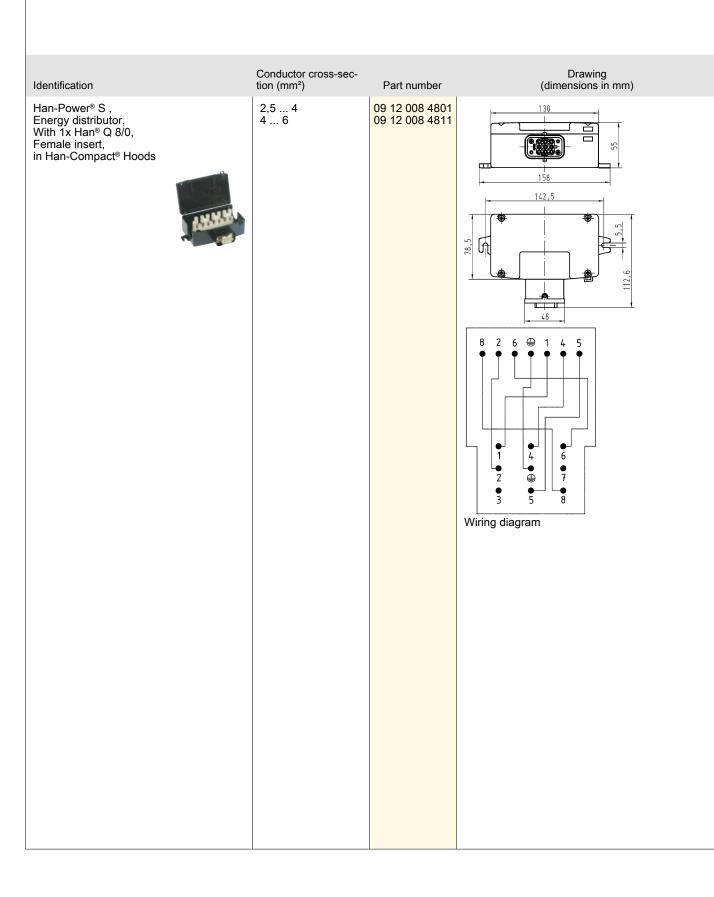

## Han-Power<sup>®</sup> S with 1x Han<sup>®</sup> Q 8/0

Number of contacts

Han-Power

15 13