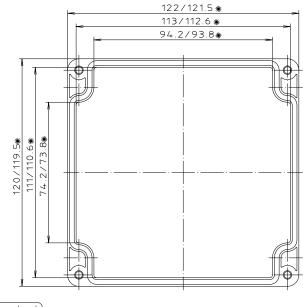

(Deckel)

\* = Maß durch Formkonizität nach unten verringert.Freimaß – Toleranz nach DIN 16901–130

ABS-Gehäuse können durch eine andere Schwindung ca. 0,1-0,25% größer sein als gezeichnete PC-Gehäuse