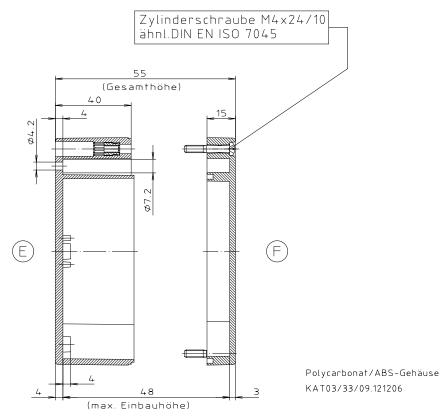

(Deckel)

\* = Maß durch Formkonizität nach unten verringert.Freimaß – Toleranz nach DIN 16901–130

ABS-Gehäuse können durch eine andere Schwindung ca. 0,1-0,25% größer sein als gezeichnete PC-Gehäuse