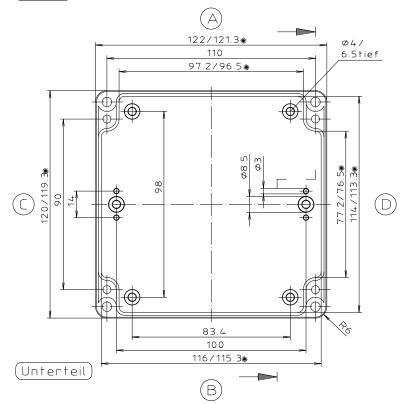

(Deckel)

\* = Maß durch Formkonizität nach unten verringert.Freimaß – Toleranz nach DIN 16901–130

ABS-Gehäuse können durch eine andere Schwindung ca. 0,1-0,25% größer sein als gezeichnete PC-Gehäuse