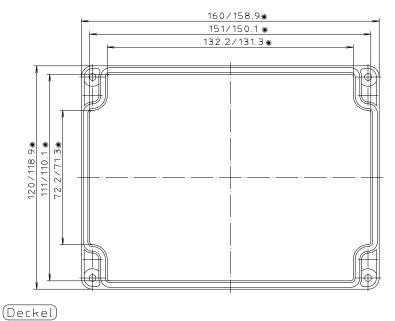

\* = Maß durch Formkonizität nach unten verringert.Freimaß – Toleranz nach DIN 16901–130

ABS-Gehäuse können durch eine andere Schwindung ca. 0,1–0,25% größer sein als gezeichnete PC-Gehäuse