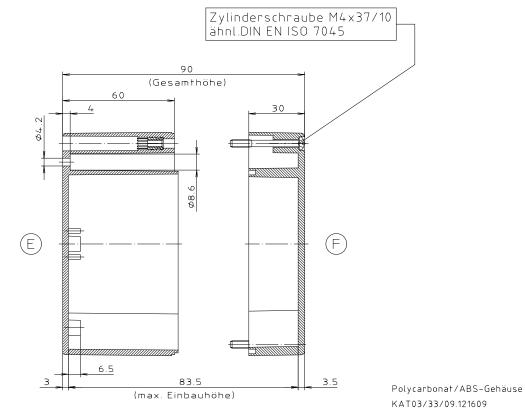

\* = Maß durch Formkonizität nach unten verringert.Freimaß – Toleranz nach DIN 16901–130

ABS-Gehäuse können durch eine andere Schwindung ca. 0,1–0,25% größer sein als gezeichnete PC-Gehäuse