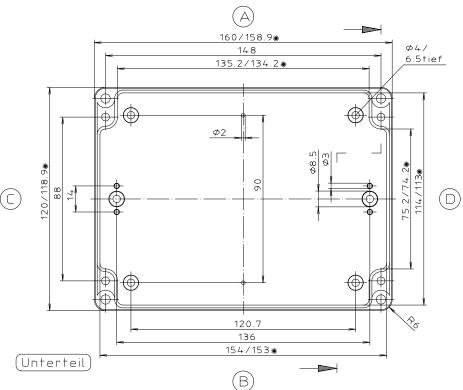

\* = Maß durch Formkonizität nach unten verringert.Freimaß – Toleranz nach DIN 16901–130

ABS-Gehäuse können durch eine andere Schwindung ca. 0,1–0,25% größer sein als gezeichnete PC-Gehäuse