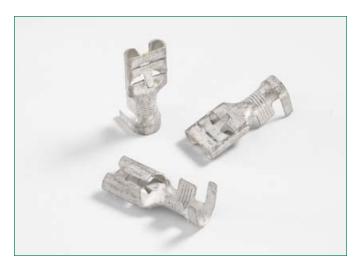

## **Terminal Type 4**

RoHS

| Part Number                             | Description       | Wire Diam.           | Material           |
|-----------------------------------------|-------------------|----------------------|--------------------|
| Teilenummer                             | Beschreibung      | Drahtdurchmesser     |                    |
| 913-073 (Reeled/auf Spule per 2000 pcs) | Female / Weiblich | 3.0-6.0 mm²/10-12AWG | Tin plated Brass / |
| 0913073001 (Single per 250 pcs)         |                   | 3.0-6.0 mm²/10-12AWG | Messing, verzinnt  |
|                                         |                   |                      |                    |