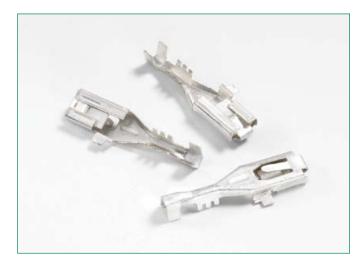

## **Terminal Type 5**

| Part Number<br>Teilenummer              | Description<br>Beschreibung | Wire Diam.<br>Drahtdurchmesser      | Material                                                |
|-----------------------------------------|-----------------------------|-------------------------------------|---------------------------------------------------------|
| 913-067 (Reeled/auf Spule per 3500 pcs) | Female / Weiblich           | 0.82-1.33 mm²/16-18AWG              | Tin plated silicon bronze /<br>verzinnte Silikat-Bronze |
| 0913067001 (Single per 250 pcs)         |                             | 0.82-1.33 mm <sup>2</sup> /16-18AWG |                                                         |
| 913-066 (Reeled/auf Spule per 3000 pcs) | Female / Weiblich           | 2.09-3.32 mm <sup>2</sup> /12-14AWG | Tin plated silicon bronze /<br>verzinnte Silikat-Bronze |
| 0913066001 (Single per 250 pcs)         |                             | 2.09-3.32 mm <sup>2</sup> /12-14AWG |                                                         |