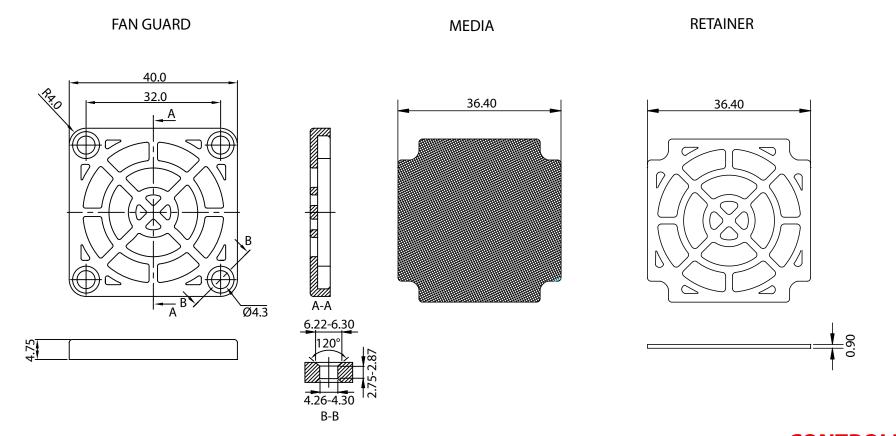

## NOTES:

MEDIA\* AVAILABLE IN:

XX=30 PPI \*\*

45 PPI \*\*

60 PPI \*\*

100 PPI \*\*

\* UL 900 CLASS II

\*\* Pores Per Inch

## CONTROLLED

| Dim<br>range | Tolerance<br>+/-<br>(mm) | Qualtek Electronics Corp.<br>FAN-S DIVISION |                |                   |
|--------------|--------------------------|---------------------------------------------|----------------|-------------------|
| (mm)         |                          | Part Number: 09                             | 150-F/XX       | RoHS<br>Compliant |
| 0-5          | 0.1                      | Description: PLASTIC FAN FILTER ASSEMBLY    |                |                   |
| 5-16         | 0.15                     | PLASTIC FAIN FILTER ASSEMBLY                |                |                   |
| 16-64        | 0.2                      |                                             | UNIT: mm       | REV: C            |
| 64-250       | 0.4                      |                                             |                |                   |
| 250-1000     | 0.5                      | Drawn / Date                                | Checked / Date | Approved / Date   |
|              |                          | B. ZHANG                                    | 10-17-03       | JJH / 10-17-03    |
| 1000-1500    | 1.0                      | 10-17-03                                    |                | 35117 10 17 03    |