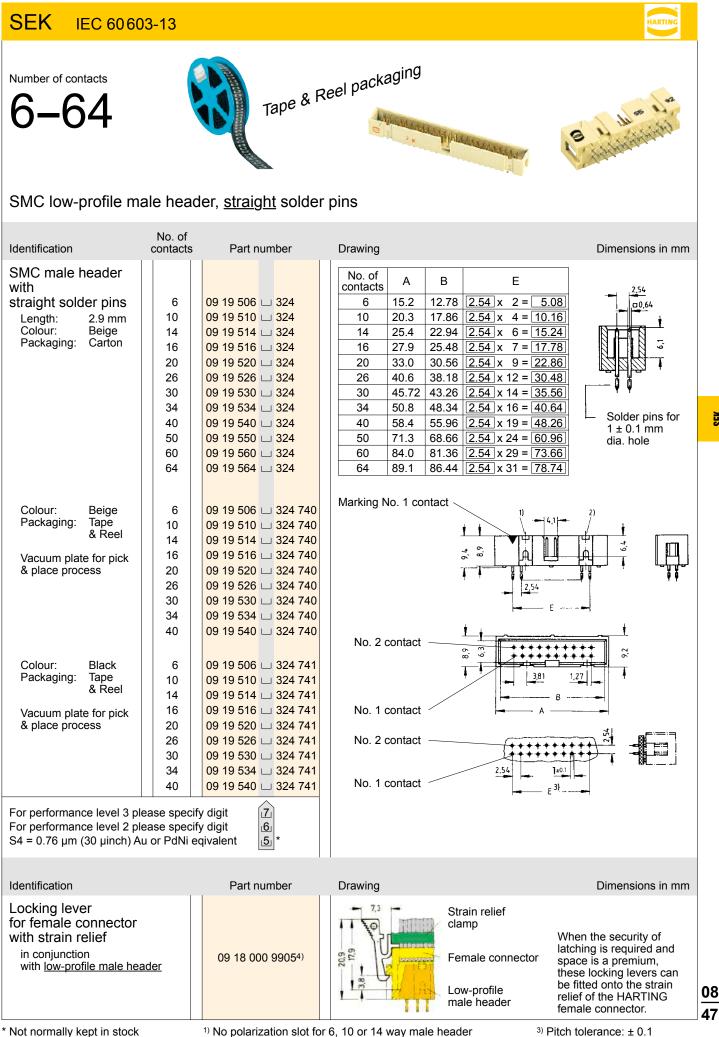

\* Not normally kept in stock

2) No polarization slot for 6 way male header

<sup>3)</sup> Pitch tolerance: ± 0.1 4) Order 2 per female connector SEK