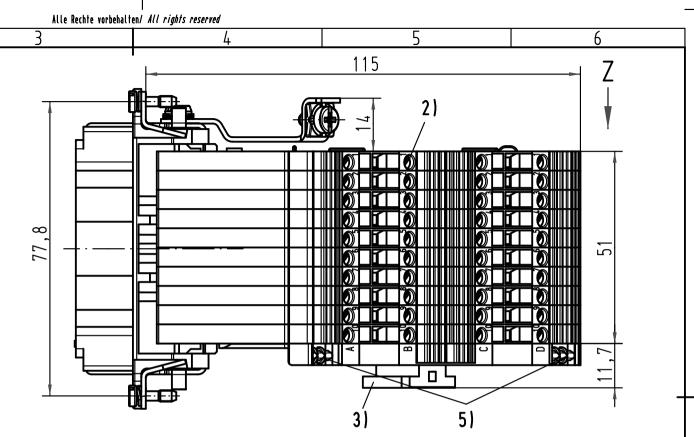

- 5) Platz für Blockkennzeichnung/space for blockmarking
- 4) Aufnahme für Kombirastelement/slots for fixing elements
  3) Aufnahme für Vervielfacher/slot for multipler

- 2) KLemmschraube für Schraubendreher 0,5x3,5 DIN 5264/clamping screw for screwdriver 0,5x3,5 DIN 5264
  1) Aufnahme für Bezeichnungsschilder (max. 6-stellig)/slots for designation strips (max. 6digits) -Wieland: Bezeichnungsmaterial für Klemmadapter (Raster 6,7x10 lang)

Abisolierlänge der Litze/stripping length: 8-10mm

| $\mathbf{f}$ |      | sions in mm<br>Size DIN A 4 | Techn. Character.                                   |          |      |                       | Nicht tolerierte Maße <i>l Free size tolerances</i>               |  |
|--------------|------|-----------------------------|-----------------------------------------------------|----------|------|-----------------------|-------------------------------------------------------------------|--|
|              |      |                             |                                                     | Dat.     | Name | Maßstab/ <i>Scale</i> | Han 40D-AV-F-MK                                                   |  |
|              |      |                             | Detail.                                             | 09.07.09 | Ho   |                       |                                                                   |  |
|              |      |                             | Insp.                                               |          | drie | 1:1                   | Anschlussverteiler links/<br><i>terminal block connector left</i> |  |
|              |      |                             | Stand.                                              |          |      |                       |                                                                   |  |
|              |      |                             |                                                     |          |      | V1                    |                                                                   |  |
| Α            |      |                             | HARTING Electric GmbH & Co. KG<br>D-32339 Espelkamp |          |      |                       |                                                                   |  |
| Mod.         | Dat. | Name                        |                                                     |          |      |                       | Sub. TB 09 21 040 4701 v. 01.12.02                                |  |