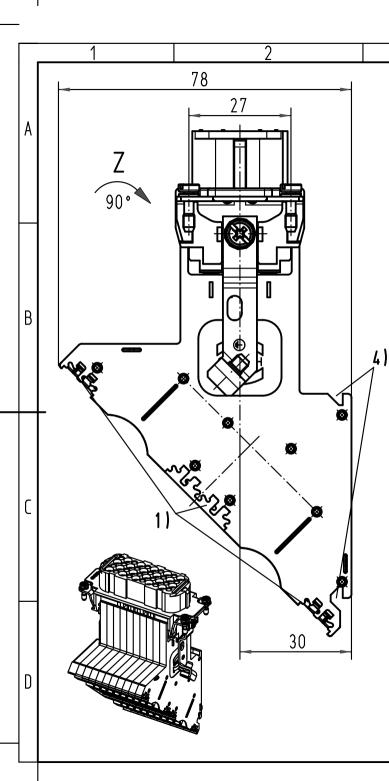

- 5) Platz für Blockkennzeichnung/space for blockmarking
- 4) Aufnahme für Kombirastelement/slots for fixing elements
  3) Aufnahme für Vervielfacher/slot for multipler

- 2) KLemmschraube für Schraubendreher 0,5x3,5 DIN 5264/clamping screw for screwdriver 0,5x3,5 DIN 5264
  1) Aufnahme für Bezeichnungsschilder (max. 6-stellig)/slots for designation strips (max. 6digits) -Wieland: Bezeichnungsmaterial für Klemmadapter (Raster 6,7x10 lang)