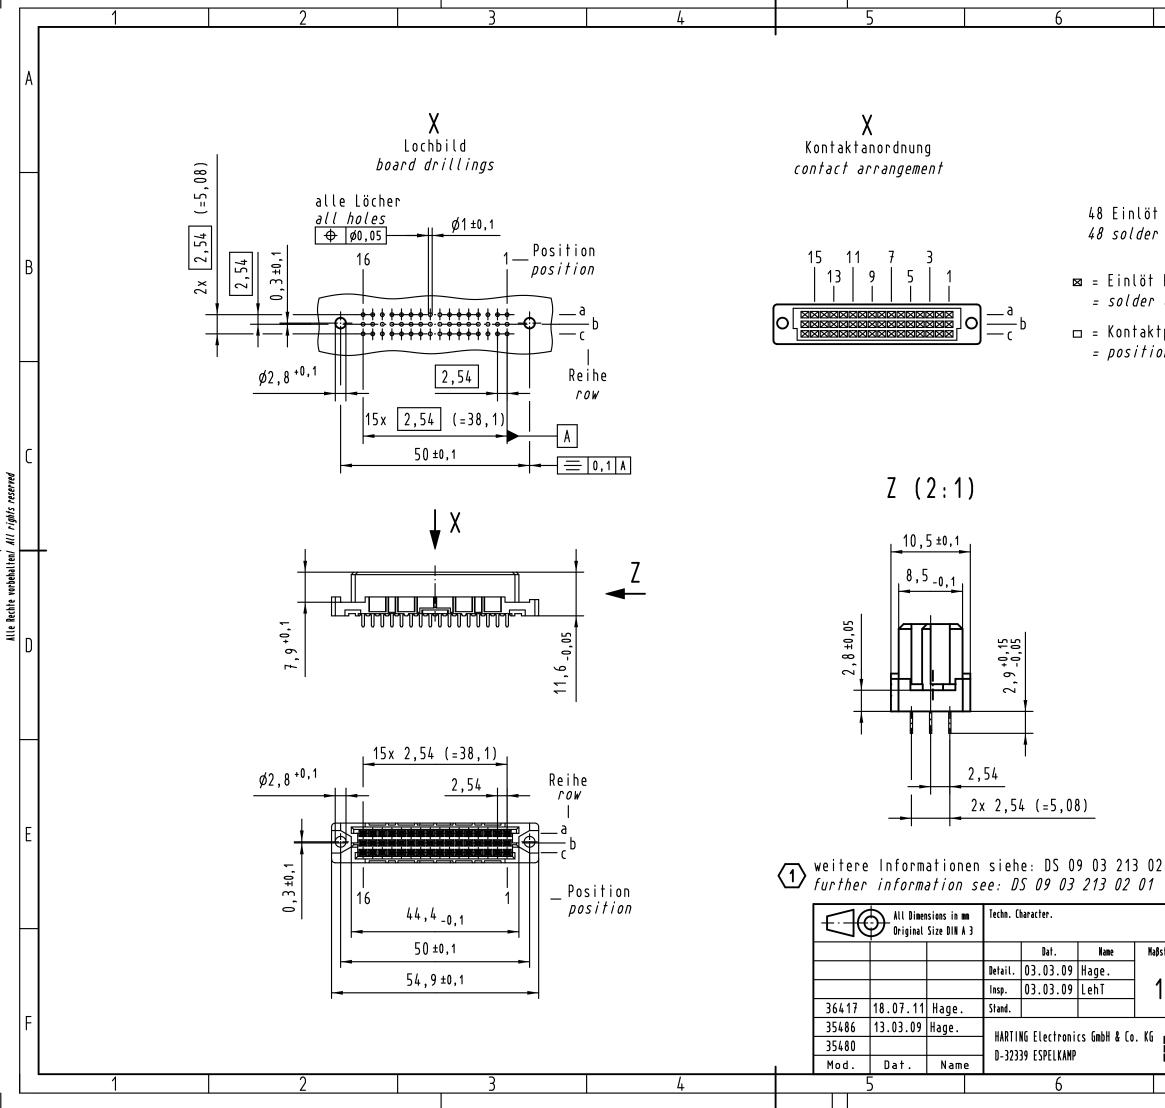

|                                                                                                                 | 7                                                                                                                                                 | 8                                      |   |  |
|-----------------------------------------------------------------------------------------------------------------|---------------------------------------------------------------------------------------------------------------------------------------------------|----------------------------------------|---|--|
|                                                                                                                 |                                                                                                                                                   | 0                                      | A |  |
| Kontakte<br><i>contacts</i><br>Kontakt<br><i>contact</i><br>tposition nicht belegt<br><i>on without contact</i> |                                                                                                                                                   |                                        |   |  |
|                                                                                                                 |                                                                                                                                                   |                                        | C |  |
|                                                                                                                 |                                                                                                                                                   |                                        | D |  |
| 2 01                                                                                                            | 09 26 248 <u>6</u> 84<br>Bestell-Nr.<br><i>part-no.</i><br>Nicht tolerierte Maße/ <i>Free s</i>                                                   | Anforderungsstufe<br>performance level | E |  |
| 8stab/ <i>Scale</i><br>1 : 1                                                                                    | IEC 60603-2<br>har-bus 2C Federleiste<br>Einlöt 2,9, 48- polig SMC<br>har-bus 2C female connector<br>solder 2.9, 48-pole SMC<br>TB 09 23 248 x841 |                                        |   |  |
|                                                                                                                 | Sub. 7                                                                                                                                            | 8                                      |   |  |