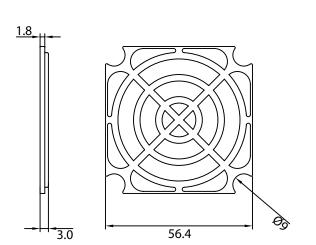

MEDIA\* AVAILABLE IN:

XX=30 PPI \*\*
45 PPI \*\*
60 PPI \*\*
100 PPI \*\*
\* UL 900 CLASS II
\*\* Pores Per Inch
RoHS COMPLIANT

**RETAINER** 

## **CONTROLLED**

| Dim<br>range | Tolerance<br>+/-<br>(mm) | Qualtek Electronics Corp.<br>FAN-S DIVISION |                |                   |
|--------------|--------------------------|---------------------------------------------|----------------|-------------------|
| (mm)         |                          | Part Number: 09                             | 250-F/XX       | RoHS<br>Compliant |
| 0-5          | 0.1                      | Description: PLASTIC FAN FILTER ASSEMBLY    |                |                   |
| 5-16         | 0.15                     |                                             |                |                   |
| 16-64        | 0.2                      |                                             | UNIT: mm       | REV: D            |
| 64-250 0.4   |                          |                                             |                |                   |
| 250-1000     | 0.5                      | Drawn / Date                                | Checked / Date | Approved / Date   |
| 230-1000     | 0.5                      | B. ZHANG                                    | 10-10-02       | JJH / 10-10-02    |
| 1000-1500    | 1.0                      | 10-10-02                                    |                |                   |