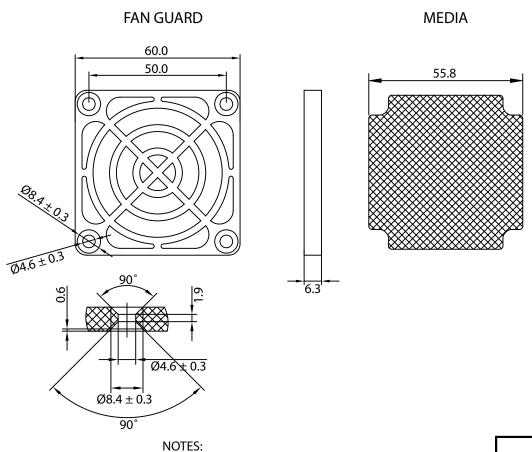

## **CONTROLLED**

| Dim<br>range | Tolerance<br>+/-<br>(mm) | Qualtek Electronics Corp.<br>FAN-S DIVISION |                |                   |
|--------------|--------------------------|---------------------------------------------|----------------|-------------------|
| (mm)         |                          | Part Number: 09                             | 250-F/XX       | RoHS<br>Compliant |
| 0-5          | 0.1                      | Description: PLASTIC FAN FILTER ASSEMBLY    |                |                   |
| 5-16         | 0.15                     |                                             |                |                   |
| 16-64        | 0.2                      |                                             | UNIT: mm       | REV: D            |
| 64-250 0.4   |                          |                                             |                |                   |
| 250-1000     | 0.5                      | Drawn / Date                                | Checked / Date | Approved / Date   |
| 230-1000     | 0.5                      | B. ZHANG                                    | 10-10-02       | JJH / 10-10-02    |
| 1000-1500    | 1.0                      | 10-10-02                                    |                |                   |