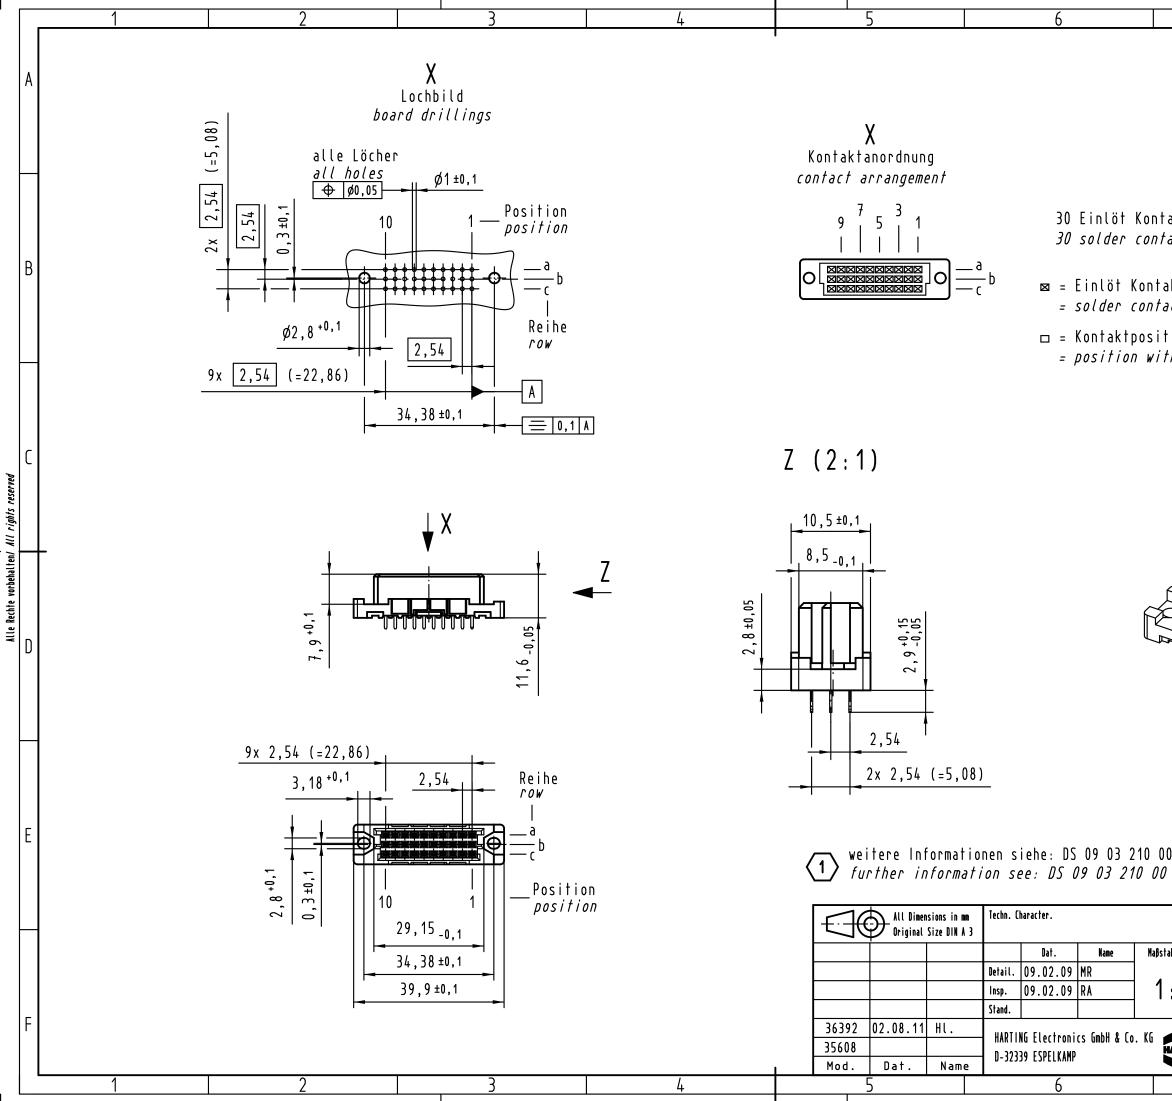

| 7                                                                                                      | 8                                                                                                                  |   |  |
|--------------------------------------------------------------------------------------------------------|--------------------------------------------------------------------------------------------------------------------|---|--|
|                                                                                                        |                                                                                                                    | A |  |
| takte<br>o <i>tacts</i><br>takt<br><i>tact</i><br>ition nicht belegt<br><i>ithout contact</i>          |                                                                                                                    | В |  |
|                                                                                                        |                                                                                                                    | C |  |
|                                                                                                        |                                                                                                                    | D |  |
| 09 25 230 <u>6</u> 824<br>00 01<br>00 01<br><i>part-no</i> .<br>Nicht tolerierte Maße/ <i>Free siz</i> |                                                                                                                    | E |  |
| Astab/ <i>Scale</i><br>har-bus<br>Einlöt<br><i>har-bus 3C</i><br><i>solder</i><br>TB 09 25             | EC 60603-2<br>3C Federleiste<br>2,9, 30-polig<br><i>female connector</i><br>2.9, 30-pole<br>230 x824<br>Blatt/page | F |  |
| Sub.<br>7                                                                                              | 8                                                                                                                  |   |  |