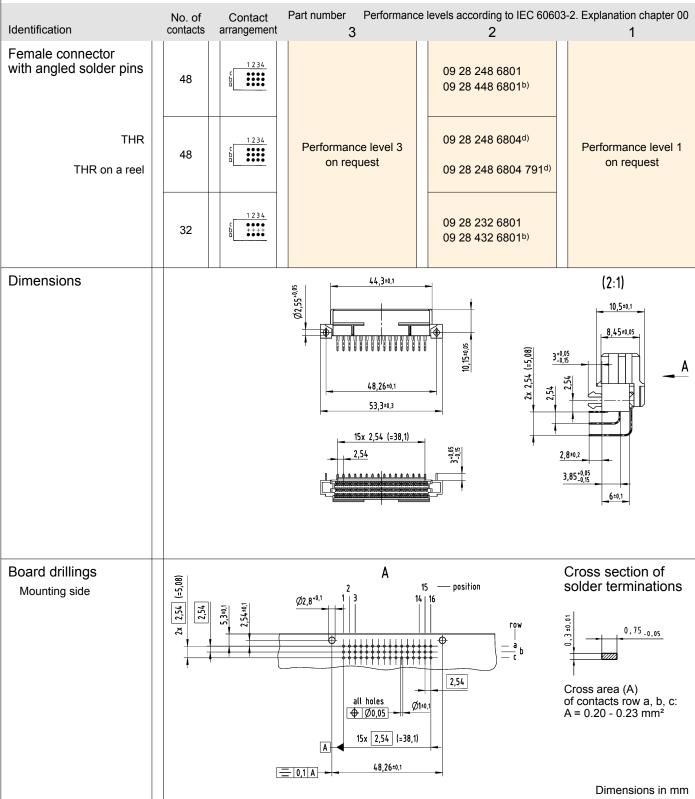

Number of contacts

48, 32

## Female connectors

01 65

Other contact arrangements as well with lagging/leading pins on request b) Connectors with snap-in clips see chapter 00

d) CTI > 400