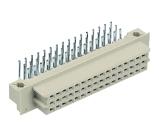

Number of contacts

48, 32

## Female connectors

01 65

Other contact arrangements as well with lagging/leading pins on request b) Connectors with snap-in clips see chapter 00

d) CTI > 400