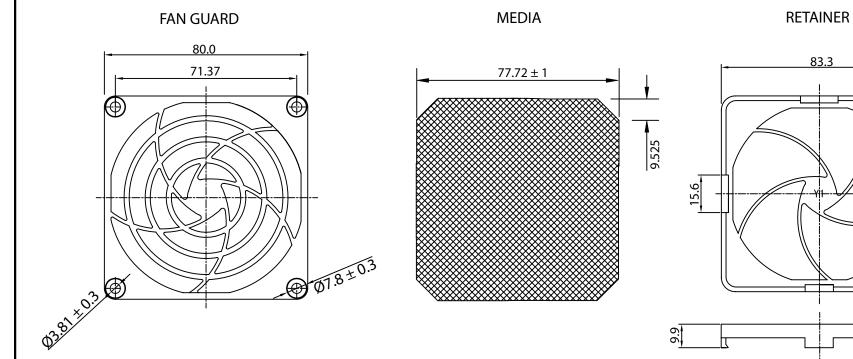

## NOTES:

MEDIA\* AVAILABLE IN:

XX=30 PPI \*\*

45 PPI \*\*

60 PPI \*\*

100 PPI \*\*

\* UL 900 CLASS II

\*\* Pores Per Inch

## CONTROLLED

| Dim<br>range  | Tolerance<br>+/-<br>(mm) | Qualtek Electronics Corp.<br>FAN-S DIVISION |                |                   |  |
|---------------|--------------------------|---------------------------------------------|----------------|-------------------|--|
| (mm)          |                          | Part Number: 09                             | 325-F/XX       | RoHS<br>Compliant |  |
| 0-5           | 0.1                      | Description: PLASTIC FAN FILTER ASSEMBLY    |                |                   |  |
| 5-16          | 0.15                     |                                             |                |                   |  |
| 16-64         | 0.2                      |                                             | UNIT: mm       | REV: C            |  |
| 64-250        | 0.4                      |                                             |                |                   |  |
| 250-1000      | 0.5                      | Drawn / Date                                | Checked / Date | Approved / Date   |  |
| 230-1000      | 0.5                      | B. ZHANG                                    | 10-17-03       | JJH / 10-17-03    |  |
| 1000-1500 1.0 |                          | 10-17-03                                    | 10-17-03       | 10-17-03 / חנג    |  |