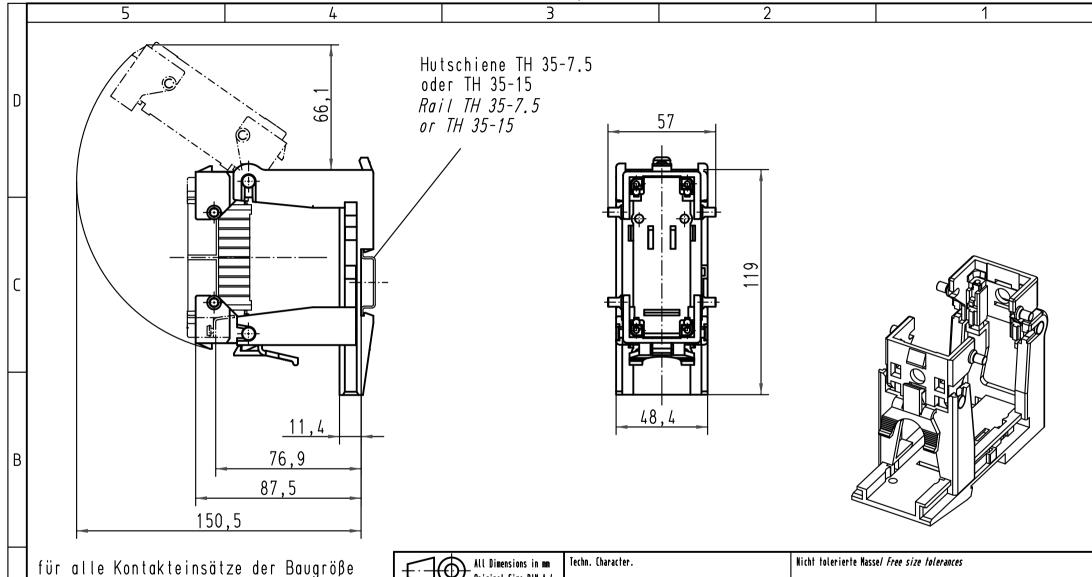

für alle Kontakteinsätze der Baugröße Han B verwendbar

(z.B.: Han D, DD, E, ES, EE, HvE, HvES, Com, HsB)

usable for all insert of the series Han B (e.g.: Han D, DD, E, ES, EE, HvE, HvES, Com, HsB/

|        | · <b></b> - | nsions in mm<br>Size DIN A 4 | Techn. Character.              |          |      |                        |
|--------|-------------|------------------------------|--------------------------------|----------|------|------------------------|
|        |             |                              |                                | Dat.     | Name | Massstab/ <i>Scale</i> |
|        |             |                              | Detail.                        | 30.08.04 | Loe. | ]                      |
|        |             |                              | Insp.                          |          | Rü   | 1:2                    |
| 411545 | 31.03.05    | Ste                          | Stand.                         |          |      | ' ' -                  |
| 411487 | 24.02.05    | Ste                          | HARTING Electric GmbH & Co. KG |          |      |                        |
| 410626 |             |                              |                                |          |      |                        |

Mod.

Dat.

Name

D-32339 Espelkamp

Han Snap-Halterung schwenkbar Standard/ Han Snap – hinged element standard

TB 09 33 000 9801

Blatt/ page