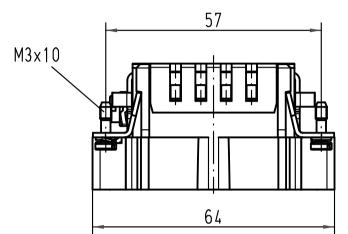

5

| All Dimensions in mm<br>Original Size DIN A 4 |          |      | Techn. Character.              |          |      |                       |
|-----------------------------------------------|----------|------|--------------------------------|----------|------|-----------------------|
|                                               |          |      |                                | Dat.     | Name | Maßstab/ <i>Scale</i> |
|                                               |          |      | Detail.                        | 23.03.01 | DY   |                       |
|                                               |          |      | Insp.                          |          | KR   | 1:1                   |
|                                               |          |      | Stand.                         |          |      | , , ,                 |
| 413214                                        | 17.09.07 | Rull | HARTING Electric GmbH & Co. KG |          |      |                       |
| 28921                                         |          |      |                                |          |      |                       |

D-32339 Espelkamp

TB 09 34 003 2602

Han 3HvE-M-c

Stifteinsatz/male insert

Nicht tolerierte Maße/Free size tolerances

Blatt/ page