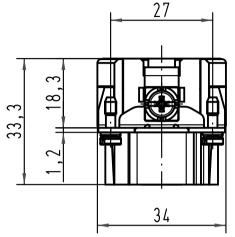

5

| All Dimensions in mm<br>Original Size DIN A 4 |          |      | Techn. Character.              |          |      |                       |
|-----------------------------------------------|----------|------|--------------------------------|----------|------|-----------------------|
|                                               |          |      |                                | Dat.     | Name | Maßstab/ <i>Scale</i> |
|                                               |          |      | Detail.                        | 23.03.01 | DY   |                       |
|                                               |          |      | Insp.                          |          | KR   | 1:1                   |
|                                               |          |      | Stand.                         |          |      | , , ,                 |
| 413214                                        | 17.09.07 | Rull | HARTING Electric GmbH & Co. KG |          |      |                       |
| 28921                                         |          |      |                                |          |      |                       |

D-32339 Espelkamp

TB 09 34 003 2602

Han 3HvE-M-c

Stifteinsatz/male insert

Nicht tolerierte Maße/Free size tolerances

Blatt/ page