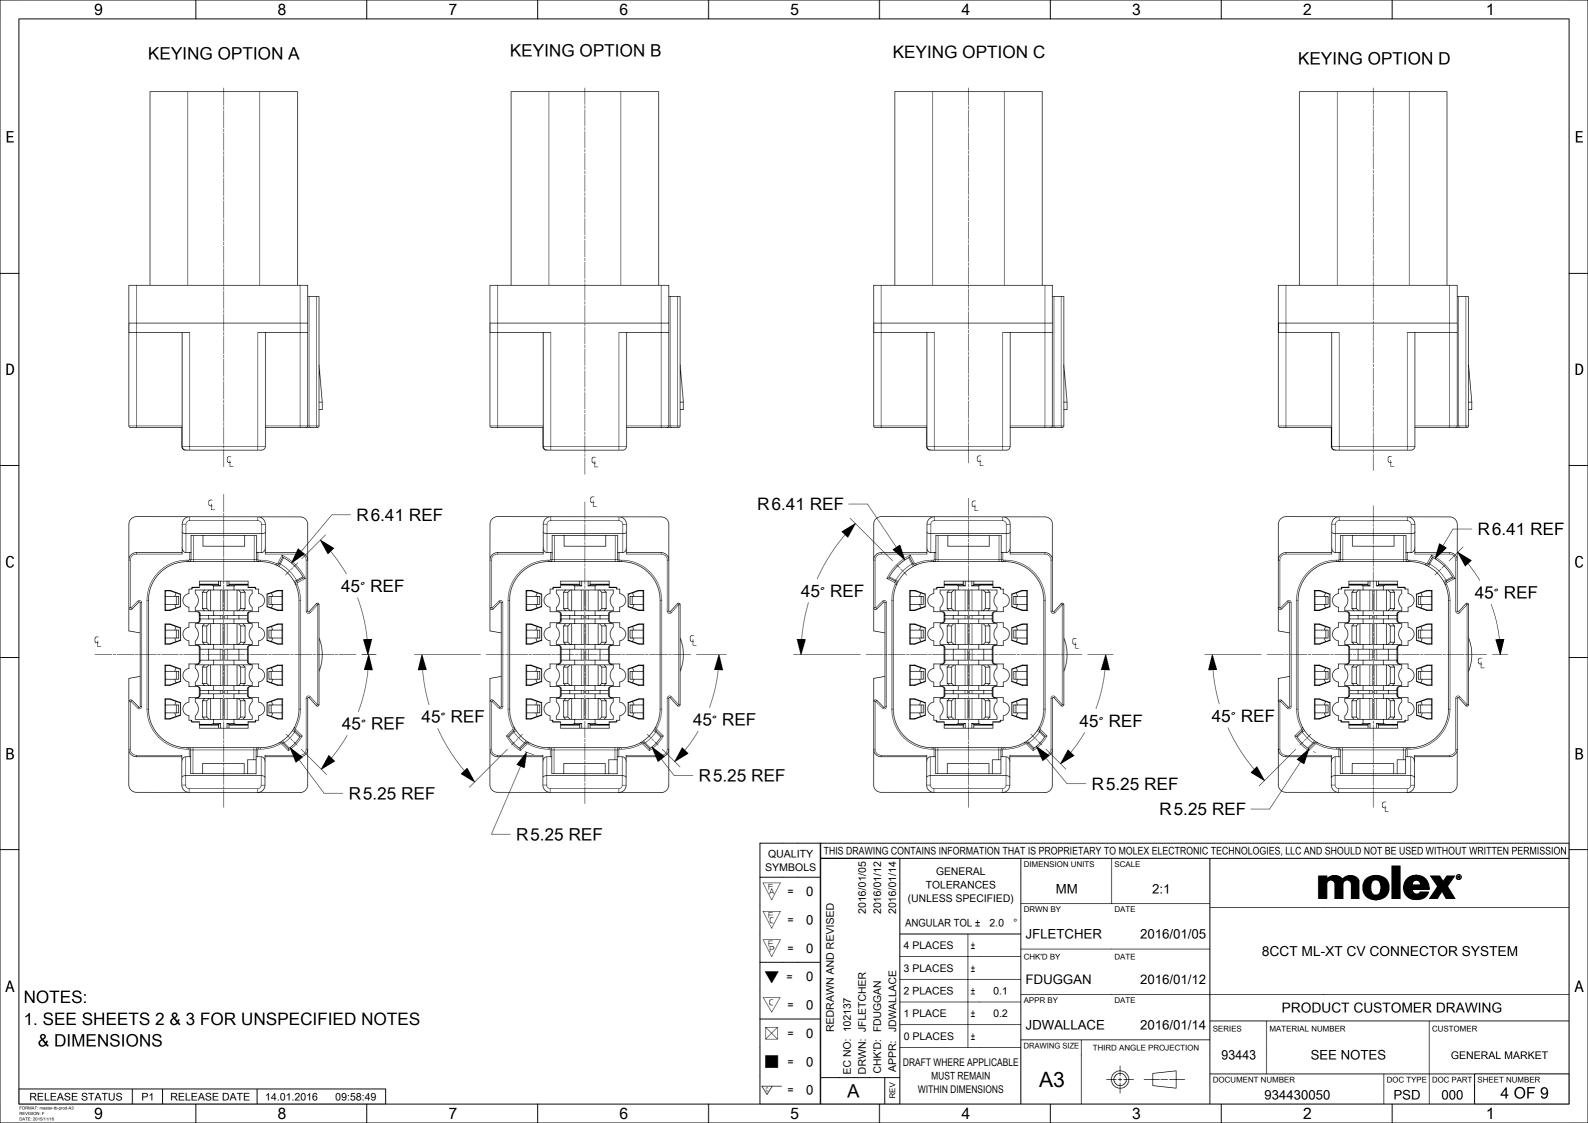

| Г | 9                              |                                 | 8                                                              | 7                       | 6 | 5               |                                                                                                                         | 4                                                                                                                                                                                                         |                                                                                            | 3                            |                                                                 |
|---|--------------------------------|---------------------------------|----------------------------------------------------------------|-------------------------|---|-----------------|-------------------------------------------------------------------------------------------------------------------------|-----------------------------------------------------------------------------------------------------------------------------------------------------------------------------------------------------------|--------------------------------------------------------------------------------------------|------------------------------|-----------------------------------------------------------------|
|   |                                |                                 |                                                                |                         |   |                 | 8CCT PLU                                                                                                                | JG CONNECTOR                                                                                                                                                                                              |                                                                                            |                              |                                                                 |
| E |                                |                                 |                                                                |                         |   |                 | SERIES I<br>CIRCUIT<br>5 = 8CCT                                                                                         |                                                                                                                                                                                                           |                                                                                            |                              |                                                                 |
| С |                                |                                 |                                                                |                         |   |                 | 2 = PLUG<br>5 = PLUG<br>6 = PLUG<br>12 = KEY<br>21 = KEY<br>33 = KEY<br>47 = KEY                                        | ASSEMBLY FOR WIRE<br>ASSEMBLY FOR WIRE<br>ASSEMBLY & HEATSH<br>ASSEMBLY & HEATSH<br>ASSEMBLY & HEATSH<br>(ING OPTION A (GREY)<br>(ING OPTION B (BLACK))<br>(ING OPTION C (GREEN))<br>(ING OPTION D (BROWN | JACKET<br>RINK FOF<br>RINK FOF                                                             | RANGE Ø<br>R WIRE J <i>I</i> | 02.7mm - 3<br>ACKET RA                                          |
| В |                                |                                 |                                                                |                         |   | QUALIT<br>SYMBO | THIS DRAWI                                                                                                              | UG & HEATSHRINK FOR                                                                                                                                                                                       |                                                                                            | ARY TO MOL                   | EX ELECTRONI                                                    |
| А | NOTES<br>2. BACK (<br>3. HEATS | AND DIMI<br>OVER CO<br>HRINK HO | OR UNSPECIFIED<br>ENSIONS<br>DLOUR: BLACK<br>DUSING COLOUR: BI |                         |   | ~ =             | 0     0     0     0     0     0       REDRAWN AND REVIS     REDRAWN AND REVIS       EC NO: 102137       DRWN: JFLETCHER | ANGULAR TOL ± 2.0 °<br>4 PLACES ±<br>3 PLACES ±<br>2 PLACES ± 0.1<br>1 PLACE ± 0.2<br>0 PLACES ±                                                                                                          | MM<br>DRWN BY<br>JFLETCH<br>CHK'D BY<br>FDUGGA<br>APPR BY<br>JDWALLA<br>DRAWING SIZE<br>A3 | DATE<br>N<br>DATE            | 1.5:1<br>2016/01/05<br>2016/01/12<br>2016/01/14<br>E PROJECTION |
|   | RELEASE STATUS                 | S   P1   RELE                   | EASE DATE 14.01.2016 09:58                                     | <u>3:49</u><br><b>7</b> | 6 | 5               | 0 A                                                                                                                     |                                                                                                                                                                                                           |                                                                                            |                              | 1                                                               |