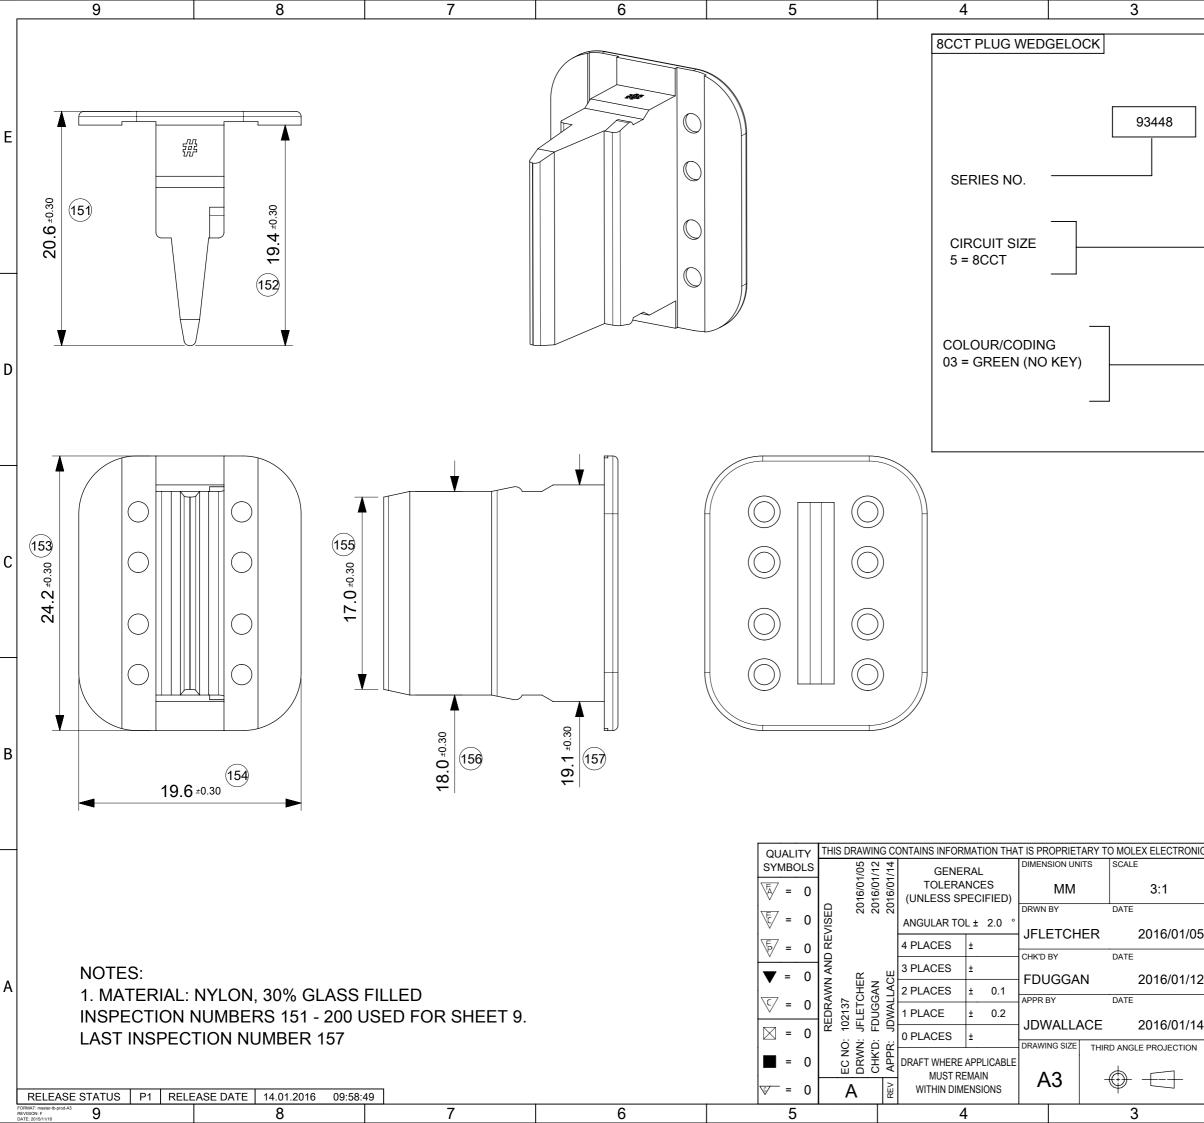

| Г | 9                              |                                 | 8                                                              | 7                       | 6 | 5               |                                                                                                                         | 4                                                                                                                                                                                                         |                                                                                            | 3                            |                                                                 |
|---|--------------------------------|---------------------------------|----------------------------------------------------------------|-------------------------|---|-----------------|-------------------------------------------------------------------------------------------------------------------------|-----------------------------------------------------------------------------------------------------------------------------------------------------------------------------------------------------------|--------------------------------------------------------------------------------------------|------------------------------|-----------------------------------------------------------------|
|   |                                |                                 |                                                                |                         |   |                 | 8CCT PLU                                                                                                                | JG CONNECTOR                                                                                                                                                                                              |                                                                                            |                              |                                                                 |
| E |                                |                                 |                                                                |                         |   |                 | SERIES I<br>CIRCUIT<br>5 = 8CCT                                                                                         |                                                                                                                                                                                                           |                                                                                            |                              |                                                                 |
| С |                                |                                 |                                                                |                         |   |                 | 2 = PLUG<br>5 = PLUG<br>6 = PLUG<br>12 = KEY<br>21 = KEY<br>33 = KEY<br>47 = KEY                                        | ASSEMBLY FOR WIRE<br>ASSEMBLY FOR WIRE<br>ASSEMBLY & HEATSH<br>ASSEMBLY & HEATSH<br>ASSEMBLY & HEATSH<br>(ING OPTION A (GREY)<br>(ING OPTION B (BLACK))<br>(ING OPTION C (GREEN))<br>(ING OPTION D (BROWN | JACKET<br>RINK FOF<br>RINK FOF                                                             | RANGE Ø<br>R WIRE J <i>I</i> | 02.7mm - 3<br>ACKET RA                                          |
| В |                                |                                 |                                                                |                         |   | QUALIT<br>SYMBO | THIS DRAWI                                                                                                              | UG & HEATSHRINK FOR                                                                                                                                                                                       |                                                                                            | ARY TO MOL                   | EX ELECTRONI                                                    |
| А | NOTES<br>2. BACK (<br>3. HEATS | AND DIMI<br>OVER CO<br>HRINK HO | OR UNSPECIFIED<br>ENSIONS<br>DLOUR: BLACK<br>DUSING COLOUR: BI |                         |   | ~ =             | 0     0     0     0     0     0       REDRAWN AND REVIS     REDRAWN AND REVIS       EC NO: 102137       DRWN: JFLETCHER | ANGULAR TOL ± 2.0 °<br>4 PLACES ±<br>3 PLACES ±<br>2 PLACES ± 0.1<br>1 PLACE ± 0.2<br>0 PLACES ±                                                                                                          | MM<br>DRWN BY<br>JFLETCH<br>CHK'D BY<br>FDUGGA<br>APPR BY<br>JDWALLA<br>DRAWING SIZE<br>A3 | DATE<br>N<br>DATE            | 1.5:1<br>2016/01/05<br>2016/01/12<br>2016/01/14<br>E PROJECTION |
|   | RELEASE STATUS                 | S   P1   RELE                   | EASE DATE 14.01.2016 09:58                                     | <u>3:49</u><br><b>7</b> | 6 | 5               | 0 A                                                                                                                     |                                                                                                                                                                                                           |                                                                                            |                              | 1                                                               |