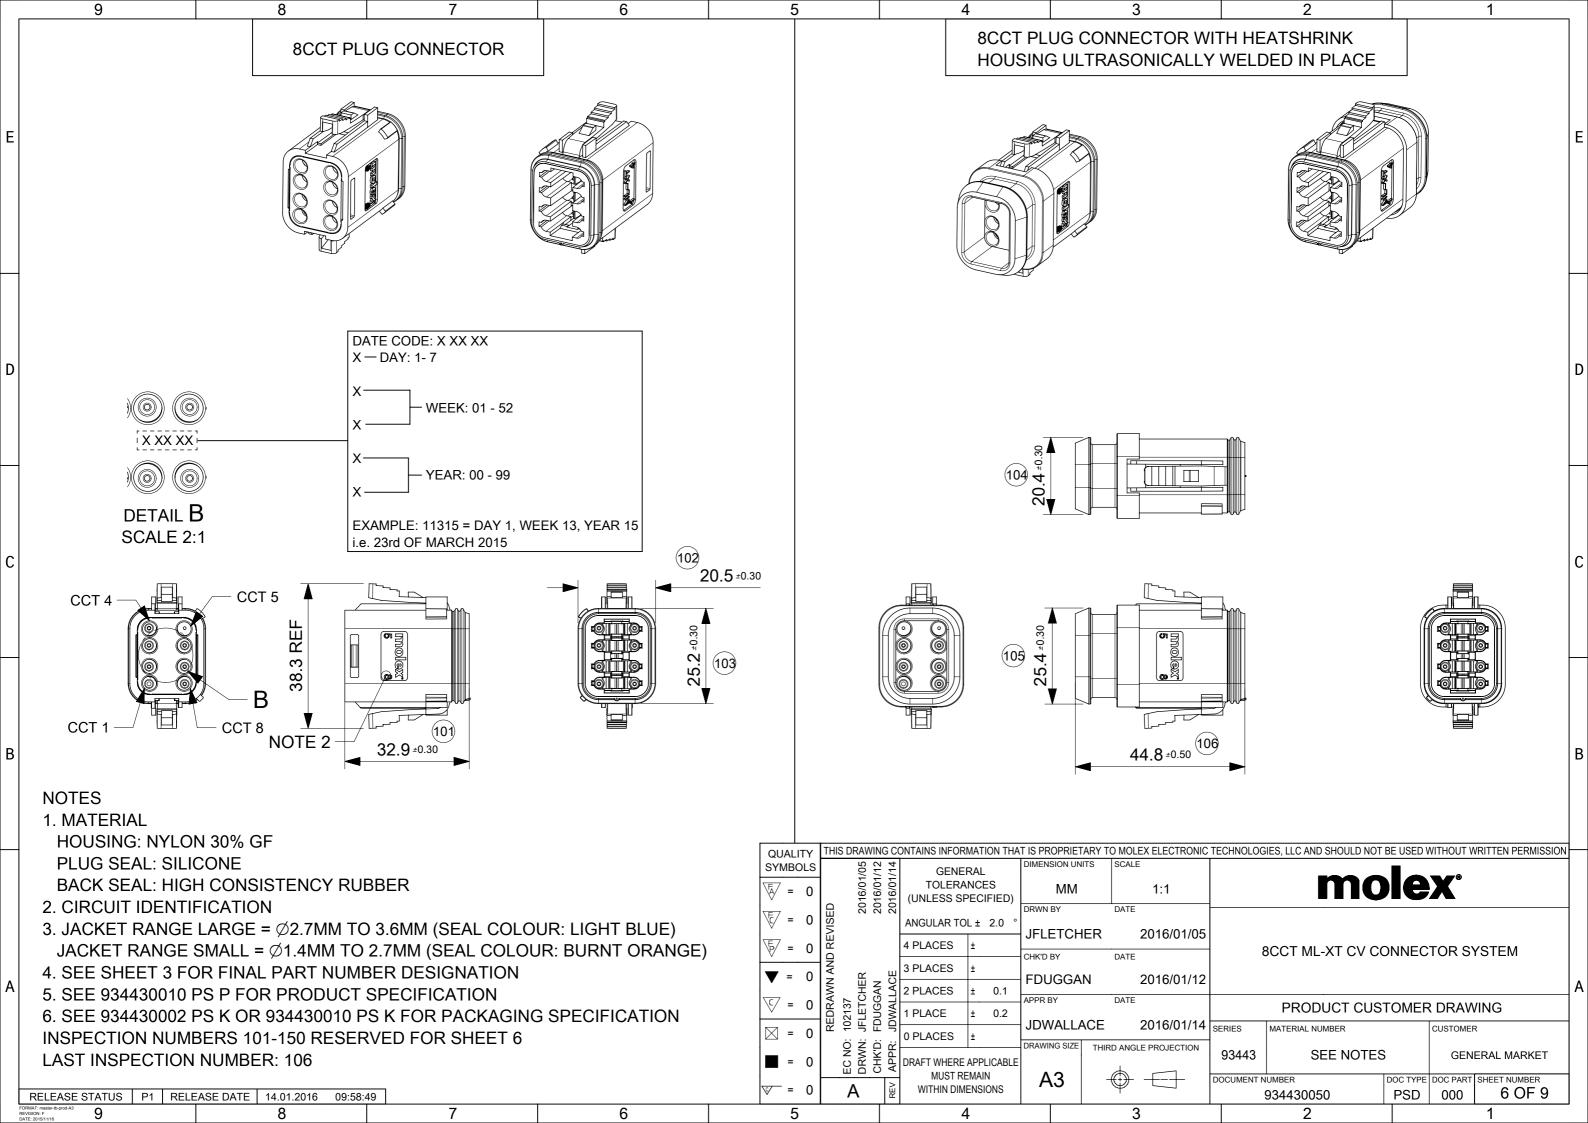

| Г | 9                              |                                 | 8                                                              | 7                       | 6 | 5               |                                                                                                                         | 4                                                                                                                                                                                                         |                                                                                            | 3                            |                                                                 |
|---|--------------------------------|---------------------------------|----------------------------------------------------------------|-------------------------|---|-----------------|-------------------------------------------------------------------------------------------------------------------------|-----------------------------------------------------------------------------------------------------------------------------------------------------------------------------------------------------------|--------------------------------------------------------------------------------------------|------------------------------|-----------------------------------------------------------------|
|   |                                |                                 |                                                                |                         |   |                 | 8CCT PLU                                                                                                                | JG CONNECTOR                                                                                                                                                                                              |                                                                                            |                              |                                                                 |
| E |                                |                                 |                                                                |                         |   |                 | SERIES I<br>CIRCUIT<br>5 = 8CCT                                                                                         |                                                                                                                                                                                                           |                                                                                            |                              |                                                                 |
| С |                                |                                 |                                                                |                         |   |                 | 2 = PLUG<br>5 = PLUG<br>6 = PLUG<br>12 = KEY<br>21 = KEY<br>33 = KEY<br>47 = KEY                                        | ASSEMBLY FOR WIRE<br>ASSEMBLY FOR WIRE<br>ASSEMBLY & HEATSH<br>ASSEMBLY & HEATSH<br>ASSEMBLY & HEATSH<br>(ING OPTION A (GREY)<br>(ING OPTION B (BLACK))<br>(ING OPTION C (GREEN))<br>(ING OPTION D (BROWN | JACKET<br>RINK FOF<br>RINK FOF                                                             | RANGE Ø<br>R WIRE J <i>I</i> | 02.7mm - 3<br>ACKET RA                                          |
| В |                                |                                 |                                                                |                         |   | QUALIT<br>SYMBO | THIS DRAWI                                                                                                              | UG & HEATSHRINK FOR                                                                                                                                                                                       |                                                                                            | ARY TO MOL                   | EX ELECTRONI                                                    |
| А | NOTES<br>2. BACK (<br>3. HEATS | AND DIMI<br>OVER CO<br>HRINK HO | OR UNSPECIFIED<br>ENSIONS<br>DLOUR: BLACK<br>DUSING COLOUR: BI |                         |   | ~ =             | 0     0     0     0     0     0       REDRAWN AND REVIS     REDRAWN AND REVIS       EC NO: 102137       DRWN: JFLETCHER | ANGULAR TOL ± 2.0 °<br>4 PLACES ±<br>3 PLACES ±<br>2 PLACES ± 0.1<br>1 PLACE ± 0.2<br>0 PLACES ±                                                                                                          | MM<br>DRWN BY<br>JFLETCH<br>CHK'D BY<br>FDUGGA<br>APPR BY<br>JDWALLA<br>DRAWING SIZE<br>A3 | DATE<br>N<br>DATE            | 1.5:1<br>2016/01/05<br>2016/01/12<br>2016/01/14<br>E PROJECTION |
|   | RELEASE STATUS                 | S   P1   RELE                   | EASE DATE 14.01.2016 09:58                                     | <u>3:49</u><br><b>7</b> | 6 | 5               | 0 A                                                                                                                     |                                                                                                                                                                                                           |                                                                                            |                              | 1                                                               |