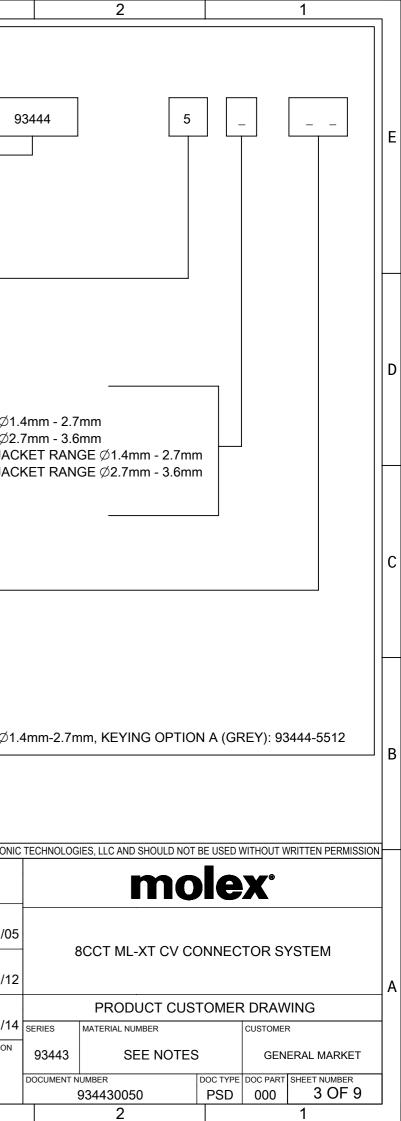

|                                                                                                                                                                                                                                                                                                                                                                                                                                                                                                                                                                                                                                                                                                                                                                                                                                                                                                                                                                                                                                                                                                                                                                                                                                                                                                                                                                                                                                                                                                                                                                                                                                                                                                                                                                                                                                                                                                                                                                                                                                                                                                                                                                                                                                                 |                                                                                                                                                                                       | SERIES NO.                                                                                                                                                                                                                                                                                                                                                                                                                                                                                                                                                                                                                                                                                                                                                                                                                                                                                                                                                                                                           |
|-------------------------------------------------------------------------------------------------------------------------------------------------------------------------------------------------------------------------------------------------------------------------------------------------------------------------------------------------------------------------------------------------------------------------------------------------------------------------------------------------------------------------------------------------------------------------------------------------------------------------------------------------------------------------------------------------------------------------------------------------------------------------------------------------------------------------------------------------------------------------------------------------------------------------------------------------------------------------------------------------------------------------------------------------------------------------------------------------------------------------------------------------------------------------------------------------------------------------------------------------------------------------------------------------------------------------------------------------------------------------------------------------------------------------------------------------------------------------------------------------------------------------------------------------------------------------------------------------------------------------------------------------------------------------------------------------------------------------------------------------------------------------------------------------------------------------------------------------------------------------------------------------------------------------------------------------------------------------------------------------------------------------------------------------------------------------------------------------------------------------------------------------------------------------------------------------------------------------------------------------|---------------------------------------------------------------------------------------------------------------------------------------------------------------------------------------|----------------------------------------------------------------------------------------------------------------------------------------------------------------------------------------------------------------------------------------------------------------------------------------------------------------------------------------------------------------------------------------------------------------------------------------------------------------------------------------------------------------------------------------------------------------------------------------------------------------------------------------------------------------------------------------------------------------------------------------------------------------------------------------------------------------------------------------------------------------------------------------------------------------------------------------------------------------------------------------------------------------------|
| B<br>NOTES<br>1. SEE SHEET 2 FOR UNSPECIFIED<br>NOTES AND DIMENSIONS<br>2. BACK COVER COLOUR: BLACK<br>3. HEATSHRINK HOUSING COLOUR |                                                                                                                                                                                       | 1 = RECEPTACLE ASSEMBLY FOR WIRE JACKET RANGE Ø1<br>2 = RECEPTACLE ASSEMBLY FOR WIRE JACKET RANGE Ø2<br>5 = RECEPTACLE ASSEMBLY & HEATSHRINK FOR WIRE JAC<br>6 = RECEPTACLE ASSEMBLY & HEATSHRINK FOR WIRE JAC                                                                                                                                                                                                                                                                                                                                                                                                                                                                                                                                                                                                                                                                                                                                                                                                       |
| A NOTES<br>1. SEE SHEET 2 FOR UNSPECIFIED<br>NOTES AND DIMENSIONS<br>2. BACK COVER COLOUR: BLACK<br>3. HEATSHRINK HOUSING COLOUR: BLACK<br>Release status P1 Release date 14.01.2016 09:58:49<br>Release status P1 Release date 14.01.2016 09:58:49<br>A = 0<br>B                                                                                                       |                                                                                                                                                                                       | 21 = KEYING OPTION B (BLACK)<br>33 = KEYING OPTION C (GREEN)<br>47 = KEYING OPTION D (BROWN)<br>EXAMPLE:                                                                                                                                                                                                                                                                                                                                                                                                                                                                                                                                                                                                                                                                                                                                                                                                                                                                                                             |
| A 1. SEE SHEET 2 FOR UNSPECIFIED<br>NOTES AND DIMENSIONS<br>2. BACK COVER COLOUR: BLACK<br>3. HEATSHRINK HOUSING COLOUR: BLACK<br>$\underline{RELEASE STATUS P1}$ RELEASE DATE 14.01.2016 09:58:49<br>$\underline{RELEASE STATUS P1}$ RELEASE DATE 14.01.2016 09:58:49                                                                                                                                                                                                                                                                                                                                                                                                                                                                                                                                                                                                                                                                                                  | SYMBC                                                                                                                                                                                 | OLS     Solution     Solution     Solution     Solution     Solution     Solution       0     0     0     0     0     0     0     0     0     0     0     0     0     0     0     0     0     0     0     0     0     0     0     0     0     0     0     0     0     0     0     0     0     0     0     0     0     0     0     0     0     0     0     0     0     0     0     0     0     0     0     0     0     0     0     0     0     0     0     0     0     0     0     0     0     0     0     0     0     0     0     0     0     0     0     0     0     0     0     0     0     0     0     0     0     0     0     0     0     0     0     0     0     0     0     0     0     0     0     0     0     0     0     0     0     0     0     0     0     0     0     0     0     0     0     0     0     0     0     0     0     0     0     0     0                                                                                                                                                    |
| RELEASE STATUS         P1         RELEASE DATE         14.01.2016         09:58:49           VINIT matter brokeds<br>records F         9         8         7         6         5         4         3                                                                                                                                                                                                                                                                                                                                                                                                                                                                                                                                                                                                                                                                                                                                                                                                                                                                                                                                                                                                                                                                                                                                                                                                                                                                                                                                                                                                                                                                                                                                                                                                                                                                                                                                                                                                                                                                                                                                                                                                                                            | A NOTES<br>1. SEE SHEET 2 FOR UNSPECIFIED<br>NOTES AND DIMENSIONS<br>2. BACK COVER COLOUR: BLACK<br>3. HEATSHRINK HOUSING COLOUR: BLACK<br>■ =                                        | 0       0       3       PLACES       ±       CHK'D BY       DATE         0       0       0       0       2       PLACES       ±       0.1         0       0       0       0       0       2       PLACES       ±       0.1         0       0       0       0       1       PLACES       ±       0.2         0       0       0       0       PLACES       ±       0.2         0       0       PLACES       ±       0.2       JDWALLACE       2016/01/14         0       0       PLACES       ±       0.2       JDWALLACE       2016/01/14         0       0       PLACES       ±       0.2       JDWALLACE       2016/01/14         0       0       PLACES       ±       DRAWING SIZE       THIRD ANGLE PROJECTION         0       0       0       PLACES       ±       0       PLACES       ±         0       0       PLACES       ±       DRAWING SIZE       THIRD ANGLE PROJECTION         0       0       PLACES       ±       0       PLACES       ±         0       0       PLACES       ±       PLACES       ± |
|                                                                                                                                                                                                                                                                                                                                                                                                                                                                                                                                                                                                                                                                                                                                                                                                                                                                                                                                                                                                                                                                                                                                                                                                                                                                                                                                                                                                                                                                                                                                                                                                                                                                                                                                                                                                                                                                                                                                                                                                                                                                                                                                                                                                                                                 | RELEASE STATUS         P1         RELEASE DATE         14.01.2016         09:58:49           FORMAT: master-by-prodva<br>Rectronome         Q         8         7         6         5 |                                                                                                                                                                                                                                                                                                                                                                                                                                                                                                                                                                                                                                                                                                                                                                                                                                                                                                                                                                                                                      |