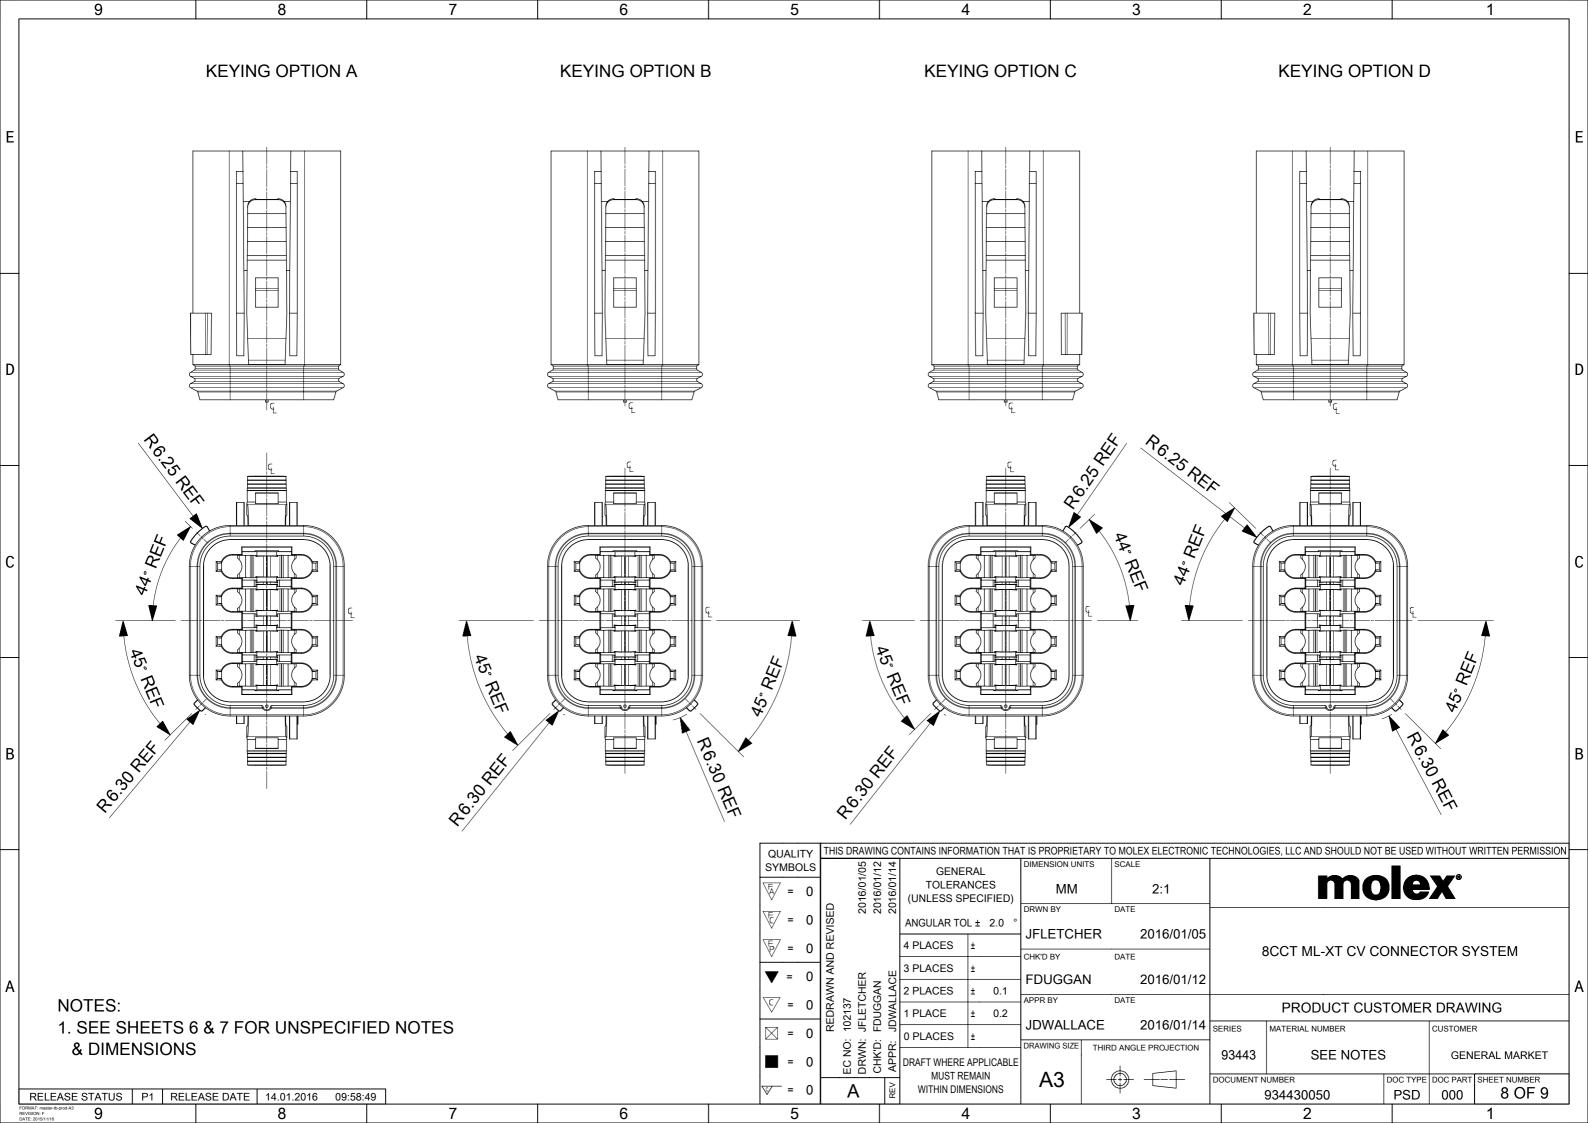

| Г | 9                              |                                 | 8                                                              | 7                       | 6 | 5               |                                                                                                                         | 4                                                                                                                                                                                                         |                                                                                            | 3                            |                                                                 |
|---|--------------------------------|---------------------------------|----------------------------------------------------------------|-------------------------|---|-----------------|-------------------------------------------------------------------------------------------------------------------------|-----------------------------------------------------------------------------------------------------------------------------------------------------------------------------------------------------------|--------------------------------------------------------------------------------------------|------------------------------|-----------------------------------------------------------------|
|   |                                |                                 |                                                                |                         |   |                 | 8CCT PLU                                                                                                                | JG CONNECTOR                                                                                                                                                                                              |                                                                                            |                              |                                                                 |
| E |                                |                                 |                                                                |                         |   |                 | SERIES I<br>CIRCUIT<br>5 = 8CCT                                                                                         |                                                                                                                                                                                                           |                                                                                            |                              |                                                                 |
| С |                                |                                 |                                                                |                         |   |                 | 2 = PLUG<br>5 = PLUG<br>6 = PLUG<br>12 = KEY<br>21 = KEY<br>33 = KEY<br>47 = KEY                                        | ASSEMBLY FOR WIRE<br>ASSEMBLY FOR WIRE<br>ASSEMBLY & HEATSH<br>ASSEMBLY & HEATSH<br>ASSEMBLY & HEATSH<br>(ING OPTION A (GREY)<br>(ING OPTION B (BLACK))<br>(ING OPTION C (GREEN))<br>(ING OPTION D (BROWN | JACKET<br>RINK FOF<br>RINK FOF                                                             | RANGE Ø<br>R WIRE J <i>I</i> | 02.7mm - 3<br>ACKET RA                                          |
| В |                                |                                 |                                                                |                         |   | QUALIT<br>SYMBO | THIS DRAWI                                                                                                              | UG & HEATSHRINK FOR                                                                                                                                                                                       |                                                                                            | ARY TO MOL                   | EX ELECTRONI                                                    |
| А | NOTES<br>2. BACK (<br>3. HEATS | AND DIMI<br>OVER CO<br>HRINK HO | OR UNSPECIFIED<br>ENSIONS<br>DLOUR: BLACK<br>DUSING COLOUR: BI |                         |   | ~ =             | 0     0     0     0     0     0       REDRAWN AND REVIS     REDRAWN AND REVIS       EC NO: 102137       DRWN: JFLETCHER | ANGULAR TOL ± 2.0 °<br>4 PLACES ±<br>3 PLACES ±<br>2 PLACES ± 0.1<br>1 PLACE ± 0.2<br>0 PLACES ±                                                                                                          | MM<br>DRWN BY<br>JFLETCH<br>CHK'D BY<br>FDUGGA<br>APPR BY<br>JDWALLA<br>DRAWING SIZE<br>A3 | DATE<br>N<br>DATE            | 1.5:1<br>2016/01/05<br>2016/01/12<br>2016/01/14<br>E PROJECTION |
|   | RELEASE STATUS                 | S   P1   RELE                   | EASE DATE 14.01.2016 09:58                                     | <u>3:49</u><br><b>7</b> | 6 | 5               | 0 A                                                                                                                     |                                                                                                                                                                                                           |                                                                                            |                              | 1                                                               |