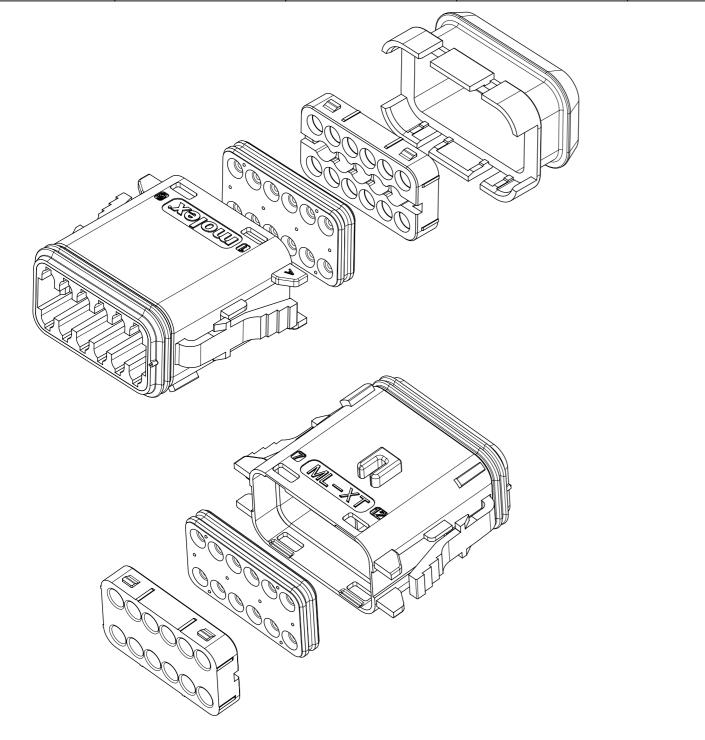

{\mathbb{C}} = 0$ | REDRAWN<br>102179<br>JFLETCHER<br>FDUGGAN |                                                            | JDWALLA                            | CE 2016/01/14          |
|   |                                                              | ■ = 0                                                               | EC NO:<br>DRWN:<br>CHKD:                  | DRAFT WHERE APPLICABLI<br>MUST REMAIN<br>WITHIN DIMENSIONS | DRAWING SIZE                       | THIRD ANGLE PROJECTION |
| F | roman-mater-th-prod A3 P 8 7 6                               | 5                                                                   |                                           | 4                                                          |                                    | 3                      |



7

6

9

E

D

C

B

A

8







|   | 2 1                                                     |           |   |
|---|---------------------------------------------------------|-----------|---|
| ] | 6 0                                                     |           | E |
|   |                                                         |           | D |
|   |                                                         | -         | С |
|   | C TECHNOLOGIES, LLC AND SHOULD NOT BE USED WITHOUT WRIT |           | В |
| 6 | 12CCT ML-XT CV CONNECTOR SYS                            | TEM       | A |
| 4 |                                                         | AL MARKET |   |
|   | 2 1                                                     |           |   |