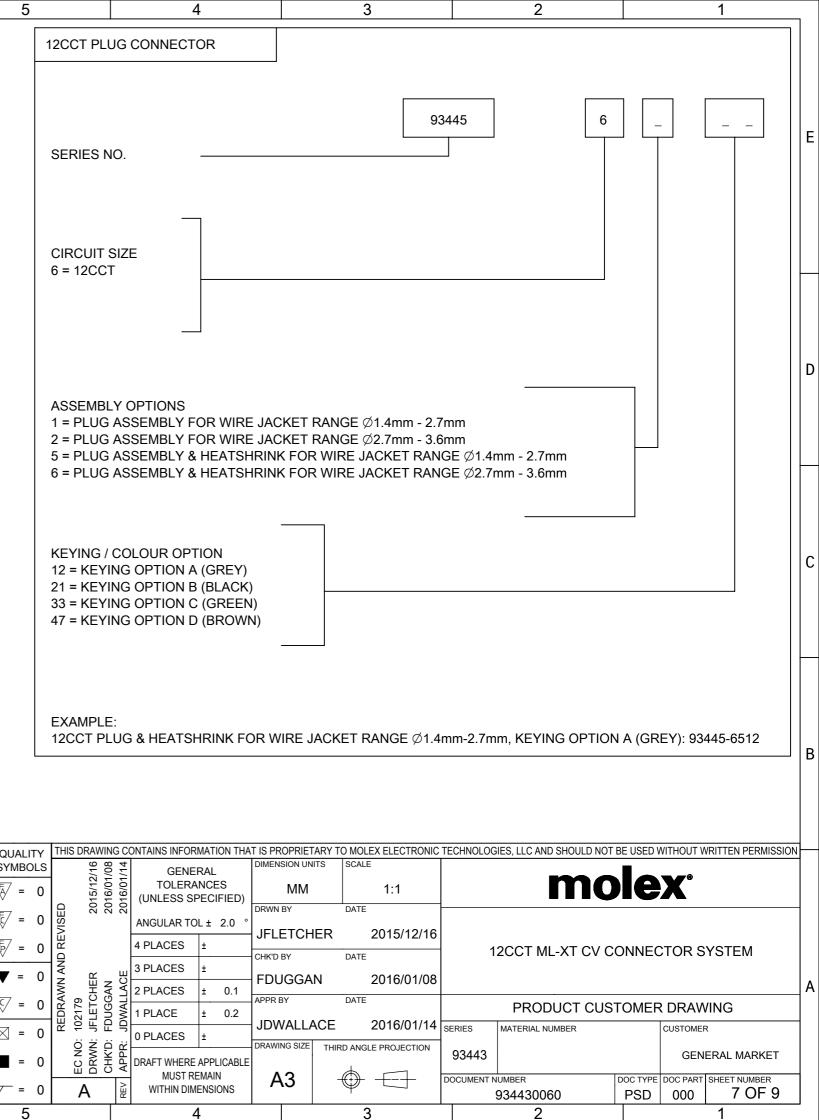

| 5 |                                                              |                                                                     | EXAMPLE<br>12CCT PL                       | E:<br>LUG & HEATSHRINK F                                   | OR WIRE JA                         | ACKET RANGE Ø1.4       |
|---|--------------------------------------------------------------|---------------------------------------------------------------------|-------------------------------------------|------------------------------------------------------------|------------------------------------|------------------------|
|   |                                                              |                                                                     |                                           |                                                            |                                    |                        |
|   |                                                              | QUALITY                                                             |                                           | NG CONTAINS INFORMATION TH                                 |                                    |                        |
|   |                                                              | $\frac{\text{SYMBOLS}}{\text{F}} = 0$                               | ED<br>2015/12/16<br>2016/01/08            | GENERAL<br>GENERAL<br>TOLERANCES<br>(UNLESS SPECIFIED)     |                                    | TS SCALE 1:1           |
|   |                                                              | E = 0 E = 0                                                         | REVISED<br>20<br>20                       | ANGULAR TOL ± 2.0                                          |                                    | DATE<br>ER 2015/12/16  |
|   | NOTES<br>1. SEE SHEET 6 FOR UNSPECIFIED NOTES AND DIMENSIONS | $\mathbf{\nabla} = 0$ $\mathbf{\nabla} = 0$                         | AND                                       | J PLACES ±                                                 | - снк <sup>ю</sup> вү<br>- FDUGGAN | DATE 2016/01/08        |
|   | 2. BACK COVER COLOUR: BLACK                                  | $\overrightarrow{\mathbb{C}} = 0$ $\overrightarrow{\mathbb{C}} = 0$ | REDRAWN<br>102179<br>JFLETCHER<br>FDUGGAN |                                                            | JDWALLA                            | CE 2016/01/14          |
|   |                                                              | ■ = 0                                                               | EC NO:<br>DRWN:<br>CHKD:                  | DRAFT WHERE APPLICABLI<br>MUST REMAIN<br>WITHIN DIMENSIONS | DRAWING SIZE                       | THIRD ANGLE PROJECTION |
| F | roman-mater-th-prod A3 P 8 7 6                               | 5                                                                   |                                           | 4                                                          |                                    | 3                      |