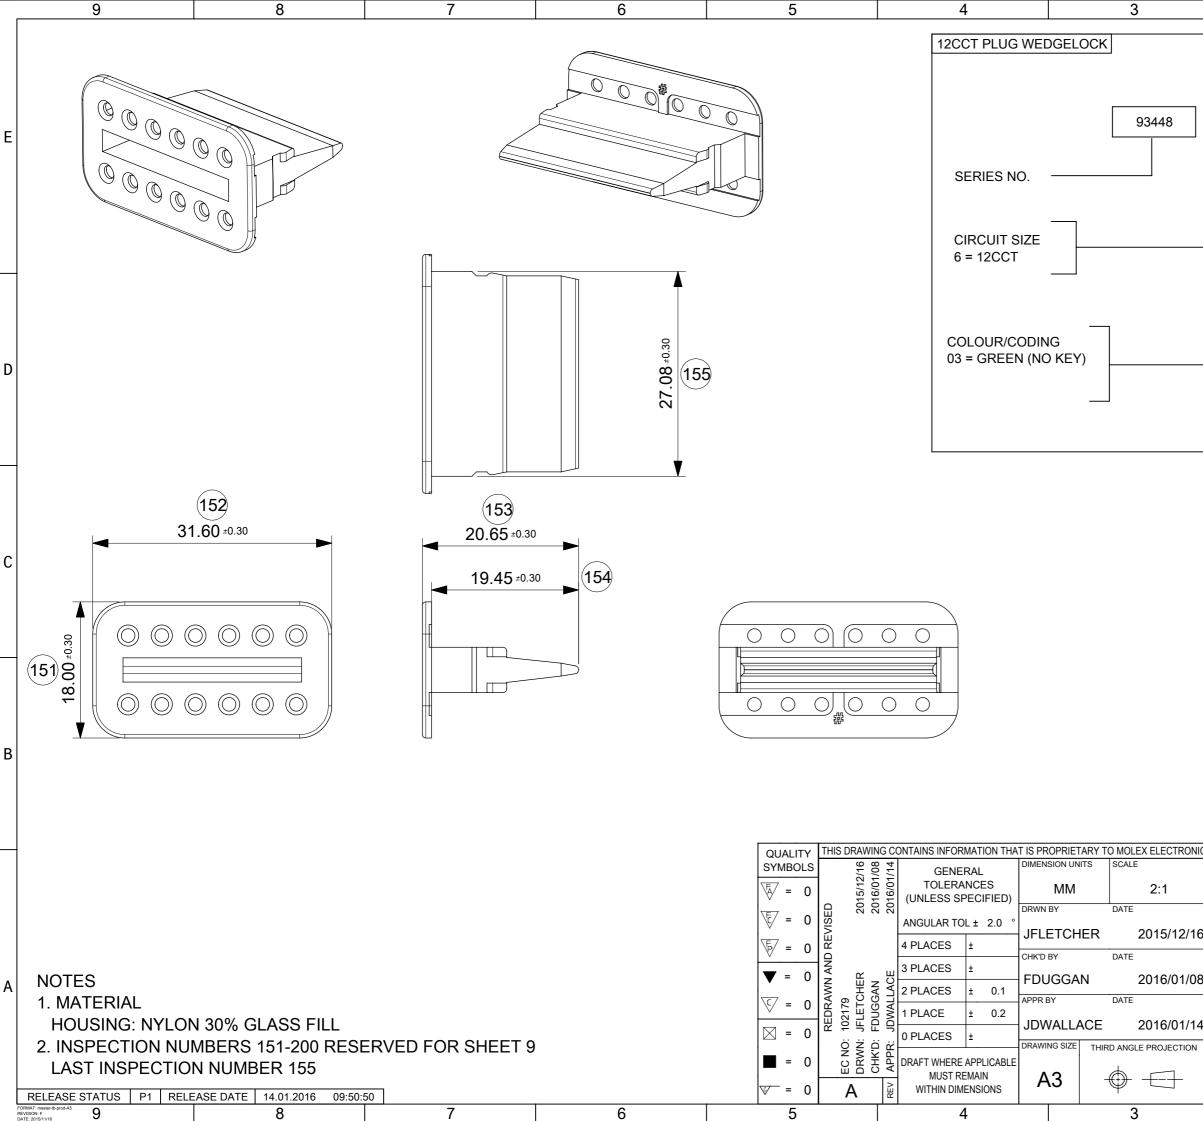

8

|   | 2 1                                                     |           |   |
|---|---------------------------------------------------------|-----------|---|
| ] | 6 0                                                     |           | E |
|   |                                                         |           | D |
|   |                                                         | -         | С |
|   | C TECHNOLOGIES, LLC AND SHOULD NOT BE USED WITHOUT WRIT |           | В |
| 6 | 12CCT ML-XT CV CONNECTOR SYS                            | TEM       | A |
| 4 |                                                         | AL MARKET |   |
|   | 2 1                                                     |           |   |