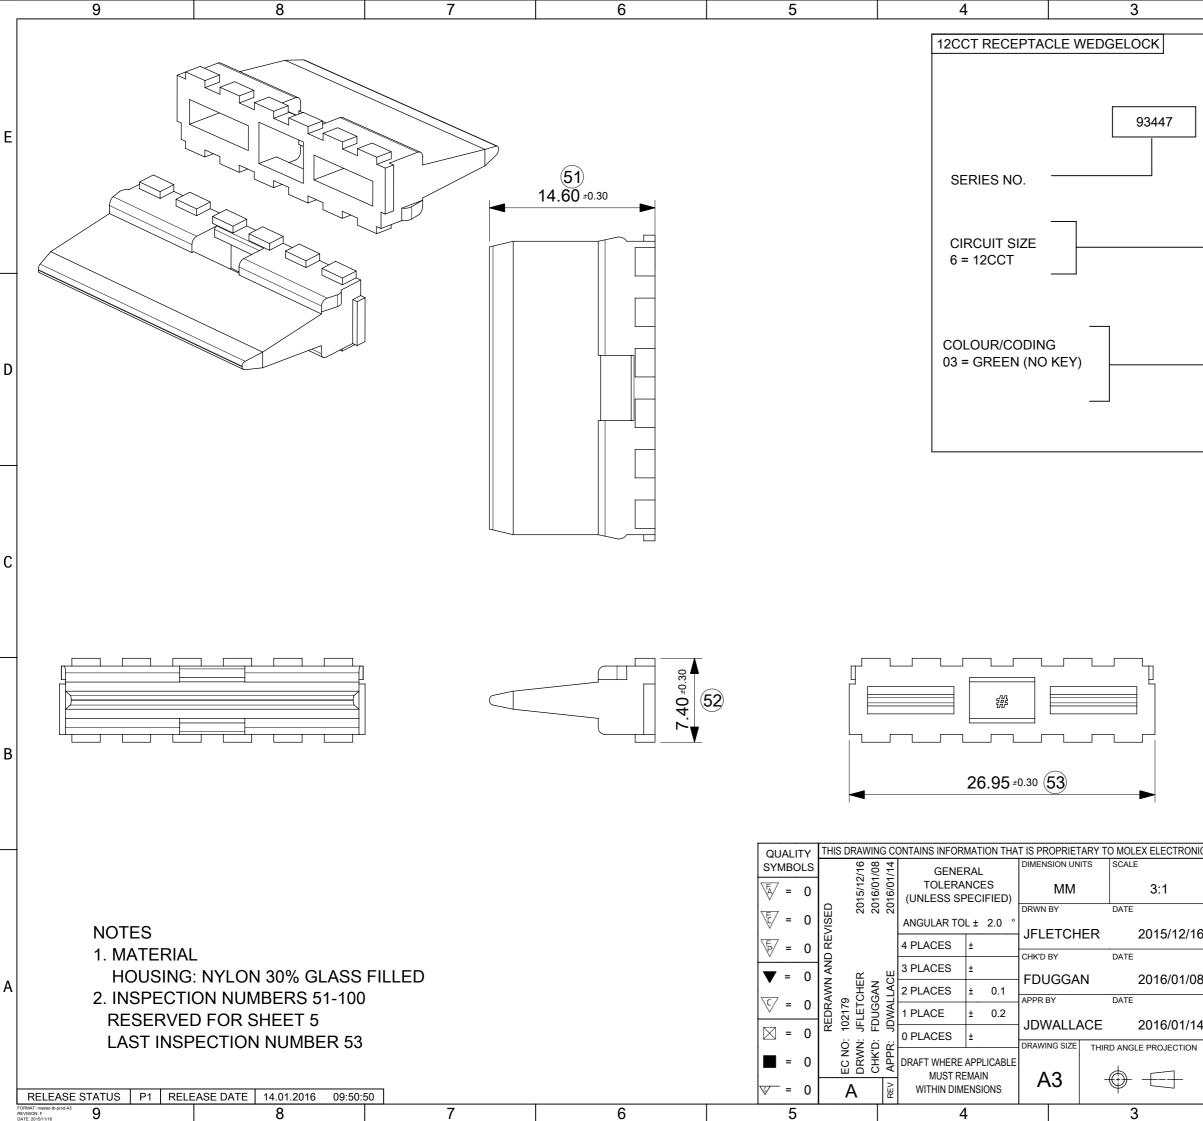

4

12CCT RECEPTACLE CONNECTOR

SERIES NO.

CIRCUIT SIZE 6 = 12CCT 3

E

|    | 2 1                                                                                    | 1 |  |  |  |  |
|----|----------------------------------------------------------------------------------------|---|--|--|--|--|
| ]  | 6 0                                                                                    | E |  |  |  |  |
|    |                                                                                        | D |  |  |  |  |
|    |                                                                                        | с |  |  |  |  |
|    | TECHNOLOGIES, LLC AND SHOULD NOT BE USED WITHOUT WRITTEN PERMISSION                    | В |  |  |  |  |
| 16 | 12CCT ML-XT CV CONNECTOR SYSTEM                                                        |   |  |  |  |  |
| 4  | 93443     SEE NOTES     GENERAL MARKET       DOCUMENT NUMBER     DOC TYPE     DOC PART | A |  |  |  |  |
|    | 934430060 PSD 000 5 OF 9<br>2 1                                                        |   |  |  |  |  |