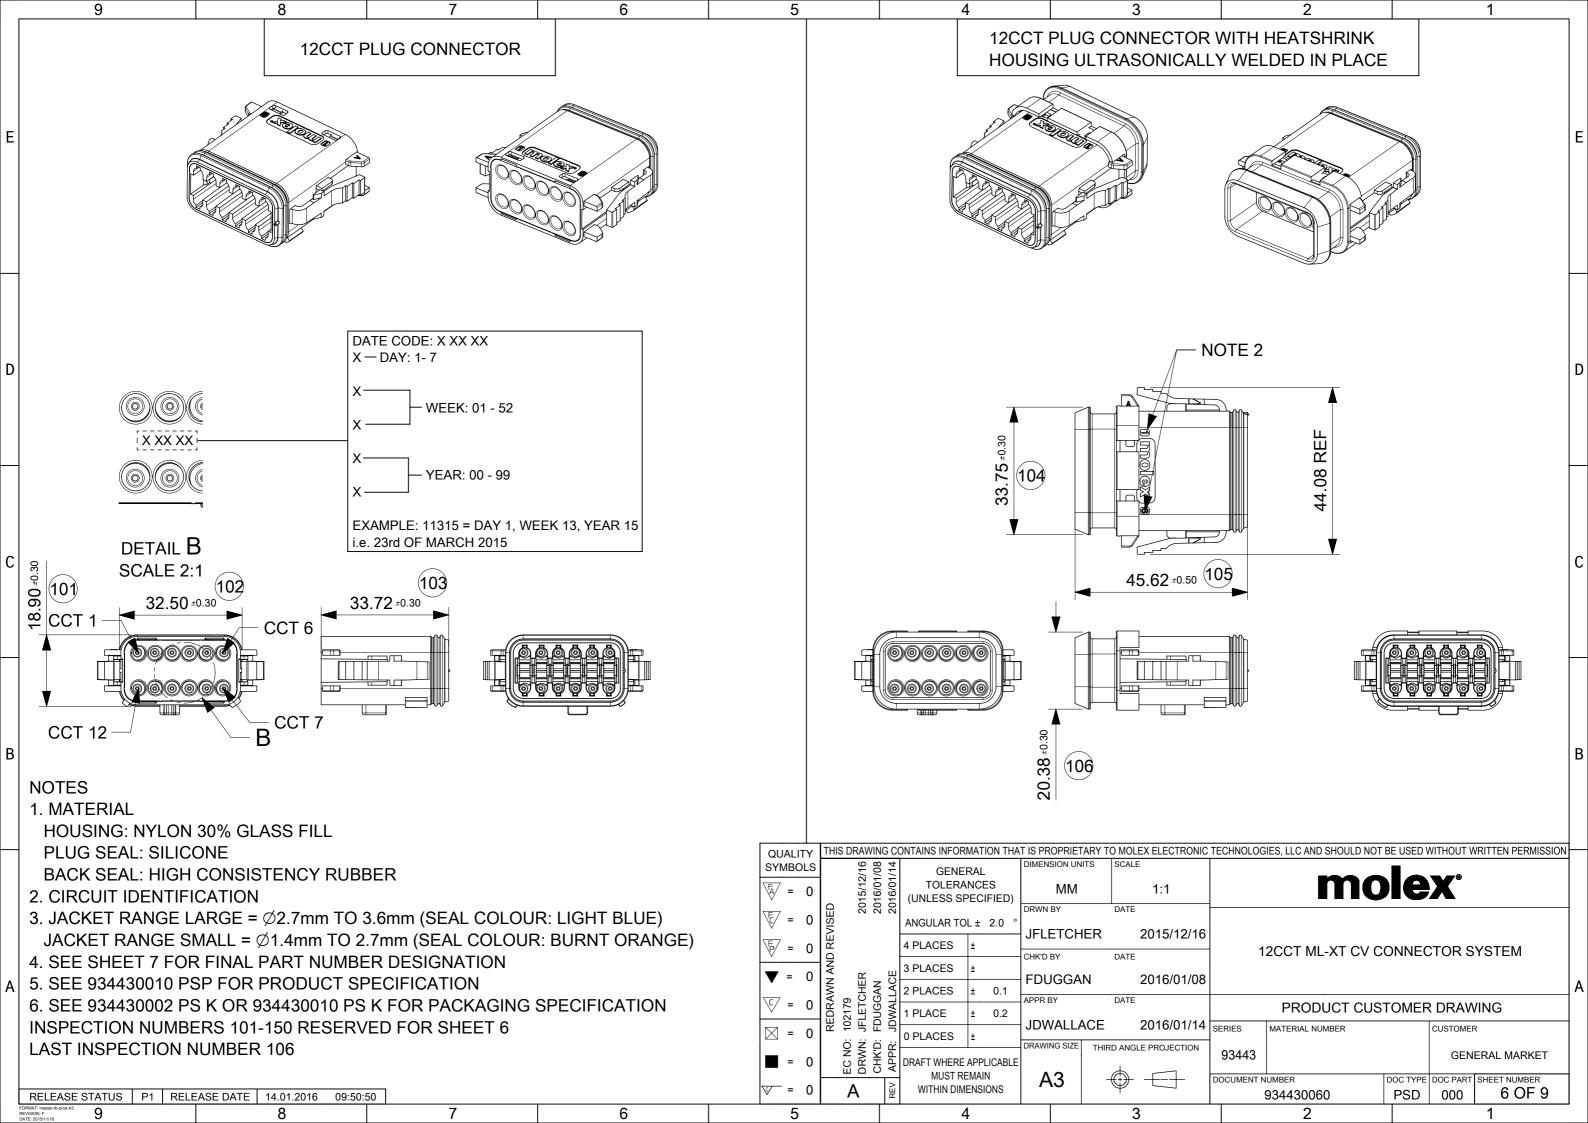

| 5 |                                                              |                                                                     | EXAMPLE<br>12CCT PL                       | E:<br>LUG & HEATSHRINK F                                   | OR WIRE JA                         | ACKET RANGE Ø1.4       |
|---|--------------------------------------------------------------|---------------------------------------------------------------------|-------------------------------------------|------------------------------------------------------------|------------------------------------|------------------------|
|   |                                                              |                                                                     |                                           |                                                            |                                    |                        |
|   |                                                              | QUALITY                                                             |                                           | NG CONTAINS INFORMATION TH                                 |                                    |                        |
|   |                                                              | $\frac{\text{SYMBOLS}}{\text{F}} = 0$                               | ED<br>2015/12/16<br>2016/01/08            | GENERAL<br>GENERAL<br>TOLERANCES<br>(UNLESS SPECIFIED)     |                                    | TS SCALE 1:1           |
|   |                                                              | E = 0 E = 0                                                         | REVISED<br>20<br>20                       | ANGULAR TOL ± 2.0                                          |                                    | DATE<br>ER 2015/12/16  |
|   | NOTES<br>1. SEE SHEET 6 FOR UNSPECIFIED NOTES AND DIMENSIONS | $\mathbf{\nabla} = 0$ $\mathbf{\nabla} = 0$                         | AND                                       | J PLACES ±                                                 | - снк <sup>ю</sup> вү<br>- FDUGGAN | DATE 2016/01/08        |
|   | 2. BACK COVER COLOUR: BLACK                                  | $\overrightarrow{\mathbb{C}} = 0$ $\overrightarrow{\mathbb{C}} = 0$ | REDRAWN<br>102179<br>JFLETCHER<br>FDUGGAN |                                                            | JDWALLA                            | CE 2016/01/14          |
|   |                                                              | ■ = 0                                                               | EC NO:<br>DRWN:<br>CHKD:                  | DRAFT WHERE APPLICABLI<br>MUST REMAIN<br>WITHIN DIMENSIONS | DRAWING SIZE                       | THIRD ANGLE PROJECTION |
| F | roman-mater-th-prod A3 P 8 7 6                               | 5                                                                   |                                           | 4                                                          |                                    | 3                      |