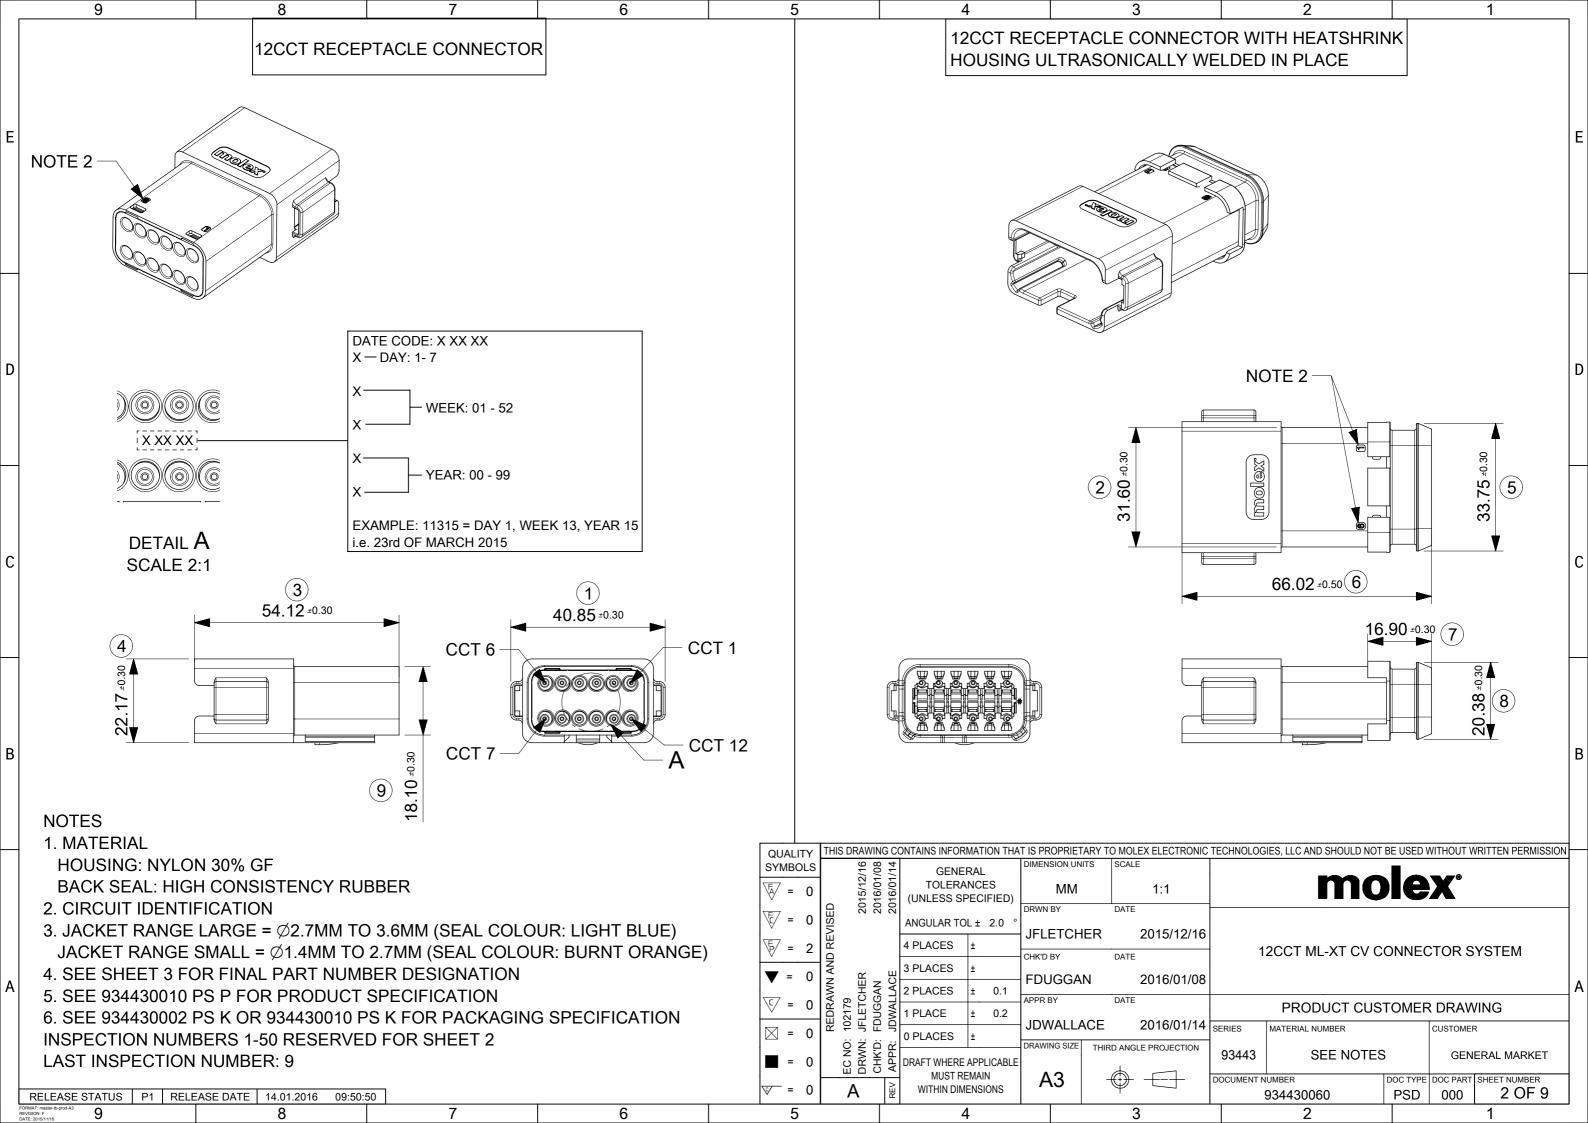

| A       NOTES         1. SEE SHEET 2 FOR UNSPECIFIED         NOTES ALD DIMENSIONS         2. NOTES ALD DIMENSIONS         3. SEE SHEET 2 FOR UNSPECIFIED         NOTES ALD DIMENSIONS         3. SEE SHEET 2 FOR UNSPECIFIED         NOTES ALD DIMENSIONS         3. SEE SHEET 2 FOR UNSPECIFIED         NOTES ALD DIMENSIONS         3. SEE SHEET 2 FOR UNSPECIFIED         NOTES ALD DIMENSIONS         3. SEE SHEET 2 FOR UNSPECIFIED         NOTES ALD DIMENSIONS         3. SEE SHEET 2 FOR UNSPECIFIED         NOTES ALD DIMENSIONS         3. SEE SHEET 2 FOR UNSPECIFIED         NOTES ALD DIMENSIONS         3. SEE SHEET 2 FOR UNSPECIFIED         NOTES ALD DIMENSIONS         3. SEE SHEET 2 FOR UNSPECIFIED         NOTES ALD DIMENSIONS         3. SEE SHEET 2 FOR UNSPECIFIED         NOTES ALD DIMENSIONS         3. SEE SHEET 2 FOR UNSPECIFIED         NOTES ALD DIMENSIONS         3. SEE SHEET 2 FOR UNSPECIFIED         NOTES ALD DIMENSIONS         3. SEE SHEET 2 FOR UNSPECIFIED         3. SEE SHEET 2                                                                                                                                                                                                                                                                                                                                                                                                                                                                                                                                                                                                                                                                                                                                                                                                                                                                                                                                                                                                         | D |                                                                                                                                                      | a de la construcción de la const | (molex) |                                                                                                                                 | 2 = RECEPT<br>5 = RECEPT                                                                                                                                                                             | OPTIONS<br>TACLE ASSEMBLY F<br>TACLE ASSEMBLY F<br>TACLE ASSEMBLY &<br>TACLE ASSEMBLY &                                                                                                                 | OR WIRE J<br>HEATSHR                                                                                   | IACKET RANGE ∅2.<br>INK FOR WIRE JACI                                                        |
|-----------------------------------------------------------------------------------------------------------------------------------------------------------------------------------------------------------------------------------------------------------------------------------------------------------------------------------------------------------------------------------------------------------------------------------------------------------------------------------------------------------------------------------------------------------------------------------------------------------------------------------------------------------------------------------------------------------------------------------------------------------------------------------------------------------------------------------------------------------------------------------------------------------------------------------------------------------------------------------------------------------------------------------------------------------------------------------------------------------------------------------------------------------------------------------------------------------------------------------------------------------------------------------------------------------------------------------------------------------------------------------------------------------------------------------------------------------------------------------------------------------------------------------------------------------------------------------------------------------------------------------------------------------------------------------------------------------------------------------------------------------------------------------------------------------------------------------------------------------------------------------------------------------------------------------------------------------------------------------------------------------------------------------------------------------------------------------------------------------------------------------------------------------------------------------------------------|---|------------------------------------------------------------------------------------------------------------------------------------------------------|--------------------------------------------------------------------------------------------------------------------------------------------------------------------------------------------------------------------------------------------------------------------------------------------------------------------------------------------------------------------------------------------------------------------------------------------------------------------------------------------------------------------------------------------------------------------------------------------------------------------------------------------------------------------------------------------------------------------------------------------------------------------------------------------------------------------------------------------------------------------------------------------------------------------------------------------------------------------------------------------------------------------------------------------------------------------------------------------------------------------------------------------------------------------------------------------------------------------------------------------------------------------------------------------------------------------------------------------------------------------------------------------------------------------------------------------------------------------------------------------------------------------------------------------------------------------------------------------------------------------------------------------------------------------------------------------------------------------------------------------------------------------------------------------------------------------------------------------------------------------------------------------------------------------------------------------------------------------------------------------------------------------------------------------------------------------------------------------------------------------------------|---------|---------------------------------------------------------------------------------------------------------------------------------|------------------------------------------------------------------------------------------------------------------------------------------------------------------------------------------------------|---------------------------------------------------------------------------------------------------------------------------------------------------------------------------------------------------------|--------------------------------------------------------------------------------------------------------|----------------------------------------------------------------------------------------------|
| $A = \begin{bmatrix} NOTES \\ 1. SEE SHEET 2 FOR UNSPECIFIED \\ NOTES AND DIMENSIONS \\ 2. BACK COVER COLOUR: BLACK \\ 3. HEATSHRINK HOUSING COLOUR: BLACK \\ 3. HEA$ | С |                                                                                                                                                      |                                                                                                                                                                                                                                                                                                                                                                                                                                                                                                                                                                                                                                                                                                                                                                                                                                                                                                                                                                                                                                                                                                                                                                                                                                                                                                                                                                                                                                                                                                                                                                                                                                                                                                                                                                                                                                                                                                                                                                                                                                                                                                                                |         |                                                                                                                                 | 12 = KEYINO<br>21 = KEYINO<br>33 = KEYINO                                                                                                                                                            | G OPTION A (GREY)<br>G OPTION B (BLACK<br>G OPTION C (GREEN                                                                                                                                             | )<br>J)                                                                                                |                                                                                              |
| A NOTES<br>1. SEE SHEET 2 FOR UNSPECIFIED<br>NOTES AND DIMENSIONS<br>2. BACK COVER COLOUR: BLACK<br>3. HEATSHRINK HOUSING COLOUR: BLACK<br>A = 0<br>A = 0                                                                | в |                                                                                                                                                      |                                                                                                                                                                                                                                                                                                                                                                                                                                                                                                                                                                                                                                                                                                                                                                                                                                                                                                                                                                                                                                                                                                                                                                                                                                                                                                                                                                                                                                                                                                                                                                                                                                                                                                                                                                                                                                                                                                                                                                                                                                                                                                                                |         |                                                                                                                                 |                                                                                                                                                                                                      | EP & HEATSHRINK                                                                                                                                                                                         | FOR WIRE                                                                                               | JACKET RANGE ∅1                                                                              |
|                                                                                                                                                                                                                                                                                                                                                                                                                                                                                                                                                                                                                                                                                                                                                                                                                                                                                                                                                                                                                                                                                                                                                                                                                                                                                                                                                                                                                                                                                                                                                                                                                                                                                                                                                                                                                                                                                                                                                                                                                                                                                                                                                                                                     | A | <ol> <li>SEE SHEET 2 FOR UNSPECIFIED<br/>NOTES AND DIMENSIONS</li> <li>BACK COVER COLOUR: BLACK</li> <li>HEATSHRINK HOUSING COLOUR: BLACK</li> </ol> |                                                                                                                                                                                                                                                                                                                                                                                                                                                                                                                                                                                                                                                                                                                                                                                                                                                                                                                                                                                                                                                                                                                                                                                                                                                                                                                                                                                                                                                                                                                                                                                                                                                                                                                                                                                                                                                                                                                                                                                                                                                                                                                                |         | $\begin{array}{c} \text{SYMBOLS} \\ \hline \\ $ | REDRAWN AND REVISED           EC NO: 102179         2015/12/16           DRWN: JFLETCHER         2015/12/16           CHK'D: FDUGGAN         2016/01/08           APPR: JDWALLACF         2016/01/14 | GENERAL<br>TOLERANCES<br>(UNLESS SPECIFIED)<br>ANGULAR TOL ± 2.0 °<br>4 PLACES ±<br>3 PLACES ±<br>2 PLACES ± 0.1<br>1 PLACE ± 0.2<br>0 PLACES ±<br>0 PLACES ±<br>0 RAFT WHERE APPLICABLE<br>MUST REMAIN | DIMENSION UNI<br>MM<br>DRWN BY<br>JFLETCH<br>CHK'D BY<br>FDUGGAI<br>APPR BY<br>JDWALLA<br>DRAWING SIZE | TS SCALE<br>1.5:1<br>DATE<br>ER 2015/12/16<br>DATE<br>N 2016/01/08<br>DATE<br>ACE 2016/01/14 |