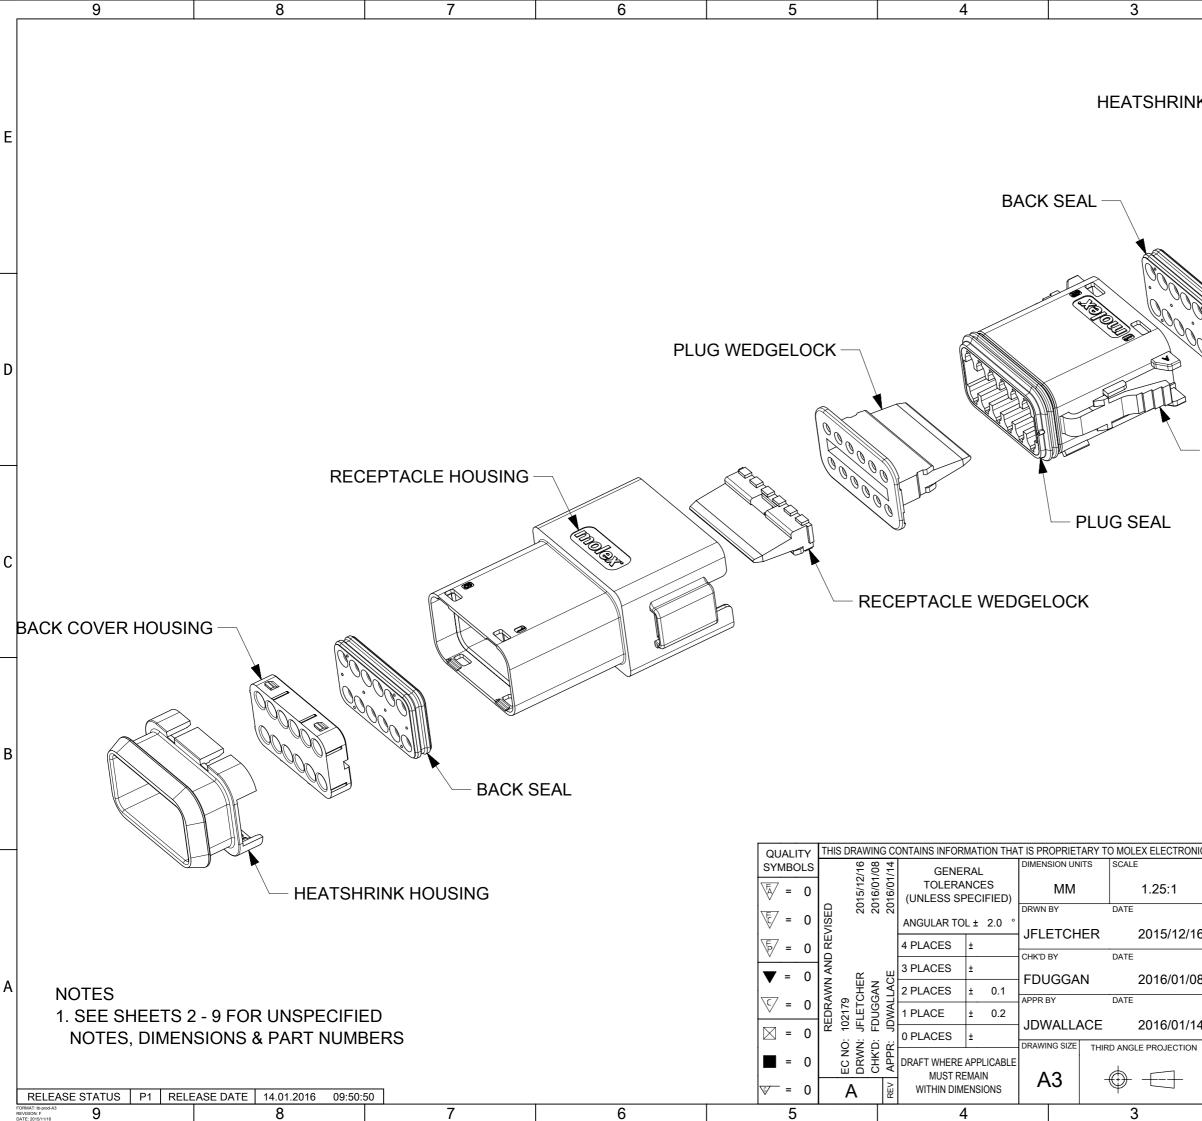

| A       NOTES         1. SEE SHEET 2 FOR UNSPECIFIED         NOTES ALD DIMENSIONS         2. NOTES ALD DIMENSIONS         3. SEE SHEET 2 FOR UNSPECIFIED         NOTES ALD DIMENSIONS         3. SEE SHEET 2 FOR UNSPECIFIED         NOTES ALD DIMENSIONS         3. SEE SHEET 2 FOR UNSPECIFIED         NOTES ALD DIMENSIONS         3. SEE SHEET 2 FOR UNSPECIFIED         NOTES ALD DIMENSIONS         3. SEE SHEET 2 FOR UNSPECIFIED         NOTES ALD DIMENSIONS         3. SEE SHEET 2 FOR UNSPECIFIED         NOTES ALD DIMENSIONS         3. SEE SHEET 2 FOR UNSPECIFIED         NOTES ALD DIMENSIONS         3. SEE SHEET 2 FOR UNSPECIFIED         NOTES ALD DIMENSIONS         3. SEE SHEET 2 FOR UNSPECIFIED         NOTES ALD DIMENSIONS         3. SEE SHEET 2 FOR UNSPECIFIED         NOTES ALD DIMENSIONS         3. SEE SHEET 2 FOR UNSPECIFIED         NOTES ALD DIMENSIONS         3. SEE SHEET 2 FOR UNSPECIFIED         NOTES ALD DIMENSIONS         3. SEE SHEET 2 FOR UNSPECIFIED         3. SEE SHEET 2                                                                                                                                                                                                                                                                                                                                                                                                                                                                                                                                                                                                                                                                                                                                                                                                                                                                                                                                                                                                         | D |                                                                                                                                                      | a de la construcción de la const | (molex) |                                                                                                                                 | 2 = RECEPT<br>5 = RECEPT                                                                                                                                                                             | OPTIONS<br>TACLE ASSEMBLY F<br>TACLE ASSEMBLY F<br>TACLE ASSEMBLY &<br>TACLE ASSEMBLY &                                                                                                                 | OR WIRE J<br>HEATSHR                                                                                   | IACKET RANGE ∅2.<br>INK FOR WIRE JACI                                                        |
|-----------------------------------------------------------------------------------------------------------------------------------------------------------------------------------------------------------------------------------------------------------------------------------------------------------------------------------------------------------------------------------------------------------------------------------------------------------------------------------------------------------------------------------------------------------------------------------------------------------------------------------------------------------------------------------------------------------------------------------------------------------------------------------------------------------------------------------------------------------------------------------------------------------------------------------------------------------------------------------------------------------------------------------------------------------------------------------------------------------------------------------------------------------------------------------------------------------------------------------------------------------------------------------------------------------------------------------------------------------------------------------------------------------------------------------------------------------------------------------------------------------------------------------------------------------------------------------------------------------------------------------------------------------------------------------------------------------------------------------------------------------------------------------------------------------------------------------------------------------------------------------------------------------------------------------------------------------------------------------------------------------------------------------------------------------------------------------------------------------------------------------------------------------------------------------------------------|---|------------------------------------------------------------------------------------------------------------------------------------------------------|--------------------------------------------------------------------------------------------------------------------------------------------------------------------------------------------------------------------------------------------------------------------------------------------------------------------------------------------------------------------------------------------------------------------------------------------------------------------------------------------------------------------------------------------------------------------------------------------------------------------------------------------------------------------------------------------------------------------------------------------------------------------------------------------------------------------------------------------------------------------------------------------------------------------------------------------------------------------------------------------------------------------------------------------------------------------------------------------------------------------------------------------------------------------------------------------------------------------------------------------------------------------------------------------------------------------------------------------------------------------------------------------------------------------------------------------------------------------------------------------------------------------------------------------------------------------------------------------------------------------------------------------------------------------------------------------------------------------------------------------------------------------------------------------------------------------------------------------------------------------------------------------------------------------------------------------------------------------------------------------------------------------------------------------------------------------------------------------------------------------------------|---------|---------------------------------------------------------------------------------------------------------------------------------|------------------------------------------------------------------------------------------------------------------------------------------------------------------------------------------------------|---------------------------------------------------------------------------------------------------------------------------------------------------------------------------------------------------------|--------------------------------------------------------------------------------------------------------|----------------------------------------------------------------------------------------------|
| $A = \begin{bmatrix} NOTES \\ 1. SEE SHEET 2 FOR UNSPECIFIED \\ NOTES AND DIMENSIONS \\ 2. BACK COVER COLOUR: BLACK \\ 3. HEATSHRINK HOUSING COLOUR: BLACK \\ 3. HEA$ | С |                                                                                                                                                      |                                                                                                                                                                                                                                                                                                                                                                                                                                                                                                                                                                                                                                                                                                                                                                                                                                                                                                                                                                                                                                                                                                                                                                                                                                                                                                                                                                                                                                                                                                                                                                                                                                                                                                                                                                                                                                                                                                                                                                                                                                                                                                                                |         |                                                                                                                                 | 12 = KEYINO<br>21 = KEYINO<br>33 = KEYINO                                                                                                                                                            | G OPTION A (GREY)<br>G OPTION B (BLACK<br>G OPTION C (GREEN                                                                                                                                             | )<br>J)                                                                                                |                                                                                              |
| A NOTES<br>1. SEE SHEET 2 FOR UNSPECIFIED<br>NOTES AND DIMENSIONS<br>2. BACK COVER COLOUR: BLACK<br>3. HEATSHRINK HOUSING COLOUR: BLACK<br>A = 0<br>A = 0                                                                | в |                                                                                                                                                      |                                                                                                                                                                                                                                                                                                                                                                                                                                                                                                                                                                                                                                                                                                                                                                                                                                                                                                                                                                                                                                                                                                                                                                                                                                                                                                                                                                                                                                                                                                                                                                                                                                                                                                                                                                                                                                                                                                                                                                                                                                                                                                                                |         |                                                                                                                                 |                                                                                                                                                                                                      | EP & HEATSHRINK                                                                                                                                                                                         | FOR WIRE                                                                                               | JACKET RANGE ∅1                                                                              |
|                                                                                                                                                                                                                                                                                                                                                                                                                                                                                                                                                                                                                                                                                                                                                                                                                                                                                                                                                                                                                                                                                                                                                                                                                                                                                                                                                                                                                                                                                                                                                                                                                                                                                                                                                                                                                                                                                                                                                                                                                                                                                                                                                                                                     | A | <ol> <li>SEE SHEET 2 FOR UNSPECIFIED<br/>NOTES AND DIMENSIONS</li> <li>BACK COVER COLOUR: BLACK</li> <li>HEATSHRINK HOUSING COLOUR: BLACK</li> </ol> |                                                                                                                                                                                                                                                                                                                                                                                                                                                                                                                                                                                                                                                                                                                                                                                                                                                                                                                                                                                                                                                                                                                                                                                                                                                                                                                                                                                                                                                                                                                                                                                                                                                                                                                                                                                                                                                                                                                                                                                                                                                                                                                                |         | $\begin{array}{c} \text{SYMBOLS} \\ \hline \\ $ | REDRAWN AND REVISED           EC NO: 102179         2015/12/16           DRWN: JFLETCHER         2015/12/16           CHK'D: FDUGGAN         2016/01/08           APPR: JDWALLACF         2016/01/14 | GENERAL<br>TOLERANCES<br>(UNLESS SPECIFIED)<br>ANGULAR TOL ± 2.0 °<br>4 PLACES ±<br>3 PLACES ±<br>2 PLACES ± 0.1<br>1 PLACE ± 0.2<br>0 PLACES ±<br>0 PLACES ±<br>0 RAFT WHERE APPLICABLE<br>MUST REMAIN | DIMENSION UNI<br>MM<br>DRWN BY<br>JFLETCH<br>CHK'D BY<br>FDUGGAI<br>APPR BY<br>JDWALLA<br>DRAWING SIZE | TS SCALE<br>1.5:1<br>DATE<br>ER 2015/12/16<br>DATE<br>N 2016/01/08<br>DATE<br>ACE 2016/01/14 |