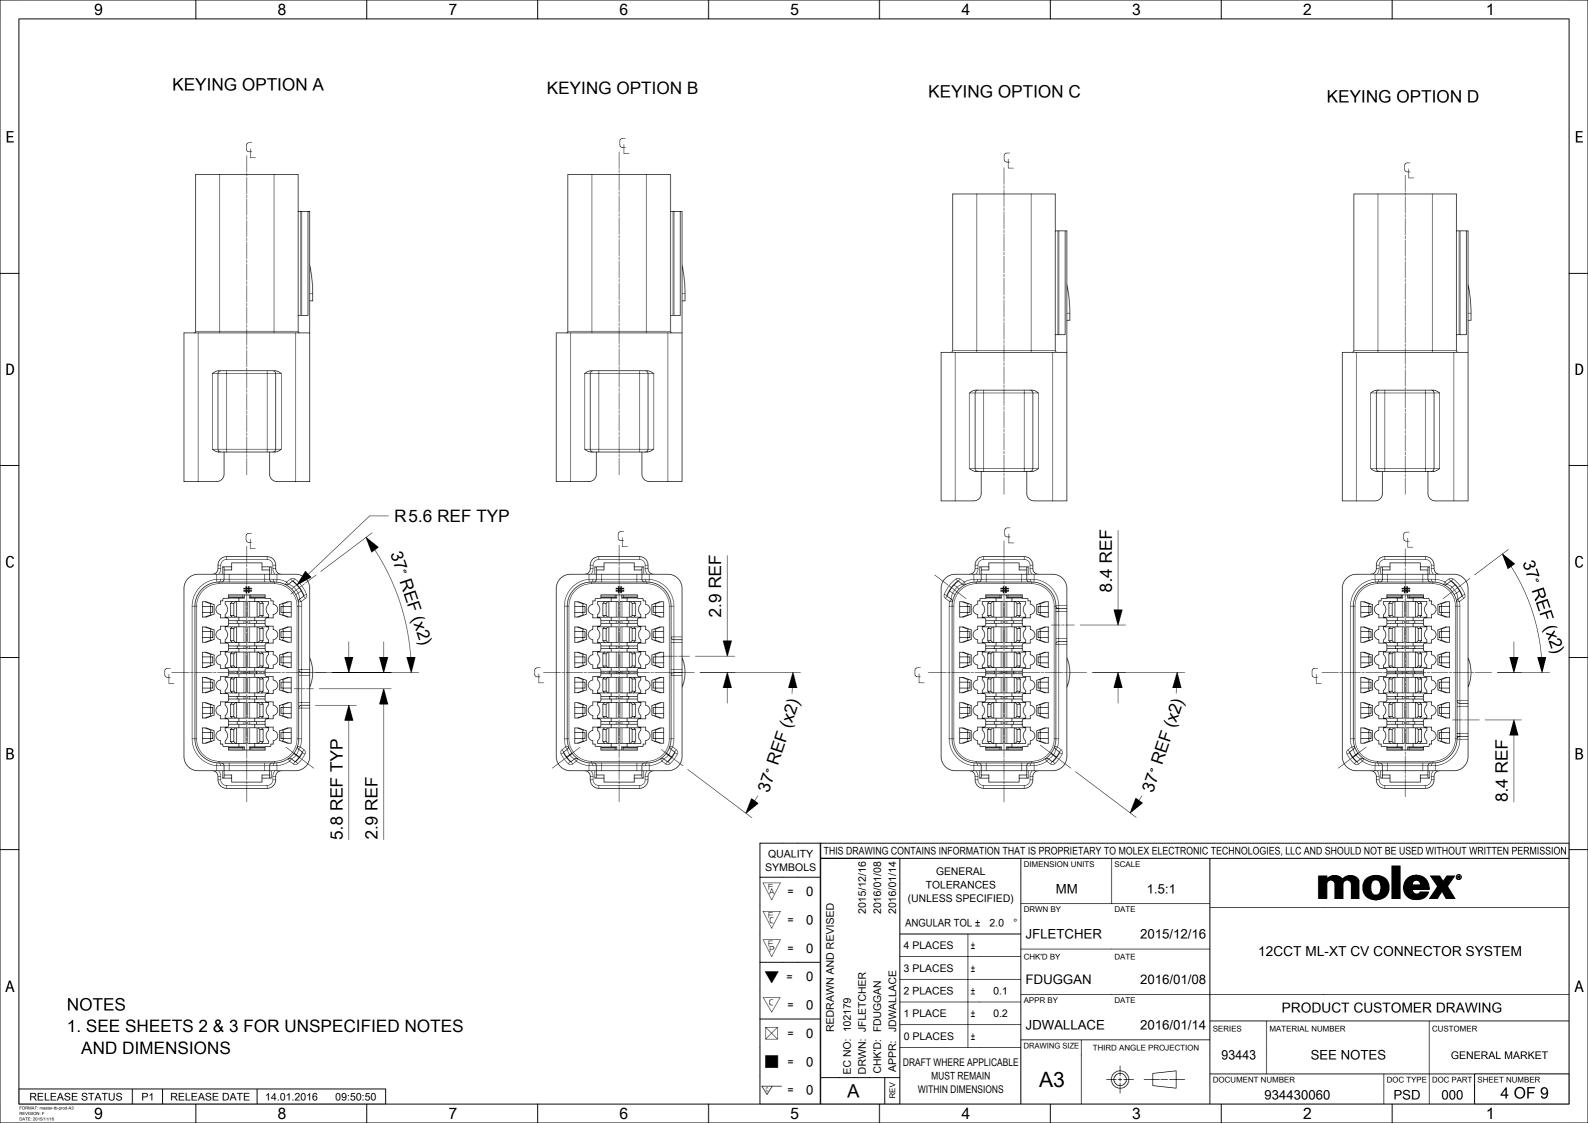

| A       NOTES         1. SEE SHEET 2 FOR UNSPECIFIED         NOTES ALD DIMENSIONS         2. NOTES ALD DIMENSIONS         3. SEE SHEET 2 FOR UNSPECIFIED         NOTES ALD DIMENSIONS         3. SEE SHEET 2 FOR UNSPECIFIED         NOTES ALD DIMENSIONS         3. SEE SHEET 2 FOR UNSPECIFIED         NOTES ALD DIMENSIONS         3. SEE SHEET 2 FOR UNSPECIFIED         NOTES ALD DIMENSIONS         3. SEE SHEET 2 FOR UNSPECIFIED         NOTES ALD DIMENSIONS         3. SEE SHEET 2 FOR UNSPECIFIED         NOTES ALD DIMENSIONS         3. SEE SHEET 2 FOR UNSPECIFIED         NOTES ALD DIMENSIONS         3. SEE SHEET 2 FOR UNSPECIFIED         NOTES ALD DIMENSIONS         3. SEE SHEET 2 FOR UNSPECIFIED         NOTES ALD DIMENSIONS         3. SEE SHEET 2 FOR UNSPECIFIED         NOTES ALD DIMENSIONS         3. SEE SHEET 2 FOR UNSPECIFIED         NOTES ALD DIMENSIONS         3. SEE SHEET 2 FOR UNSPECIFIED         NOTES ALD DIMENSIONS         3. SEE SHEET 2 FOR UNSPECIFIED         3. SEE SHEET 2                                                                                                                                                                                                                                                                                                                                                                                                                                                                                                                                                                                                                                                                                                                                                                                                                                                                                                                                                                                                         | D |                                                                                                                                                      | a de la construcción de la const | (molex) |                                                                                                                                 | 2 = RECEPT<br>5 = RECEPT                                                                                                                                                                             | OPTIONS<br>TACLE ASSEMBLY F<br>TACLE ASSEMBLY F<br>TACLE ASSEMBLY &<br>TACLE ASSEMBLY &                                                                                                                 | OR WIRE J<br>HEATSHR                                                                                   | IACKET RANGE ∅2.<br>INK FOR WIRE JACI                                                        |
|-----------------------------------------------------------------------------------------------------------------------------------------------------------------------------------------------------------------------------------------------------------------------------------------------------------------------------------------------------------------------------------------------------------------------------------------------------------------------------------------------------------------------------------------------------------------------------------------------------------------------------------------------------------------------------------------------------------------------------------------------------------------------------------------------------------------------------------------------------------------------------------------------------------------------------------------------------------------------------------------------------------------------------------------------------------------------------------------------------------------------------------------------------------------------------------------------------------------------------------------------------------------------------------------------------------------------------------------------------------------------------------------------------------------------------------------------------------------------------------------------------------------------------------------------------------------------------------------------------------------------------------------------------------------------------------------------------------------------------------------------------------------------------------------------------------------------------------------------------------------------------------------------------------------------------------------------------------------------------------------------------------------------------------------------------------------------------------------------------------------------------------------------------------------------------------------------------|---|------------------------------------------------------------------------------------------------------------------------------------------------------|--------------------------------------------------------------------------------------------------------------------------------------------------------------------------------------------------------------------------------------------------------------------------------------------------------------------------------------------------------------------------------------------------------------------------------------------------------------------------------------------------------------------------------------------------------------------------------------------------------------------------------------------------------------------------------------------------------------------------------------------------------------------------------------------------------------------------------------------------------------------------------------------------------------------------------------------------------------------------------------------------------------------------------------------------------------------------------------------------------------------------------------------------------------------------------------------------------------------------------------------------------------------------------------------------------------------------------------------------------------------------------------------------------------------------------------------------------------------------------------------------------------------------------------------------------------------------------------------------------------------------------------------------------------------------------------------------------------------------------------------------------------------------------------------------------------------------------------------------------------------------------------------------------------------------------------------------------------------------------------------------------------------------------------------------------------------------------------------------------------------------------|---------|---------------------------------------------------------------------------------------------------------------------------------|------------------------------------------------------------------------------------------------------------------------------------------------------------------------------------------------------|---------------------------------------------------------------------------------------------------------------------------------------------------------------------------------------------------------|--------------------------------------------------------------------------------------------------------|----------------------------------------------------------------------------------------------|
| $A = \begin{bmatrix} NOTES \\ 1. SEE SHEET 2 FOR UNSPECIFIED \\ NOTES AND DIMENSIONS \\ 2. BACK COVER COLOUR: BLACK \\ 3. HEATSHRINK HOUSING COLOUR: BLACK \\ 3. HEA$ | С |                                                                                                                                                      |                                                                                                                                                                                                                                                                                                                                                                                                                                                                                                                                                                                                                                                                                                                                                                                                                                                                                                                                                                                                                                                                                                                                                                                                                                                                                                                                                                                                                                                                                                                                                                                                                                                                                                                                                                                                                                                                                                                                                                                                                                                                                                                                |         |                                                                                                                                 | 12 = KEYINO<br>21 = KEYINO<br>33 = KEYINO                                                                                                                                                            | G OPTION A (GREY)<br>G OPTION B (BLACK<br>G OPTION C (GREEN                                                                                                                                             | )<br>J)                                                                                                |                                                                                              |
| A NOTES<br>1. SEE SHEET 2 FOR UNSPECIFIED<br>NOTES AND DIMENSIONS<br>2. BACK COVER COLOUR: BLACK<br>3. HEATSHRINK HOUSING COLOUR: BLACK<br>A = 0<br>A = 0                                                                | в |                                                                                                                                                      |                                                                                                                                                                                                                                                                                                                                                                                                                                                                                                                                                                                                                                                                                                                                                                                                                                                                                                                                                                                                                                                                                                                                                                                                                                                                                                                                                                                                                                                                                                                                                                                                                                                                                                                                                                                                                                                                                                                                                                                                                                                                                                                                |         |                                                                                                                                 |                                                                                                                                                                                                      | EP & HEATSHRINK                                                                                                                                                                                         | FOR WIRE                                                                                               | JACKET RANGE ∅1                                                                              |
|                                                                                                                                                                                                                                                                                                                                                                                                                                                                                                                                                                                                                                                                                                                                                                                                                                                                                                                                                                                                                                                                                                                                                                                                                                                                                                                                                                                                                                                                                                                                                                                                                                                                                                                                                                                                                                                                                                                                                                                                                                                                                                                                                                                                     | A | <ol> <li>SEE SHEET 2 FOR UNSPECIFIED<br/>NOTES AND DIMENSIONS</li> <li>BACK COVER COLOUR: BLACK</li> <li>HEATSHRINK HOUSING COLOUR: BLACK</li> </ol> |                                                                                                                                                                                                                                                                                                                                                                                                                                                                                                                                                                                                                                                                                                                                                                                                                                                                                                                                                                                                                                                                                                                                                                                                                                                                                                                                                                                                                                                                                                                                                                                                                                                                                                                                                                                                                                                                                                                                                                                                                                                                                                                                |         | $\begin{array}{c} \text{SYMBOLS} \\ \hline \\ $ | REDRAWN AND REVISED           EC NO: 102179         2015/12/16           DRWN: JFLETCHER         2015/12/16           CHK'D: FDUGGAN         2016/01/08           APPR: JDWALLACF         2016/01/14 | GENERAL<br>TOLERANCES<br>(UNLESS SPECIFIED)<br>ANGULAR TOL ± 2.0 °<br>4 PLACES ±<br>3 PLACES ±<br>2 PLACES ± 0.1<br>1 PLACE ± 0.2<br>0 PLACES ±<br>0 PLACES ±<br>0 RAFT WHERE APPLICABLE<br>MUST REMAIN | DIMENSION UNI<br>MM<br>DRWN BY<br>JFLETCH<br>CHK'D BY<br>FDUGGAI<br>APPR BY<br>JDWALLA<br>DRAWING SIZE | TS SCALE<br>1.5:1<br>DATE<br>ER 2015/12/16<br>DATE<br>N 2016/01/08<br>DATE<br>ACE 2016/01/14 |