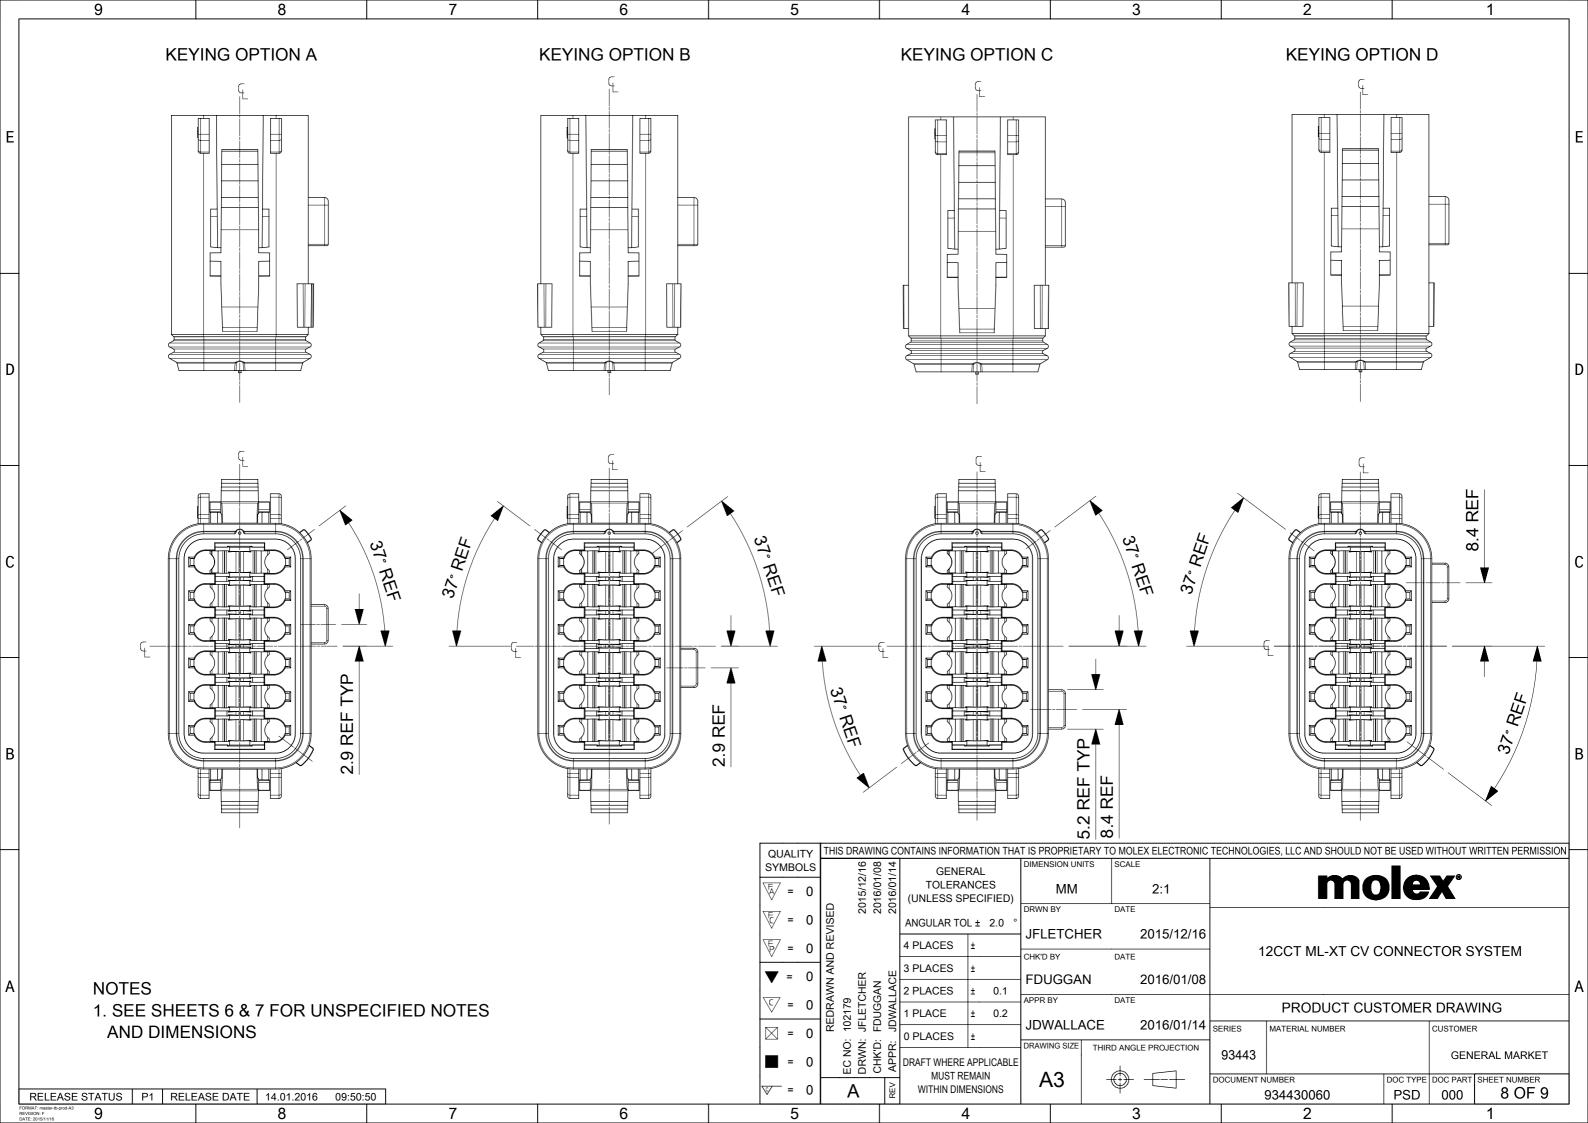

102179<br>JFLETCHER<br>FDUGGAN |                                                            | JDWALLA                            | CE 2016/01/14          |
|   |                                                              | ■ = 0                                                               | EC NO:<br>DRWN:<br>CHKD:                  | DRAFT WHERE APPLICABLI<br>MUST REMAIN<br>WITHIN DIMENSIONS | DRAWING SIZE                       | THIRD ANGLE PROJECTION |
| F | roman-mater-th-prod A3 P 8 7 6                               | 5                                                                   |                                           | 4                                                          |                                    | 3                      |



7

6

9

E

D

C

B

A

8







|   | 2 1                                                     |           |   |
|---|---------------------------------------------------------|-----------|---|
| ] | 6 0                                                     |           | E |
|   |                                                         |           | D |
|   |                                                         | -         | С |
|   | C TECHNOLOGIES, LLC AND SHOULD NOT BE USED WITHOUT WRIT |           | В |
| 6 | 12CCT ML-XT CV CONNECTOR SYS                            | TEM       | A |
| 4 |                                                         | AL MARKET |   |
|   | 2 1                                                     |           |   |