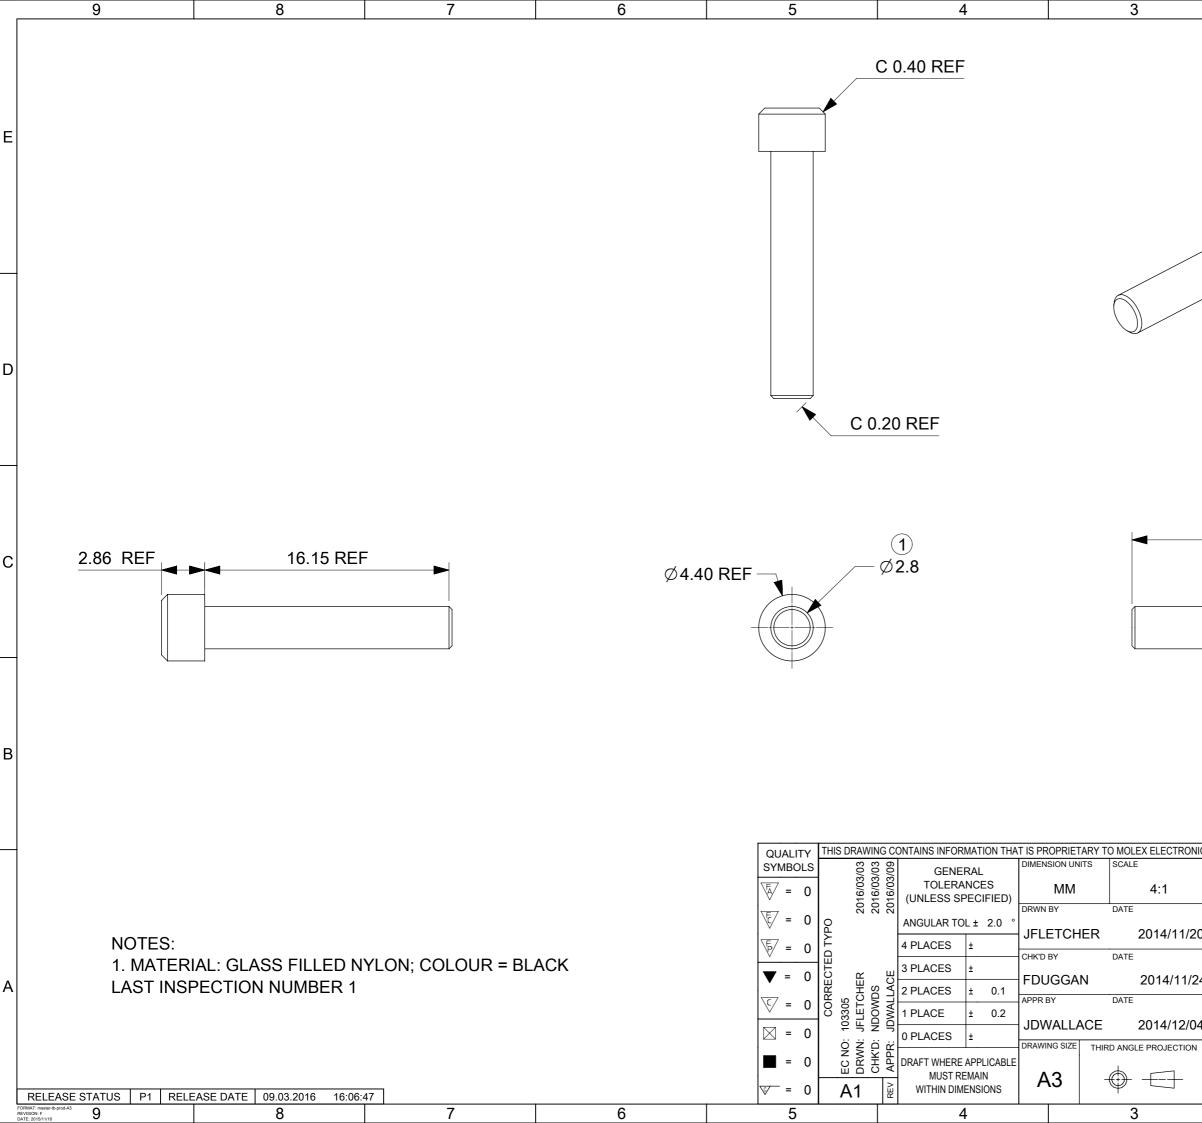

|         | 2 1                                                                 | 7 |
|---------|---------------------------------------------------------------------|---|
|         |                                                                     | E |
|         |                                                                     | D |
|         |                                                                     |   |
|         | 19.21 REF                                                           | с |
|         | TECHNOLOGIES, LLC AND SHOULD NOT BE USED WITHOUT WRITTEN PERMISSION | B |
|         | molex*                                                              |   |
| 20      | ML-XT BLIND CAVITY PLUG                                             | - |
| 24      |                                                                     | A |
|         | PRODUCT CUSTOMER DRAWING                                            | 1 |
| )4<br>∾ | SERIES MATERIAL NUMBER CUSTOMER<br>93494 934941000 GENERAL MARKET   |   |
|         | DOCUMENT NUMBER DOC TYPE DOC PART SHEET NUMBER                      |   |
|         | 934941000 PSD 000 1 OF 1<br>2 1                                     | J |