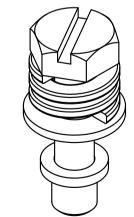

alle Teile lose geliefert delivered in separate parts

Name

Mod.

Dat.

|   | .  - \   | nsions in mm<br>Size DIN A 4 | Techn. Character. |             |           |                       | Micht tolerierte Maße/Free size tolerances |          |            |                    |
|---|----------|------------------------------|-------------------|-------------|-----------|-----------------------|--------------------------------------------|----------|------------|--------------------|
|   |          |                              |                   | Dat.        | Name      | Maßstab/ <i>Scale</i> | 1/2                                        | :        |            | 1                  |
|   |          |                              | Detail.           | 08.01.09    | Bor       |                       | ve                                         |          | ege        | elung:<br>ocking s |
|   |          |                              | Insp.             |             | Be        | 5:1                   |                                            |          | 10c        | king s             |
|   |          |                              | Stand.            |             |           |                       | für Ho                                     | ın 3HPR  | Tülle      | ngehäuse,          |
| В | 12.05.09 | Rull                         | <b>ПАВТІ</b>      | NG Electric | CmbH 0 Co | vc                    | ΤD                                         | <u> </u> | <i>1</i> ∩ | 000                |
|   |          |                              | I NAKII           | na ctecirio | חוו       | US                    | ДU                                         | UUU      |            |                    |

D-32339 Espelkamp

Verriegelungsschraube /ocking screw für Han 3HPR Tüllengehäuse/ for Han 3HPR hood

6

TB 09 40 000 9929

Blatt/ page