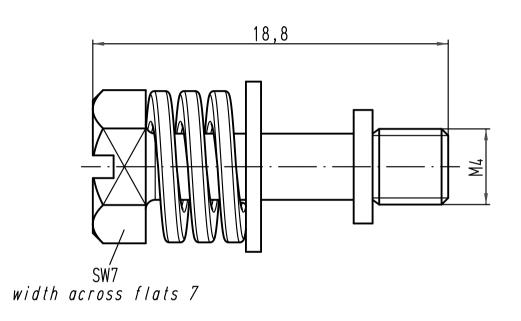

alle Teile lose geliefert delivered in separate parts

Name

Mod.

Dat.

|   | .  - \   | nsions in mm<br>Size DIN A 4 | Techn. Character. |             |           |                       | Micht tolerierte Maße/Free size tolerances |          |            |                    |
|---|----------|------------------------------|-------------------|-------------|-----------|-----------------------|--------------------------------------------|----------|------------|--------------------|
|   |          |                              |                   | Dat.        | Name      | Maßstab/ <i>Scale</i> | 1/2                                        | :        |            | 1                  |
|   |          |                              | Detail.           | 08.01.09    | Bor       |                       | ve                                         |          | ege        | elung:<br>ocking s |
|   |          |                              | Insp.             |             | Be        | 5:1                   |                                            |          | 10c        | king s             |
|   |          |                              | Stand.            |             |           |                       | für Ho                                     | ın 3HPR  | Tülle      | ngehäuse,          |
| В | 12.05.09 | Rull                         | <b>ПАВТІ</b>      | NG Electric | CmbH 0 Co | vc                    | ΤD                                         | <u> </u> | <i>1</i> ∩ | 000                |
|   |          |                              | I NAKII           | na ctecirio | חוו       | US                    | ДU                                         | UUU      |            |                    |

D-32339 Espelkamp

Verriegelungsschraube /ocking screw für Han 3HPR Tüllengehäuse/ for Han 3HPR hood

6

TB 09 40 000 9929

Blatt/ page