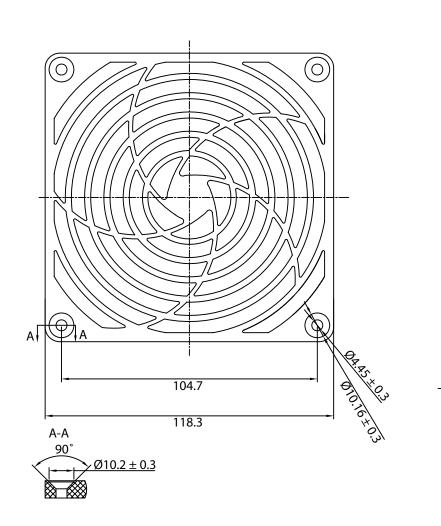

## NOTES:

MATERIAL: PC 2805

UL94V-2

**RoHS COMPLIANT** 

## **CONTROLLED**

|   | Dim<br>range | Tolerance<br>+/-<br>(mm) | Qualtek Electronics Corp.<br>FAN-S DIVISION |                |                   |
|---|--------------|--------------------------|---------------------------------------------|----------------|-------------------|
|   | (mm)         |                          | Part Number: 094                            | 150-G          | RoHS<br>Compliant |
| I | 0-5          | 0.1                      | Description: PLASTIC FAN GUARD              |                |                   |
| I | 5-16         | 0.15                     |                                             |                |                   |
|   | 16-64        | 0.2                      |                                             | UNIT: mm       | REV: D            |
|   | 64-250       | 0.4                      |                                             |                |                   |
| ŀ | 250 1000     | 0.5                      | Drawn / Date                                | Checked / Date | Approved / Date   |
| ı | 250-1000     |                          | B. ZHANG                                    | 10-10-03       | JJH / 10-10-03    |
|   | 1000-1500    | 1.0                      | 10-10-03                                    |                |                   |