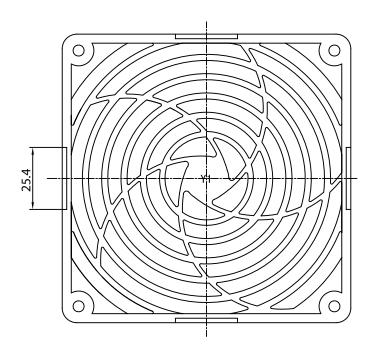

## NOTES:

MATERIAL: PC 2805

UL94V-2

**RoHS COMPLIANT** 

## **CONTROLLED**

|   | Dim<br>range | Tolerance<br>+/-<br>(mm) | Qualtek Electronics Corp.<br>FAN-S DIVISION |                |                   |
|---|--------------|--------------------------|---------------------------------------------|----------------|-------------------|
|   | (mm)         |                          | Part Number: 094                            | 150-G          | RoHS<br>Compliant |
| I | 0-5          | 0.1                      | Description: PLASTIC FAN GUARD              |                |                   |
| I | 5-16         | 0.15                     |                                             |                |                   |
|   | 16-64        | 0.2                      |                                             | UNIT: mm       | REV: D            |
|   | 64-250       | 0.4                      |                                             |                |                   |
| ŀ | 250 1000     | 0.5                      | Drawn / Date                                | Checked / Date | Approved / Date   |
| ı | 250-1000     |                          | B. ZHANG                                    | 10-10-03       | JJH / 10-10-03    |
|   | 1000-1500    | 1.0                      | 10-10-03                                    |                |                   |