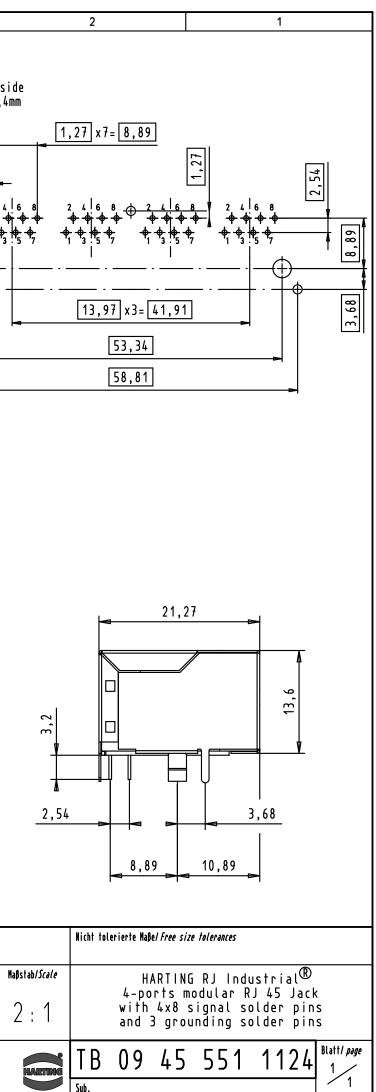

A – A

Alle Rechte vorbehalten/ All rights reserved

|       |         | · )      | sions in mm<br>Size DIN A 3 | Techn. Character.             |           |      |   |
|-------|---------|----------|-----------------------------|-------------------------------|-----------|------|---|
|       |         |          |                             |                               | Dat.      | Name | I |
| ating |         |          |                             | Detail.                       | 09/DEC/11 | BH   |   |
| area  |         |          |                             | Insp.                         | 09/DEC/11 | JB   |   |
|       |         |          |                             | Stand.                        |           |      |   |
|       | 36299   | 20/04/12 | SD                          | HARTING EURL<br>F-95972 Paris |           |      |   |
|       | EC03766 |          |                             |                               |           |      |   |
|       | Mod.    | Dat.     | Name                        |                               |           |      |   |