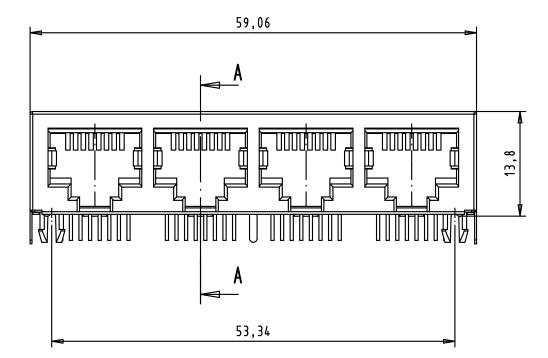

A – A

Alle Rechte vorbehalten/ All rights reserved

|       |         | · )      | sions in mm<br>Size DIN A 3 | Techn. Character.             |           |      |   |
|-------|---------|----------|-----------------------------|-------------------------------|-----------|------|---|
|       |         |          |                             |                               | Dat.      | Name | I |
| ating |         |          |                             | Detail.                       | 09/DEC/11 | BH   |   |
| area  |         |          |                             | Insp.                         | 09/DEC/11 | JB   |   |
|       |         |          |                             | Stand.                        |           |      |   |
|       | 36299   | 20/04/12 | SD                          | HARTING EURL<br>F-95972 Paris |           |      |   |
|       | EC03766 |          |                             |                               |           |      |   |
|       | Mod.    | Dat.     | Name                        |                               |           |      |   |