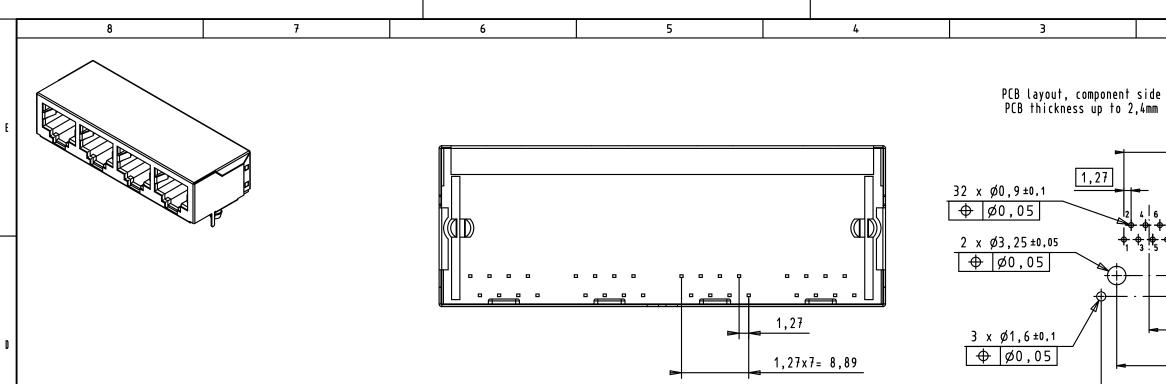

A – A

Alle Rechte vorbehalten/ All rights reserved

|       |         | · )      | sions in mm<br>Size DIN A 3 | Techn. Character.             |           |      |   |
|-------|---------|----------|-----------------------------|-------------------------------|-----------|------|---|
|       |         |          |                             |                               | Dat.      | Name | I |
| ating |         |          |                             | Detail.                       | 09/DEC/11 | BH   |   |
| area  |         |          |                             | Insp.                         | 09/DEC/11 | JB   |   |
|       |         |          |                             | Stand.                        |           |      |   |
|       | 36299   | 20/04/12 | SD                          | HARTING EURL<br>F-95972 Paris |           |      |   |
|       | EC03766 |          |                             |                               |           |      |   |
|       | Mod.    | Dat.     | Name                        |                               |           |      |   |