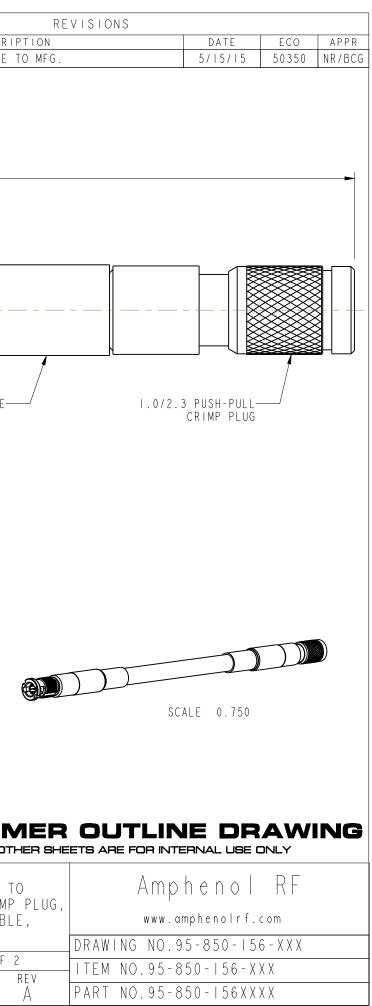

| FINISH                             |                           |                                |                                              | В                           |