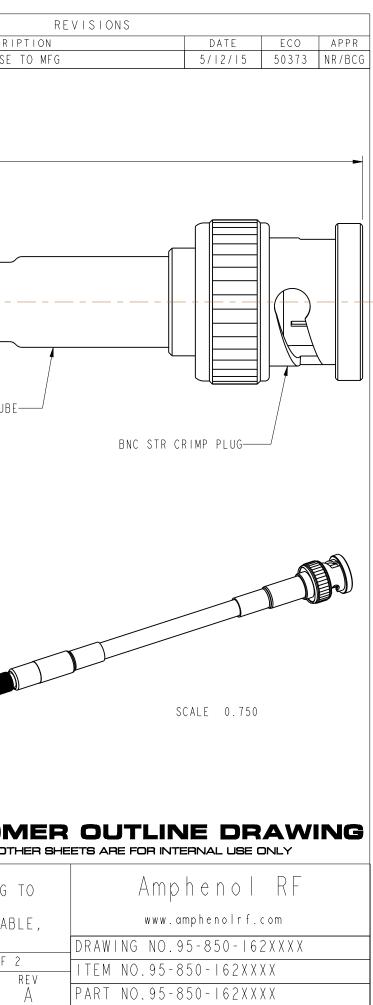

| NOTES:                                                                                                                                                                                                                                                                                                                                                                                                                                                         |                                                             |                      |                              | ТНІЯ                             | ND ANGLE PROJ. 🕀 🖯                 |                     |                     |  |
|----------------------------------------------------------------------------------------------------------------------------------------------------------------------------------------------------------------------------------------------------------------------------------------------------------------------------------------------------------------------------------------------------------------------------------------------------------------|-------------------------------------------------------------|----------------------|------------------------------|----------------------------------|------------------------------------|---------------------|---------------------|--|
| I. MATERIALS AND FINISHES:<br>HD-BNC STR CRIMP PLUG - 34-1025<br>BNC STR CRIMP PLUG - 112951-11                                                                                                                                                                                                                                                                                                                                                                | 3. PACKAGING:<br>A. QUANTITY: SING<br>B. MARKING: BAG TO    | LE PACK<br>be marked |                              |                                  | ¥ *                                | R E V<br>A          | DESCR<br>RELEASE    |  |
| CABLE - BELDEN 1505A                                                                                                                                                                                                                                                                                                                                                                                                                                           | "AMPHENOL RF, 9                                             |                      | AND DATE CODE".              |                                  |                                    |                     |                     |  |
| 2. ELECTRICAL:<br>A. IMPEDANCE: 75 OHM                                                                                                                                                                                                                                                                                                                                                                                                                         |                                                             |                      |                              |                                  |                                    |                     |                     |  |
| -                                                                                                                                                                                                                                                                                                                                                                                                                                                              |                                                             |                      | — LENGTH "L" (SEE 1          | ABLE) —                          |                                    |                     |                     |  |
|                                                                                                                                                                                                                                                                                                                                                                                                                                                                |                                                             |                      |                              | BELDEN 1505A                     | CABLE                              |                     |                     |  |
|                                                                                                                                                                                                                                                                                                                                                                                                                                                                |                                                             |                      |                              |                                  |                                    |                     |                     |  |
|                                                                                                                                                                                                                                                                                                                                                                                                                                                                |                                                             |                      |                              |                                  |                                    |                     |                     |  |
|                                                                                                                                                                                                                                                                                                                                                                                                                                                                |                                                             |                      |                              | LENGTH TABLE                     |                                    |                     |                     |  |
|                                                                                                                                                                                                                                                                                                                                                                                                                                                                |                                                             |                      | PART NUMBER                  | PART NUMBER                      | LENGTH "L" IN                      |                     |                     |  |
| HD-BNC STR                                                                                                                                                                                                                                                                                                                                                                                                                                                     |                                                             |                      | (IMPERIAL)<br>95-850-162-006 | (METRIC)<br>-                    | INCHES [METERS]<br>6.00 [0.152]    |                     | HEAT SHRINK TUE     |  |
| CRIMP PLUG                                                                                                                                                                                                                                                                                                                                                                                                                                                     |                                                             |                      |                              | 95-850-162M025                   | 9.84 [0.250]                       |                     | TYP(2)              |  |
|                                                                                                                                                                                                                                                                                                                                                                                                                                                                |                                                             |                      | 95-850-162-012               | -                                | 12.00 [0.305]                      |                     |                     |  |
|                                                                                                                                                                                                                                                                                                                                                                                                                                                                |                                                             |                      | 95-850-162-018               | -<br>95-850-162M050              | <u> </u>                           |                     |                     |  |
|                                                                                                                                                                                                                                                                                                                                                                                                                                                                |                                                             |                      | 95-850-162-024               |                                  | 24.00 [0.610]                      |                     |                     |  |
|                                                                                                                                                                                                                                                                                                                                                                                                                                                                |                                                             |                      | -                            | 95-850-162M075                   | 29.53 [0.750]                      |                     |                     |  |
|                                                                                                                                                                                                                                                                                                                                                                                                                                                                |                                                             |                      | 95-850-162-036               |                                  | 36.00 [0.9 4]                      |                     |                     |  |
|                                                                                                                                                                                                                                                                                                                                                                                                                                                                |                                                             |                      | -                            | 95-850-162M100                   | 39.37 [1.000]                      |                     |                     |  |
|                                                                                                                                                                                                                                                                                                                                                                                                                                                                |                                                             |                      | 95-850-162-048               |                                  | 48.00 [1.219]                      |                     |                     |  |
|                                                                                                                                                                                                                                                                                                                                                                                                                                                                |                                                             |                      | -                            | 95-850-162M125<br>95-850-162M150 | 49.21 [1.250]<br>59.06 [1.500]     |                     |                     |  |
|                                                                                                                                                                                                                                                                                                                                                                                                                                                                |                                                             |                      | 95-850-162-060               | -                                | 60.00 [1.524]                      |                     |                     |  |
|                                                                                                                                                                                                                                                                                                                                                                                                                                                                |                                                             |                      | 95-850-162-072               | -                                | 72.00 [1.829]                      |                     |                     |  |
|                                                                                                                                                                                                                                                                                                                                                                                                                                                                |                                                             |                      | -                            | 95-850-162M200                   | 78.74 [2.000]                      |                     |                     |  |
|                                                                                                                                                                                                                                                                                                                                                                                                                                                                |                                                             |                      | -                            | 95-850-162M300                   |                                    |                     | 911                 |  |
|                                                                                                                                                                                                                                                                                                                                                                                                                                                                |                                                             |                      | 95-850-162-120               | -                                | 120.00 [3.048]   180.00 [4.572]    |                     |                     |  |
|                                                                                                                                                                                                                                                                                                                                                                                                                                                                |                                                             |                      |                              | 95-850-162M500                   | 196.85 [5.000]                     |                     |                     |  |
| DESIGN DEQUIDEMENTS,                                                                                                                                                                                                                                                                                                                                                                                                                                           |                                                             |                      | 95-850-162-300               |                                  | 300.00 [7.620]                     |                     |                     |  |
| DESIGN REQUIREMENTS:                                                                                                                                                                                                                                                                                                                                                                                                                                           |                                                             |                      | -                            | 95-850-162MIOL                   | 393.70 [ 0.000]                    |                     |                     |  |
| X FREQUENCY: DC TO 3 GHz                                                                                                                                                                                                                                                                                                                                                                                                                                       | X CONTINUI                                                  | ΤY                   | 95-850-162L050               | -                                | 600.00 [15.240]                    |                     |                     |  |
| VSWR MAX                                                                                                                                                                                                                                                                                                                                                                                                                                                       | X HI-POT :                                                  | 500 VRMS             | -<br>95-850-162L075          | 95-850-162M20L<br>-              | 787.40 [20.000]<br>900.00 [22.860] |                     |                     |  |
|                                                                                                                                                                                                                                                                                                                                                                                                                                                                |                                                             |                      | -                            | 95-850-162M30L                   | 8 . 0 [30.000]                     |                     | CUSTO               |  |
| INS. LOSS dB MAX                                                                                                                                                                                                                                                                                                                                                                                                                                               | OTHER                                                       |                      | 95-850-162L100               | -                                | 200.00 [30.480]                    |                     |                     |  |
| UNLESS OTHERWISE SPECIFIED, DIMENSIONS ARE<br>2 PLACE DECIMAL 3 PLACE DECIMAI<br>±.015 (0,381 mm) ±.005 (0,127 mm)                                                                                                                                                                                                                                                                                                                                             | L ANGLES                                                    | MATERIAL             | <u> </u>                     | DRAWN<br>CLEMENT                 | DATE<br>10-Dec-14                  | TITLE<br>HD-BNC S   | STR CRIMP PLUG      |  |
| NOTICE - These drawings specifications or other data (1) are and remain the SEE NOTE                                                                                                                                                                                                                                                                                                                                                                           |                                                             |                      | ى<br>ن                       | ENGINEER                         | DATE                               | BNC STR             | BNC STR CRIMP PLUG, |  |
| property of Amphenol corp. (2) must be returned upo<br>confidential and not to be disclosed to any person o<br>are aiven by Amphenol Corp. the furnishina of these                                                                                                                                                                                                                                                                                             | ther than those to whom they<br>drawings, specifications or |                      |                              | CLEMENT                          | 0 - D e c -   4                    | USING BE<br>VARIOUS | ELDEN 1505A CA      |  |
| are given by Amphenol Corp. the furnishing of these drawings, specifications, or<br>other data by Amphenol Corp., or to any other person to anyone for any purpose is<br>not to be regarded by implication or otherwise in any manner licensing, granting<br>rights to permitting such holder or any other person to manufacture, use or sell any<br>product, process or design, patented or otherwise, that may in any way be related to<br>CONFIGURATION LEV |                                                             |                      |                              |                                  |                                    | SCALE: 3.0:         |                     |  |
|                                                                                                                                                                                                                                                                                                                                                                                                                                                                |                                                             |                      | EL: In Work                  | K. CAPOZZI<br>CAD FILE           | 5/7/15                             |                     | SIZE                |  |
| or disclosed by said drawings, specifications, or of                                                                                                                                                                                                                                                                                                                                                                                                           | her data.                                                   | FINISH               |                              |                                  |                                    |                     | B                   |  |
| L                                                                                                                                                                                                                                                                                                                                                                                                                                                              |                                                             | 1                    |                              | 1                                |                                    | I                   |                     |  |