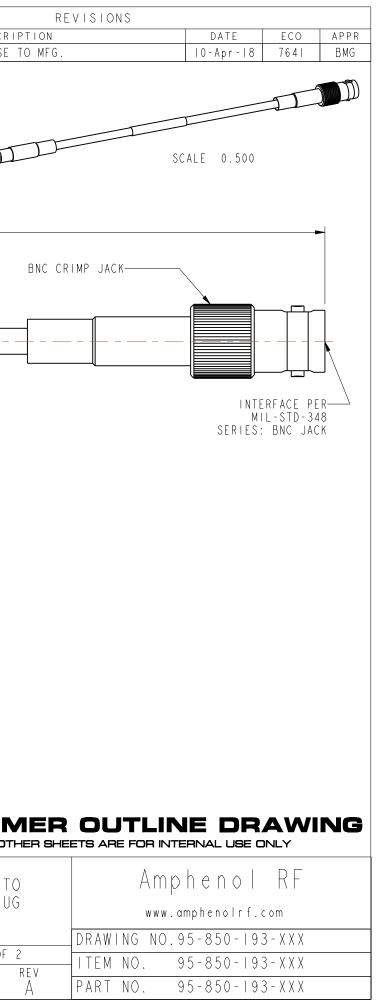

|                                                                                                                                                                                                                                                                                                                                                                                                                                                                                                                                                                                                    |              |               |                              | Ι                                     |                                         |                         |                  |
|----------------------------------------------------------------------------------------------------------------------------------------------------------------------------------------------------------------------------------------------------------------------------------------------------------------------------------------------------------------------------------------------------------------------------------------------------------------------------------------------------------------------------------------------------------------------------------------------------|--------------|---------------|------------------------------|---------------------------------------|-----------------------------------------|-------------------------|------------------|
| NOTES:                                                                                                                                                                                                                                                                                                                                                                                                                                                                                                                                                                                             |              |               |                              | THIRD ANG                             | e proj. 🕀 🖯                             |                         |                  |
| I. MATERIALS AND FINISHES: 2. ELECTRI                                                                                                                                                                                                                                                                                                                                                                                                                                                                                                                                                              | CAL          |               |                              |                                       |                                         | R E V<br>A              | DESCF<br>RELEASE |
| HD-BNC STR PLUG - BRASS, NICKEL PLATING A. IMPE                                                                                                                                                                                                                                                                                                                                                                                                                                                                                                                                                    | DANCE: 75 OH | М             |                              |                                       |                                         |                         |                  |
| BERYLLIUM COPPER, NICKEL PLATING<br>PHOSPHOR BRONZE, GOLD PLATING 3. PACKAGI                                                                                                                                                                                                                                                                                                                                                                                                                                                                                                                       | NG·          |               |                              |                                       |                                         |                         |                  |
| PTFE, NATURAL A. QUAN                                                                                                                                                                                                                                                                                                                                                                                                                                                                                                                                                                              | TITY: SINGL  |               |                              |                                       |                                         |                         |                  |
|                                                                                                                                                                                                                                                                                                                                                                                                                                                                                                                                                                                                    | ING: BAG TO  |               | D<br>3-XXX, AND DATE CO      | ) D F "                               |                                         |                         |                  |
| PTFE, NATURAL                                                                                                                                                                                                                                                                                                                                                                                                                                                                                                                                                                                      | MINENCE NI,  | JJ 0J0 IJ     | J AAA, AND DATE CO           | JUL                                   |                                         |                         |                  |
| CABLE - BELDEN 4855R                                                                                                                                                                                                                                                                                                                                                                                                                                                                                                                                                                               |              |               |                              |                                       |                                         |                         |                  |
|                                                                                                                                                                                                                                                                                                                                                                                                                                                                                                                                                                                                    |              |               |                              |                                       |                                         |                         |                  |
|                                                                                                                                                                                                                                                                                                                                                                                                                                                                                                                                                                                                    |              |               |                              |                                       |                                         |                         |                  |
|                                                                                                                                                                                                                                                                                                                                                                                                                                                                                                                                                                                                    |              |               |                              |                                       |                                         |                         |                  |
| -                                                                                                                                                                                                                                                                                                                                                                                                                                                                                                                                                                                                  |              |               | LENG                         | TH "L" (SEE TABLE) -                  |                                         |                         |                  |
| HD-BNC STR PLUG                                                                                                                                                                                                                                                                                                                                                                                                                                                                                                                                                                                    | CABLE        |               | МАРК • " А                   |                                       |                                         |                         |                  |
| HD-BNC STR PLUG BELDEN 4855R CABLE                                                                                                                                                                                                                                                                                                                                                                                                                                                                                                                                                                 |              |               |                              | MARK : "AMPHENOL RF<br>95-850-193-XXX |                                         |                         |                  |
|                                                                                                                                                                                                                                                                                                                                                                                                                                                                                                                                                                                                    |              | D             | ATE CODE"                    |                                       |                                         |                         |                  |
|                                                                                                                                                                                                                                                                                                                                                                                                                                                                                                                                                                                                    |              |               |                              |                                       |                                         |                         |                  |
|                                                                                                                                                                                                                                                                                                                                                                                                                                                                                                                                                                                                    |              |               |                              |                                       |                                         |                         |                  |
|                                                                                                                                                                                                                                                                                                                                                                                                                                                                                                                                                                                                    |              |               |                              |                                       |                                         |                         |                  |
|                                                                                                                                                                                                                                                                                                                                                                                                                                                                                                                                                                                                    |              |               |                              |                                       |                                         |                         |                  |
| HEAT SHRINK                                                                                                                                                                                                                                                                                                                                                                                                                                                                                                                                                                                        | TURF         |               |                              |                                       |                                         |                         |                  |
| SERIES: HD-BNC PLUG TYP(2)                                                                                                                                                                                                                                                                                                                                                                                                                                                                                                                                                                         |              |               |                              | LENGTH TABLE                          |                                         |                         |                  |
|                                                                                                                                                                                                                                                                                                                                                                                                                                                                                                                                                                                                    |              |               | PART NUMBER                  | PART NUMBER                           | LENGTH 'L' IN                           |                         |                  |
|                                                                                                                                                                                                                                                                                                                                                                                                                                                                                                                                                                                                    |              |               | (IMPERIAL)<br>95-850-193-006 | (METRIC)                              | INCHES [METERS]<br>6.00 [0.152]         |                         |                  |
|                                                                                                                                                                                                                                                                                                                                                                                                                                                                                                                                                                                                    |              |               |                              | 95-850-193M025                        | 9.84 [0.250]                            |                         |                  |
|                                                                                                                                                                                                                                                                                                                                                                                                                                                                                                                                                                                                    |              |               | 95-850-193-012               | -                                     | 12.00 [0.305]                           |                         |                  |
|                                                                                                                                                                                                                                                                                                                                                                                                                                                                                                                                                                                                    |              |               | 95-850-193-018               | -<br>95-850-193M050                   | 18.00 [0.457]   19.69 [0.500]           | _                       |                  |
|                                                                                                                                                                                                                                                                                                                                                                                                                                                                                                                                                                                                    |              |               | 95-850-193-024               | -                                     | 24.00 [0.610]                           |                         |                  |
|                                                                                                                                                                                                                                                                                                                                                                                                                                                                                                                                                                                                    |              |               | -                            | 95-850-193M075                        | 29.53 [0.750]                           |                         |                  |
|                                                                                                                                                                                                                                                                                                                                                                                                                                                                                                                                                                                                    |              |               | 95-850-193-036               | 95-850-193M100                        | 36.00 [0.9 4]<br>39.37 [1.000]          | _                       |                  |
|                                                                                                                                                                                                                                                                                                                                                                                                                                                                                                                                                                                                    |              |               | 95-850-193-048               | -                                     | 48.00 [1.219]                           |                         |                  |
|                                                                                                                                                                                                                                                                                                                                                                                                                                                                                                                                                                                                    |              |               | -                            | 95-850-193M125                        | 49.21 [1.250]                           |                         |                  |
|                                                                                                                                                                                                                                                                                                                                                                                                                                                                                                                                                                                                    |              |               | 95-850-193-060               | 95-850-193M150<br>-                   | 59.06 [1.500]<br>60.00 [1.524]          |                         |                  |
|                                                                                                                                                                                                                                                                                                                                                                                                                                                                                                                                                                                                    |              |               | 95-850-193-072               |                                       | 72.00 [1.829]                           |                         |                  |
|                                                                                                                                                                                                                                                                                                                                                                                                                                                                                                                                                                                                    |              |               | -                            | 95-850-193M200                        | 78.74 [2.000]                           | _                       |                  |
|                                                                                                                                                                                                                                                                                                                                                                                                                                                                                                                                                                                                    |              |               | 95-850-193-120               | 95-850-193M300<br>-                   | 118.11 [3.000]   120.00 [3.048]         |                         |                  |
|                                                                                                                                                                                                                                                                                                                                                                                                                                                                                                                                                                                                    |              |               | 95-850-193-144               |                                       | 44.00 [3.658]                           |                         |                  |
|                                                                                                                                                                                                                                                                                                                                                                                                                                                                                                                                                                                                    |              | 1             | 95-850-193-180               | -<br>95-850-193M500                   | 180.00 [4.572]                          | _                       |                  |
| DESIGN REQUIREMENTS:                                                                                                                                                                                                                                                                                                                                                                                                                                                                                                                                                                               |              |               | 95-850-193-300               | 30-000-183W000                        | <u>196.85 [5.000]</u><br>300.00 [7.620] |                         |                  |
| X FREQUENCY : DC TO 12 GHz X CONTINUITY                                                                                                                                                                                                                                                                                                                                                                                                                                                                                                                                                            |              |               | -                            | 95-850-193MIOL                        | 393.70 [10.000]                         |                         |                  |
|                                                                                                                                                                                                                                                                                                                                                                                                                                                                                                                                                                                                    |              |               | 95-850-193-600               | -<br>95-850-193M20L                   | 600.00 [15.240]<br>787.40 [20.000]      |                         |                  |
| VSWR Imax <td< td=""><td>IUUU VRMS</td><td></td><td>95-850-193-900</td><td></td><td>900.00 [22.860]</td><td></td><td></td></td<> | IUUU VRMS    |               | 95-850-193-900               |                                       | 900.00 [22.860]                         |                         |                  |
| INS. LOSS dB MAX                                                                                                                                                                                                                                                                                                                                                                                                                                                                                                                                                                                   |              |               | -                            | 95-850-193M30L                        | 8   .   0 [ 30.000                      |                         | USTO             |
|                                                                                                                                                                                                                                                                                                                                                                                                                                                                                                                                                                                                    |              |               | 95-850-193L100               | -                                     | 1200.00 [30.480                         |                         | ALL O            |
| UNLESS OTHERWISE SPECIFIED, DIMENSIONS ARE IN INCHES AND TOLERANCES ARE: MATERIAL<br>2 PLACE DECIMAL 3 PLACE DECIMAL ANGLES                                                                                                                                                                                                                                                                                                                                                                                                                                                                        |              |               |                              |                                       | DATE<br>23 - Jun - 17                   | TITLE                   |                  |
| $\pm$ .015 (0,381 mm) $\pm$ .005 (0,127 mm) $\pm$ 1°<br>NOTICE - These drawings, specifications, or other data (1) are, and remain the<br>property of Amphenol corp. (2) must be returned upon request: and (3) are                                                                                                                                                                                                                                                                                                                                                                                |              | NOTES         | _                            | B. GREENBAUM                          |                                         | BNC STR CR              |                  |
|                                                                                                                                                                                                                                                                                                                                                                                                                                                                                                                                                                                                    |              |               |                              | ENGINEER<br>B. GREENBAUM              | DATE<br>23 - Jun - 17                   | HD-BNC STR<br>ON BELDEN |                  |
| confidential and not to be disclosed to any person other than those to whom they are given by Amphenol Corp. the furnishing of these drawings, specifications, or                                                                                                                                                                                                                                                                                                                                                                                                                                  | REFERENCE    |               |                              | APPROVED                              | DATE                                    | I VARIOUS LE            | ,                |
| EAF                                                                                                                                                                                                                                                                                                                                                                                                                                                                                                                                                                                                |              |               |                              | KIIKOVED<br>K. CAPOZZI                | 10-Apr-18                               | SCALE: 1.7:1.0          |                  |
| product, process of design, parented of otherwise, that may in any way be related to the                                                                                                                                                                                                                                                                                                                                                                                                                                                                                                           |              | I LEVEL: In W | U I                          | CAD FILE                              | 1 -                                     | DWG SIZ                 |                  |
| or disclosed by said drawings, specifications, or other data.                                                                                                                                                                                                                                                                                                                                                                                                                                                                                                                                      | FINISH       |               |                              |                                       |                                         | В                       |                  |
| <u></u>                                                                                                                                                                                                                                                                                                                                                                                                                                                                                                                                                                                            | •            |               |                              |                                       |                                         | •                       |                  |