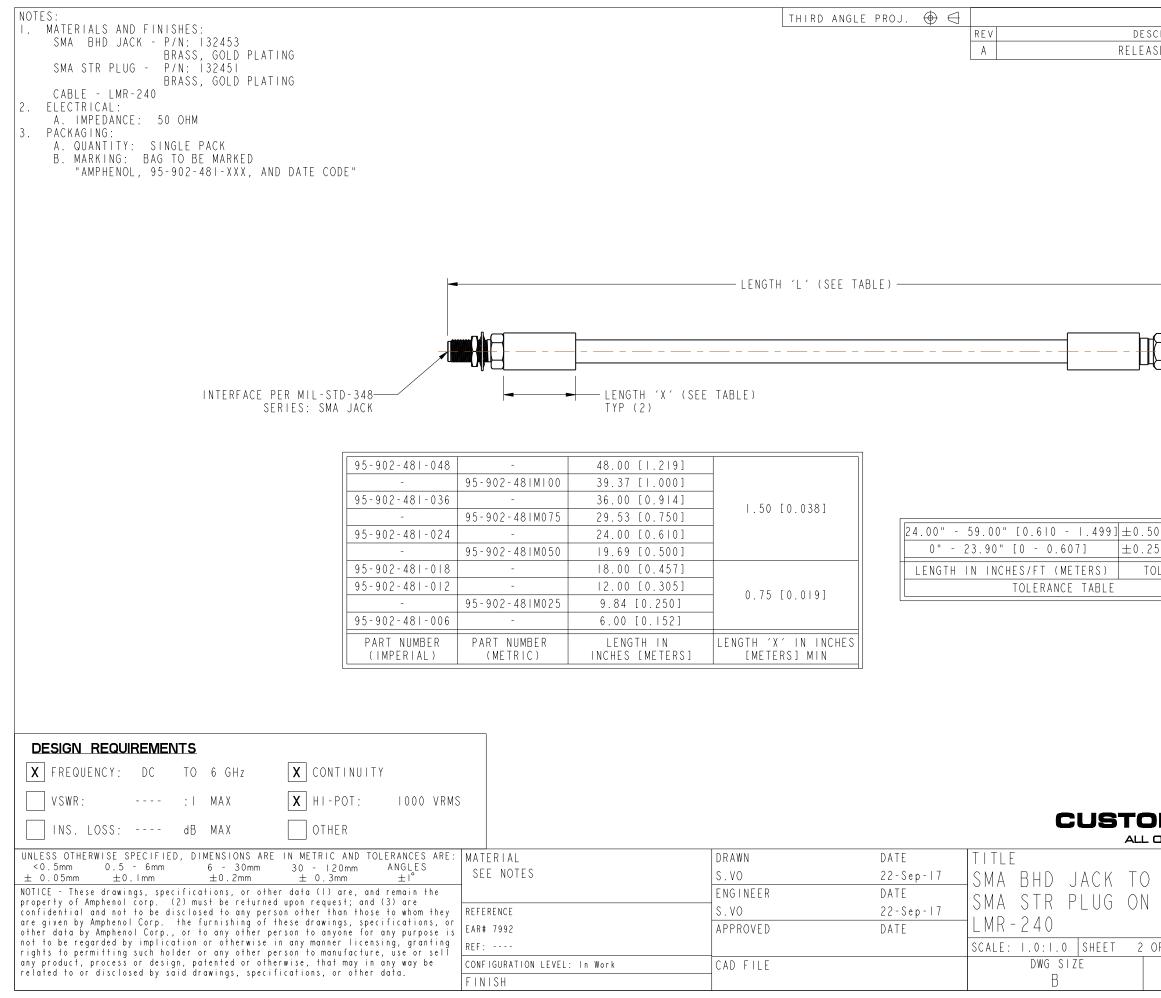

| R                                                   | EVISIONS       | S                             |               |       |      |
|-----------------------------------------------------|----------------|-------------------------------|---------------|-------|------|
| RIPTION                                             |                |                               | DATE          | ECN   | APPR |
| E TO MFG.                                           |                |                               | 24-0c+-17     | 05862 | SV   |
| (0.013)<br>(0.006)<br>(0.006)<br>(0.006)<br>(0.006) | - INTE<br>SERI | SCALE<br>RFACE PEF<br>ES: SMA | R MIL-STD-348 |       |      |
|                                                     |                |                               |               |       |      |