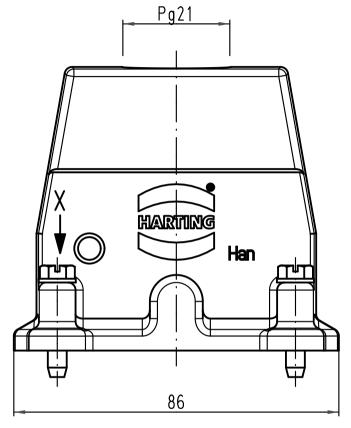

X (2:1)

| All Dimensions in mm<br>Original Size DIN A 4 | Techn. Character. |             |           |                       |   |
|-----------------------------------------------|-------------------|-------------|-----------|-----------------------|---|
|                                               |                   | Dat.        | Name      | Maßstab/ <i>Scale</i> | Γ |
|                                               | Detail.           | 05.11.10    | gru       |                       | l |
|                                               | Insp.             |             | Tie       | 1:1                   |   |
|                                               | Stand.            |             |           |                       |   |
|                                               | UADTI             | NG Elactoic | CmPN 6 Cv | VC .                  | Γ |

Mod.

Dat.

Name

- HARTING Electric GmbH & Co. KG - D-32339 Espelkamp

| Han           | 10EMV-gg-21 |  |
|---------------|-------------|--|
| Tüllengehäuse |             |  |

Tüllengehäuse *hood* 

TB 09 62 010 0441 sub. TB 09 62 010 0441 v. 18.05.04