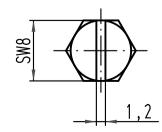

X (2:1)

| All Dimensions in mm<br>Original Size DIN A 4 | Techn. Character. |             |           |                       |   |
|-----------------------------------------------|-------------------|-------------|-----------|-----------------------|---|
|                                               |                   | Dat.        | Name      | Maßstab/ <i>Scale</i> | Γ |
|                                               | Detail.           | 05.11.10    | gru       |                       | l |
|                                               | Insp.             |             | Tie       | 1:1                   |   |
|                                               | Stand.            |             |           |                       |   |
|                                               | UADTI             | NG Elactoic | CmPN 6 Cv | VC .                  | Γ |