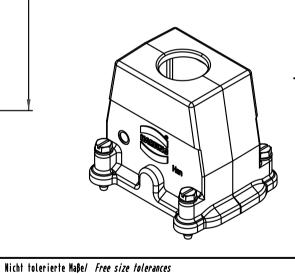

Mod.

Dat.

Name

- HARTING Electric GmbH & Co. KG - D-32339 Espelkamp

| Han           | 10EMV-gg-21 |  |
|---------------|-------------|--|
| Tüllengehäuse |             |  |

Tüllengehäuse *hood* 

TB 09 62 010 0441 sub. TB 09 62 010 0441 v. 18.05.04