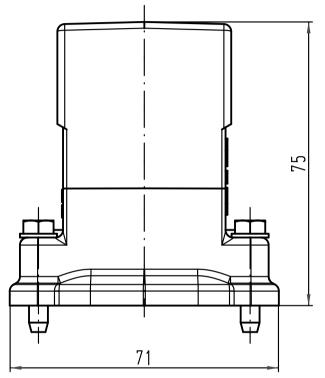

X (2:1)

| All Dimensions in mm<br>Original Size DIN A 4 | Techn. Character. |             |           |                       |   |
|-----------------------------------------------|-------------------|-------------|-----------|-----------------------|---|
|                                               |                   | Dat.        | Name      | Maßstab/ <i>Scale</i> | Γ |
|                                               | Detail.           | 05.11.10    | gru       |                       | l |
|                                               | Insp.             |             | Tie       | 1:1                   |   |
|                                               | Stand.            |             |           |                       |   |
|                                               | UADTI             | NG Elactoic | CmPN 6 Cv | VC .                  | Γ |

Mod.

Dat.

Name

- HARTING Electric GmbH & Co. KG - D-32339 Espelkamp

| Han           | 10EMV-gg-21 |  |
|---------------|-------------|--|
| Tüllengehäuse |             |  |

Tüllengehäuse *hood* 

TB 09 62 010 0441 sub. TB 09 62 010 0441 v. 18.05.04