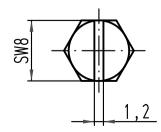

X (2:1)

|   | All Dimensions in mm<br>Original Size DIN A 4 |  |  | Techn. Character.              |          |      |                       | Nicht tolerierte Maße/ Free size tolerances |     |          |         |  |
|---|-----------------------------------------------|--|--|--------------------------------|----------|------|-----------------------|---------------------------------------------|-----|----------|---------|--|
|   |                                               |  |  |                                | Dat.     | Name | Maßstab/ <i>Scale</i> |                                             | Han | <u> </u> | 0EMV-   |  |
| Ī |                                               |  |  | Detail.                        | 08.11.10 | gru  | 1                     | ''-''                                       |     | •        |         |  |
| ı |                                               |  |  | Insp.                          |          | Tie  | 1:1                   |                                             |     | ΤüΙ      | lengehö |  |
|   |                                               |  |  | Stand.                         |          |      |                       |                                             |     |          | hood    |  |
|   |                                               |  |  | HADTING Flactnic Coby & Co. VC |          |      |                       | ΤЪ                                          | ΛQ  | 62       | 010     |  |

Mod.

Dat.

Name

HARTING Electric GmbH & Co. KG D-32339 Espelkamp

Han 10EMV-gs-16
Tüllengehäuse

hood

TB 09 62 010 0540 v. 18.05.04

Blatt/ page