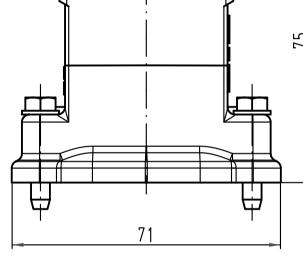

X (2:1)

|   | All Dimensions in mm<br>Original Size DIN A 4 |  |  | Techn. Character.              |          |      |                       | Nicht tolerierte Maße/ Free size tolerances |     |          |         |  |
|---|-----------------------------------------------|--|--|--------------------------------|----------|------|-----------------------|---------------------------------------------|-----|----------|---------|--|
|   |                                               |  |  |                                | Dat.     | Name | Maßstab/ <i>Scale</i> |                                             | Han | <u> </u> | 0EMV-   |  |
| Ī |                                               |  |  | Detail.                        | 08.11.10 | gru  | 1                     | ''-''                                       |     | •        |         |  |
| ı |                                               |  |  | Insp.                          |          | Tie  | 1:1                   |                                             |     | ΤüΙ      | lengehö |  |
|   |                                               |  |  | Stand.                         |          |      |                       |                                             |     |          | hood    |  |
|   |                                               |  |  | HADTING Flactnic Coby & Co. VC |          |      |                       | ΤЪ                                          | ΛQ  | 62       | 010     |  |

Mod.

Dat.

Name

HARTING Electric GmbH & Co. KG D-32339 Espelkamp

Han 10EMV-gs-16
Tüllengehäuse

hood

TB 09 62 010 0540 v. 18.05.04

Blatt/ page