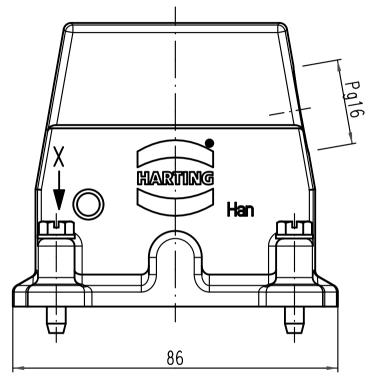

X (2:1)

|   | All Dimensions in mm<br>Original Size DIN A 4 |  |  | Techn. Character.              |          |      |                       | Nicht tolerierte Maße/ Free size tolerances |     |          |         |  |
|---|-----------------------------------------------|--|--|--------------------------------|----------|------|-----------------------|---------------------------------------------|-----|----------|---------|--|
|   |                                               |  |  |                                | Dat.     | Name | Maßstab/ <i>Scale</i> |                                             | Han | <u> </u> | 0EMV-   |  |
| Ī |                                               |  |  | Detail.                        | 08.11.10 | gru  | 1                     | ''-''                                       |     | •        |         |  |
| ı |                                               |  |  | Insp.                          |          | Tie  | 1:1                   |                                             |     | ΤüΙ      | lengehö |  |
|   |                                               |  |  | Stand.                         |          |      |                       |                                             |     |          | hood    |  |
|   |                                               |  |  | HADTING Flactnic Coby & Co. VC |          |      |                       | ΤЪ                                          | ΛQ  | 62       | 010     |  |

Mod.

Dat.

Name

HARTING Electric GmbH & Co. KG D-32339 Espelkamp

Han 10EMV-gs-16
Tüllengehäuse

hood

TB 09 62 010 0540 v. 18.05.04

Blatt/ page