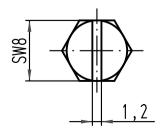

| All Dimensions in mm<br>Original Size DIN A 4 | Techn. Character. |             |           |                       | Nicht tolerierte Maße/ Free size tolerances |          |           |
|-----------------------------------------------|-------------------|-------------|-----------|-----------------------|---------------------------------------------|----------|-----------|
|                                               |                   | Dat.        | Name      | Maßstab/ <i>Scale</i> |                                             | Han      | 10EMV     |
|                                               | Detail.           | 08.11.10    | gru       | 1                     |                                             |          |           |
|                                               | Insp.             |             | Tie       | 1:1                   |                                             |          | Tüllengeh |
|                                               | Stand.            |             |           |                       |                                             |          | hood      |
|                                               | HADTI             | NG Flactric | EmpH & Co | ke 💮                  | TD                                          | <u> </u> | 62 010    |

Mod.

Dat.

Name

HAKIING Electric GmbH & Lo. KG D-32339 Espelkamp

Han 10EMV-gs-21 Tüllengehäuse

hood

TB 09 62 010 0541 v. 18.05.04

Blatt/ page