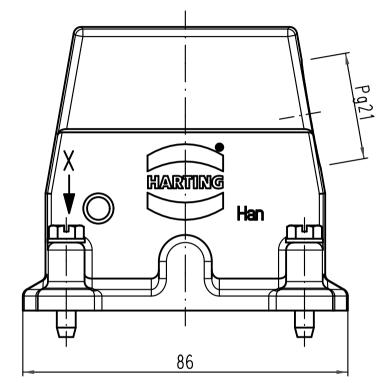

| All Dimensions in mm<br>Original Size DIN A 4 | Techn. Character. |             |           |                       | Nicht tolerierte Maße/ Free size tolerances |          |           |
|-----------------------------------------------|-------------------|-------------|-----------|-----------------------|---------------------------------------------|----------|-----------|
|                                               |                   | Dat.        | Name      | Maßstab/ <i>Scale</i> |                                             | Han      | 10EMV     |
|                                               | Detail.           | 08.11.10    | gru       | 1                     |                                             |          |           |
|                                               | Insp.             |             | Tie       | 1:1                   |                                             |          | Tüllengeh |
|                                               | Stand.            |             |           |                       |                                             |          | hood      |
|                                               | HADTI             | NG Flactric | EmpH & Co | ke 💮                  | TD                                          | <u> </u> | 62 010    |

Mod.

Dat.

Name

HAKIING Electric GmbH & Lo. KG D-32339 Espelkamp

Han 10EMV-gs-21 Tüllengehäuse

hood

TB 09 62 010 0541 v. 18.05.04

Blatt/ page