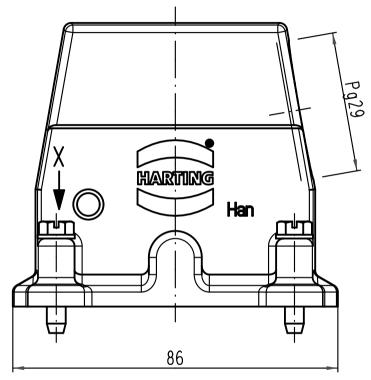

Mod.

Dat.

Name

HARTING Electric GmbH & Co. KGD-32339 Espelkamp

Nicht tolerierte Maße/ Free size tolerances

Han 10EMV-gs-29 Tüllengehäuse

üllengehäuse *hood* 

TB 09 62 010 0542 v. 06.11.03