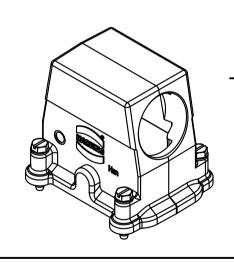

Mod.

Dat.

Name

HARTING Electric GmbH & Co. KGD-32339 Espelkamp

Nicht tolerierte Maße/ Free size tolerances

Han 10EMV-gs-29 Tüllengehäuse

üllengehäuse *hood* 

TB 09 62 010 0542 v. 06.11.03