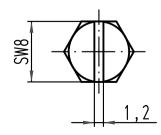

X (2:1)

| All Dimensions in mm<br>Original Size DIN A 4 | Techn. Character. |             |           |                       |   |
|-----------------------------------------------|-------------------|-------------|-----------|-----------------------|---|
|                                               |                   | Dat.        | Name      | Maßstab/ <i>Scale</i> | Γ |
|                                               | Detail.           | 08.11.10    | gru       |                       |   |
|                                               | Insp.             |             | Tie       | 1:1                   |   |
|                                               | Stand.            |             |           |                       |   |
|                                               | HADTI             | NG Flectric | նահե Ձ Րո | K.C.                  | ſ |