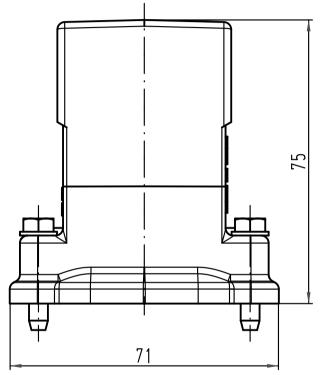

Mod.

Dat.

Name

HARTING Electric GmbH & Co. KGD-32339 Espelkamp

Nicht tolerierte Maße/ Free size tolerances

Han 10EMV-gs-29 Tüllengehäuse

üllengehäuse *hood* 

TB 09 62 010 0542 v. 06.11.03