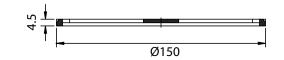

### **MEDIA**

#### NOTES:

MEDIA\* AVAILABLE IN:

XX=30 PPI \*\*

45 PPI \*\*

60 PPI \*\*

100 PPI \*\*

\* UL 900 CLASS II

\*\* Pores Per Inch

ROHS COMPLIANT

| Dim<br>range | Tolerance<br>+/-<br>(mm) | Qualtek Electronics Corp.<br>FAN-S DIVISION |                |                   |
|--------------|--------------------------|---------------------------------------------|----------------|-------------------|
| (mm)         |                          | Part Number: 09                             | 650-F/XX       | RoHS<br>Compliant |
| 0-5          | 0.1                      | Description: PLASTIC FAN FILTER ASSEMBLY    |                |                   |
| 5-16         | 0.15                     | PLASTIC FAIN FILTER                         |                | ASSEMIDLI         |
| 16-64        | 0.2                      |                                             | UNIT: mm       | REV: B            |
| 64-250       | 0.4                      |                                             | - '            |                   |
| 250-1000     | 0.5                      | Drawn / Date                                | Checked / Date | Approved / Date   |
| 230-1000     | 0.5                      | B. ZHANG                                    | 05-06-02       | JJH / 05-06-02    |
| 1000-1500    | 1.0                      | 05-06-02                                    |                |                   |