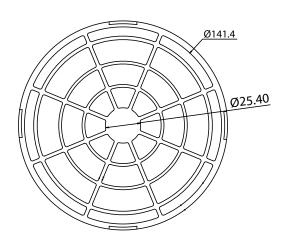

#### **RETAINER**

ROHS COMPLIANT

| Dim<br>range | Tolerance<br>+/-<br>(mm) | Qualtek Electronics Corp.<br>FAN-S DIVISION |                |                   |
|--------------|--------------------------|---------------------------------------------|----------------|-------------------|
| (mm)         |                          | Part Number: 09                             | 650-F/XX       | RoHS<br>Compliant |
| 0-5          | 0.1                      | Description: PLASTIC FAN FILTER ASSEMBLY    |                |                   |
| 5-16         | 0.15                     | PLASTIC FAIN FILTER                         |                | ASSEMIDLI         |
| 16-64        | 0.2                      |                                             | UNIT: mm       | REV: B            |
| 64-250       | 0.4                      |                                             | - '            |                   |
| 250-1000     | 0.5                      | Drawn / Date                                | Checked / Date | Approved / Date   |
| 230-1000     | 0.5                      | B. ZHANG                                    | 05-06-02       | JJH / 05-06-02    |
| 1000-1500    | 1.0                      | 05-06-02                                    |                |                   |