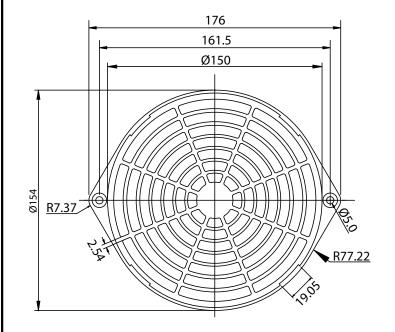

### **FAN GUARD**

#### NOTES:

MEDIA\* AVAILABLE IN:

XX=30 PPI \*\*

45 PPI \*\*

60 PPI \*\*

100 PPI \*\*

\* UL 900 CLASS II

\*\* Pores Per Inch

ROHS COMPLIANT

| Dim<br>range | Tolerance<br>+/-<br>(mm) | Qualtek Electronics Corp.<br>FAN-S DIVISION |                |                   |
|--------------|--------------------------|---------------------------------------------|----------------|-------------------|
| (mm)         |                          | Part Number: 09                             | 650-F/XX       | RoHS<br>Compliant |
| 0-5          | 0.1                      | Description: PLASTIC FAN FILTER ASSEMBLY    |                |                   |
| 5-16         | 0.15                     | PLASTIC FAIN FILTER                         |                | ASSEMIDLI         |
| 16-64        | 0.2                      |                                             | UNIT: mm       | REV: B            |
| 64-250       | 0.4                      |                                             | - '            |                   |
| 250-1000     | 0.5                      | Drawn / Date                                | Checked / Date | Approved / Date   |
| 230-1000     | 0.5                      | B. ZHANG                                    | 05-06-02       | JJH / 05-06-02    |
| 1000-1500    | 1.0                      | 05-06-02                                    |                |                   |