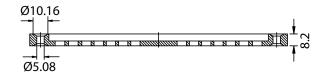

ROHS COMPLIANT

| Dim<br>range | Tolerance<br>+/-<br>(mm) | Qualtek Electronics Corp.<br>FAN-S DIVISION |                |                   |
|--------------|--------------------------|---------------------------------------------|----------------|-------------------|
| (mm)         |                          | Part Number: 09                             | 650-F/XX       | RoHS<br>Compliant |
| 0-5          | 0.1                      | Description: PLASTIC FAN FILTER ASSEMBLY    |                |                   |
| 5-16         | 0.15                     | PLASTIC FAIN FILTER                         |                | ASSEMIDLI         |
| 16-64        | 0.2                      |                                             | UNIT: mm       | REV: B            |
| 64-250       | 0.4                      |                                             | - '            |                   |
| 250-1000     | 0.5                      | Drawn / Date                                | Checked / Date | Approved / Date   |
| 230-1000     | 0.5                      | B. ZHANG                                    | 05-06-02       | JJH / 05-06-02    |
| 1000-1500    | 1.0                      | 05-06-02                                    |                |                   |