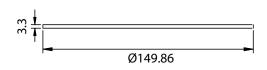

### **FAN GUARD**

ROHS COMPLIANT

| Dim<br>range | Tolerance<br>+/-<br>(mm) | Qualtek Electronics Corp.<br>FAN-S DIVISION |                |                   |
|--------------|--------------------------|---------------------------------------------|----------------|-------------------|
| (mm)         |                          | Part Number: 09                             | 650-F/XX       | RoHS<br>Compliant |
| 0-5          | 0.1                      | Description: PLASTIC FAN FILTER ASSEMBLY    |                |                   |
| 5-16         | 0.15                     | PLASTIC FAIN FILTER                         |                | ASSEMIDLI         |
| 16-64        | 0.2                      |                                             | UNIT: mm       | REV: B            |
| 64-250       | 0.4                      |                                             | - '            |                   |
| 250-1000     | 0.5                      | Drawn / Date                                | Checked / Date | Approved / Date   |
| 230-1000     | 0.5                      | B. ZHANG                                    | 05-06-02       | JJH / 05-06-02    |
| 1000-1500    | 1.0                      | 05-06-02                                    |                |                   |