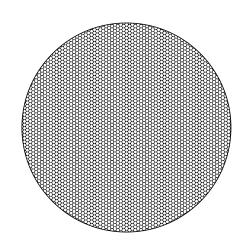

### **MEDIA**

#### NOTES:

MEDIA\* AVAILABLE IN:

XX=30 PPI \*\*

45 PPI \*\*

60 PPI \*\*

100 PPI \*\*

\* UL 900 CLASS II

\*\* Pores Per Inch