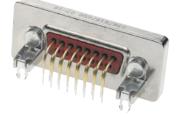

## **D-Sub**

Number of contacts

## IP67, angled turned solder pins, with rear metal mounting plate, bracket and board lock