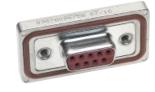

## **D-Sub**

Number of contacts

## IP67, angled turned solder pins, with rear metal mounting plate, bracket and board lock