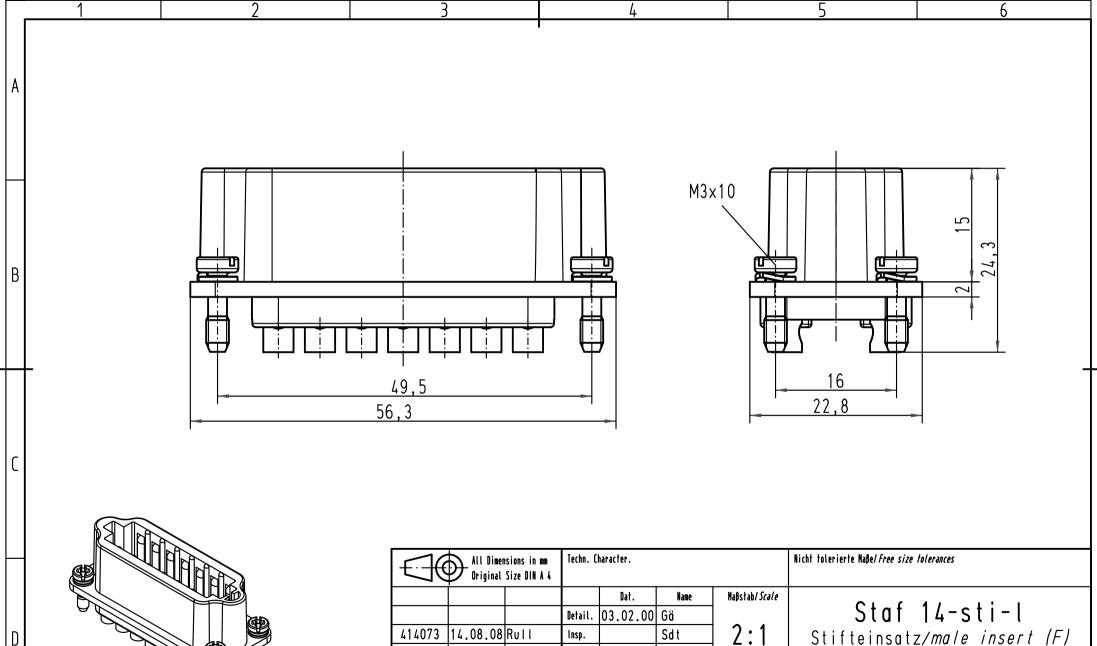

Stand.

D-32339 Espelkamp

413578 | 18.01.08 | Ho

30494

27747

Mod.

13.03.02 DY

Name

Dat.

HARTING Electric GmbH & Co. KG

Sub. TB 09 70 0.. 26.. Bl.1 v. 01.03.93