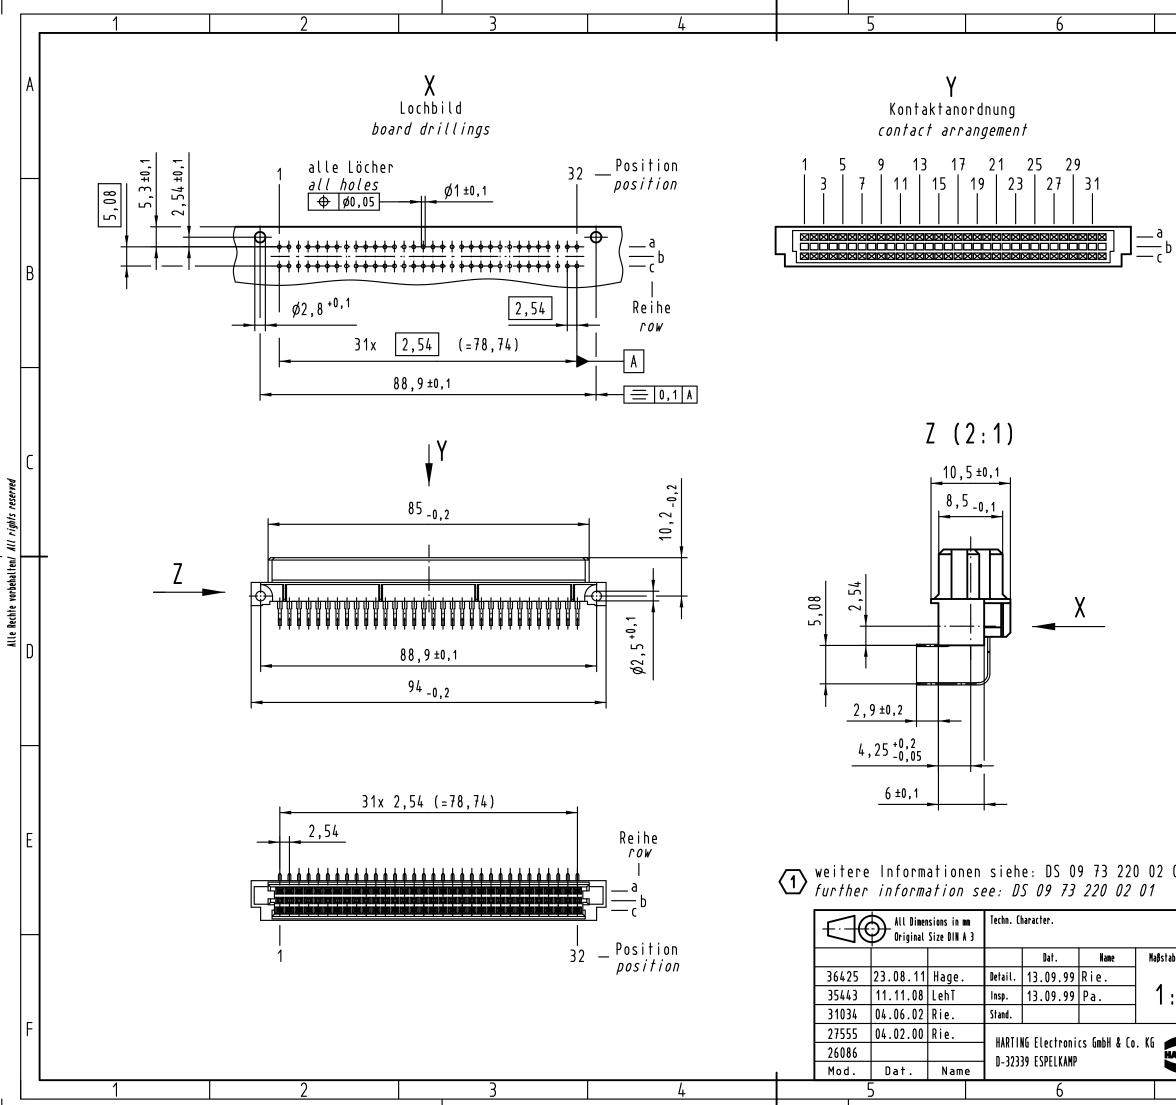

|                   | 7                                                                                                                              | 8                                                                                     |      |  |
|-------------------|--------------------------------------------------------------------------------------------------------------------------------|---------------------------------------------------------------------------------------|------|--|
|                   | 64 Signal Kor<br><i>64 signal cor</i>                                                                                          | ntakte                                                                                | A    |  |
| b                 |                                                                                                                                | -                                                                                     | В    |  |
|                   |                                                                                                                                |                                                                                       | С    |  |
|                   |                                                                                                                                |                                                                                       | D    |  |
| 2 01              | 09 79 264 <u>7</u> 801<br>09 79 264 <u>6</u> 801<br>Bestell-Nr.<br><i>part-no</i> .<br>Wicht tolerierte Maße/ <i>Free size</i> | 3<br>2<br>Anforderungsstufe<br><i>performance level</i> 1                             | E    |  |
| stab/Scale<br>: 1 | IEC<br>har-bus R<br>Einlöt<br>har-bus R LA<br>solde<br>TB 09 79                                                                | L 60603-2<br>LM Federleiste<br>, 64-polig<br><i>1 female connector</i><br>r , 64-pole | F    |  |
|                   | <u>Sub.</u><br>7                                                                                                               | 8                                                                                     | <br> |  |