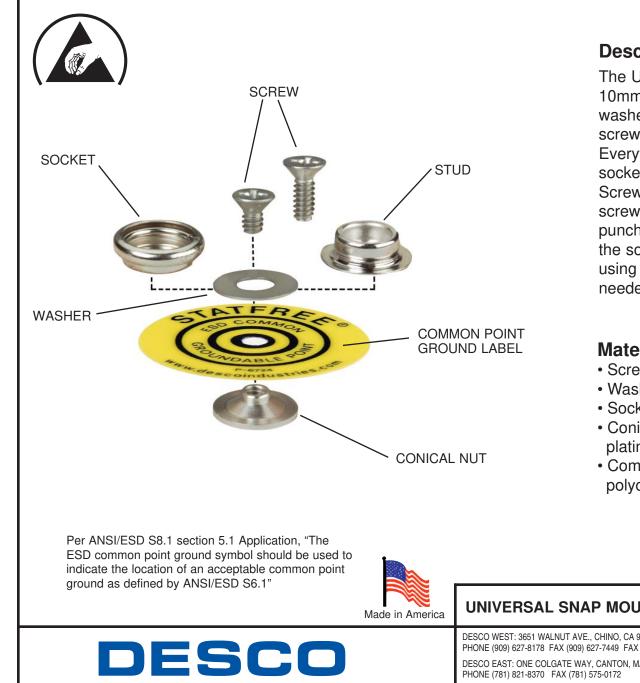

## **Description**

The Universal Snap Mounting Kit includes a 10mm stud, 10mm socket, threaded backing washer, conical nut, long screw, short screw, and ESD common point ground label. Everything needed to field install a stud or socket on all soft materials up to 3/8" thick. Screws are 6-32 Flat Head Phillips machine screws; one 1/4" long and one 3/8" long. Just punch a hole through the mat and screw on the socket or stud, whichever is preferred, using one or the other screw. All that is needed is a Phillips screwdriver.

## **Materials**

- Screws are made of stainless steel
- Washer is made of stainless steel
- · Socket is made of brass with nickel plating
- · Conical nut is made of brass with nickel plating
- · Common point ground label is made of polycarbonate