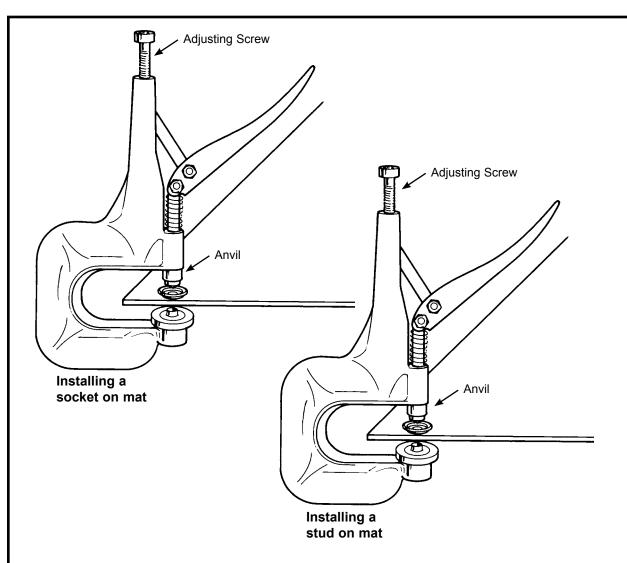

### **Description**

The Desco model <u>09867</u> industrial grade Snap Attaching Tool is designed to install rivet style 10mm (3/8") snap sockets or studs onto mat materials. It is easy to use and only takes seconds. The tool is ideal for multiple snap installations. Due to its vise grip design it is not necessary to make a hole in the mat before installing snaps.

#### Installation

- Install proper anvil on Snap Attaching Tool (see illustration).
- Place rivet on rubber base of tool. Make sure it is secure.
- 3. Place stud or socket onto the anvil.
- 4. Squeeze handle tightly to install snap.
- Adjust anvil travel to properly secure snap assembly: clockwise to tighten, and counter-clockwise to open jaws for thicker mats.