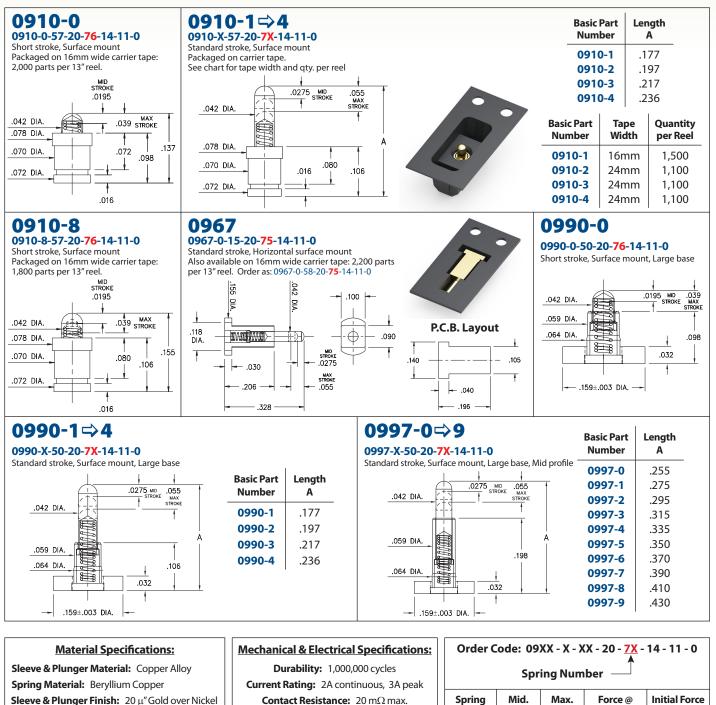

## DISCRETE SPRING-LOADED CONTACTS • SURFACE MOUNT

**Spring Material:** Beryllium Copper **Sleeve & Plunger Finish:** 20 μ" Gold over Nickel **Spring Finish:** 10 μ" Gold over Nickel **Dimensions: Inches** 

Tolerances On: Lengths: ±.006 Diameters: ±.002 Angles: ±2°

| Spring Number |        |        |             |               |
|---------------|--------|--------|-------------|---------------|
| Spring        | Mid.   | Max.   | Force @     | Initial Force |
| Number        | Stroke | Stroke | Mid. Stroke | (Pre-Load)    |
| 75            | .0275  | .055   | 60 g        | 25 g          |
| 76            | .0195  | .039   | 60 g        | 25 g          |
|               |        |        |             |               |