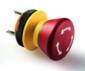

## LUMOTAST 22 Emergency stop pushbutton, illuminable, 2 NC, transparent lens, reset by rotation

## 1.15.105.011/0000

| conical mushroom form                    |
|------------------------------------------|
| ·                                        |
| red                                      |
| round                                    |
|                                          |
| 30 mm                                    |
| 25.9 mm                                  |
| 17.6 mm                                  |
| 22.3 mm                                  |
|                                          |
|                                          |
| ring nut                                 |
| quick connector 2.8 x 0.8 mm, solderable |
| 1.9 Nm                                   |
| latching                                 |
| 2 NC                                     |
| arrows with 2 LED                        |
| by rotation                              |
|                                          |
| 100 N                                    |
|                                          |
| 5-1 (VDE 0660 Part 200)                  |
| AC15/DC13                                |
| 250V (AC/DC)                             |
|                                          |
| 250V AC, 240V DC                         |
| 2.5A (AC/DC)                             |
|                                          |
| -25 °C                                   |
| +70 °C                                   |
| acc. to IEC 600 68-2-3 und 2-30          |
| 15,000 cycle                             |
| IP65 (DIN EN 60529)                      |
| -40 °C                                   |
| +80 °C                                   |
| acc. to IEC 60068-2-14, -30, -33 and -78 |
| IEC 600 68-2-11                          |
|                                          |
|                                          |