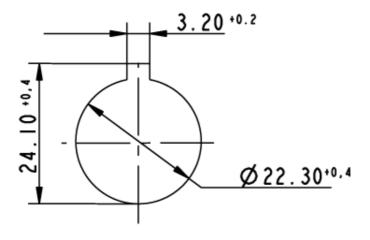

|
|                                          |
| -25 °C                                   |
| +70 °C                                   |
| acc. to IEC 600 68-2-3 und 2-30          |
| 15,000 cycle                             |
| IP65 (DIN EN 60529)                      |
| -40 °C                                   |
| +80 °C                                   |
| acc. to IEC 60068-2-14, -30, -33 and -78 |
| IEC 600 68-2-11                          |
|                                          |
|                                          |



| Soldering temperature max. | 350 °C |
|----------------------------|--------|
| Soldering time max.        | 5 s    |
| ROHS compliant             | yes    |
| REACH compliant            | yes    |

## Panel cut-out to IEC 60947-5-1