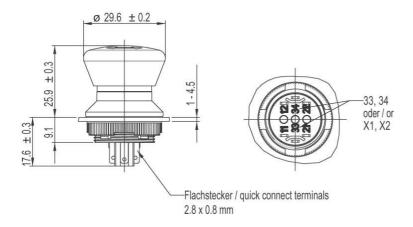

## 1.15.105.011/0000

| conical mushroom form                    |
|------------------------------------------|
| ·                                        |
| red                                      |
| round                                    |
|                                          |
| 30 mm                                    |
| 25.9 mm                                  |
| 17.6 mm                                  |
| 22.3 mm                                  |
|                                          |
|                                          |
| ring nut                                 |
| quick connector 2.8 x 0.8 mm, solderable |
| 1.9 Nm                                   |
| latching                                 |
| 2 NC                                     |
| arrows with 2 LED                        |
| by rotation                              |
|                                          |
| 100 N                                    |
|                                          |
| 5-1 (VDE 0660 Part 200)                  |
| AC15/DC13                                |
| 250V (AC/DC)                             |
|                                          |
| 250V AC, 240V DC                         |
| 2.5A (AC/DC)                             |
|                                          |
| -25 °C                                   |
| +70 °C                                   |
| acc. to IEC 600 68-2-3 und 2-30          |
| 15,000 cycle                             |
| IP65 (DIN EN 60529)                      |
| -40 °C                                   |
| +80 °C                                   |
| acc. to IEC 60068-2-14, -30, -33 and -78 |
| IEC 600 68-2-11                          |
|                                          |
|                                          |