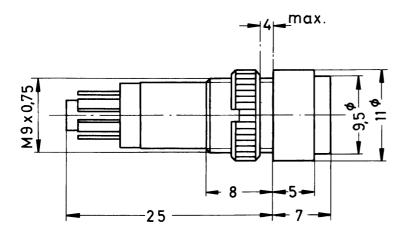

## Pushbutton illuminated - mounting hole diameter 9.1 mm, with built-in LED, yellow lens

## 1.15.106.503/1400

| Other specifications                 |                     |
|--------------------------------------|---------------------|
| Operating life key switch            | 200,000 cycle       |
| Degree of protection from front side | IP40 (DIN EN 60529) |
| Operation temperature min.           | -25 °C              |