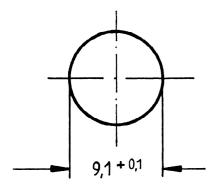

|
| LED forward current          | max. 10 mA at T = 25 degree              |
| LED forward voltage          | 2 V at 10 mA                             |
| LED reverse voltage          | 5 V                                      |
| LED reverse current          | 0.1 mA                                   |
| LED power dissipation        | max. 120 mW at T = 50 degree             |
| LED series resistor 5-7 V    | 270 Ω, 0,25 W                            |
| LED series resistor 12-14 V  | 680 Ω, 0.5 W                             |
| LED series resistor 24-28 V  | 1500 Ohm, 1 W                            |
| ROHS compliant               | yes                                      |
| REACH compliant              | yes                                      |

## Panel cut-out