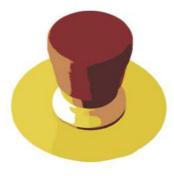

| 0 1.60 027.50<br>Kontakt A1 90 202<br>Verdrehschutz<br>0 1.50 Kontakt A2<br>0 1.60<br>Kontakt A1 90 202<br>Verdrehschutz<br>0 1.50 Kontakt A2<br>0 1.60<br>Kontakt B1<br>0 1.50<br>Kontakt B1<br>Durchbuch K7<br>Fromplate nit<br>Durchbuch K7<br>Kontakt B1 |                   |                 |                             |                         |                           |                           |  |  |
|--------------------------------------------------------------------------------------------------------------------------------------------------------------------------------------------------------------------------------------------------------------------------------------------------------------------------------------------------------------------------------------------------------------------------------------------------------------------------------------------------------------|-------------------|-----------------|-----------------------------|-------------------------|---------------------------|---------------------------|--|--|
| Kontaktbelegung                                                                                                                                                                                                                                                                                                                                                                                                                                                                                              | 15                | 1Ŏ              | 28                          | 2Õ                      | 1Ö + 1S                   | Plus 1                    |  |  |
| Kontakt A1/A2<br>Anschlussbezeichnung                                                                                                                                                                                                                                                                                                                                                                                                                                                                        | 1S<br>13 - 14     | -               | 1S<br>13 - 14               | 1Ö<br>11 - 12           | 1S<br>13 - 14             | 1Ö<br>11 - 12             |  |  |
| Kontakt B1/B2<br>Anschlussbezeichnung                                                                                                                                                                                                                                                                                                                                                                                                                                                                        | -                 | 10<br>21 - 22   | 1S<br>23 - 24               | 10<br>21 - 22           | 1Ö<br>21 - 22             | 10<br>21 - 22             |  |  |
| Kontakt C1/C2<br>Anschlussbezeichnung<br>*:nur wenn benötigt                                                                                                                                                                                                                                                                                                                                                                                                                                                 | LED*<br>X1 - X2   | LED*<br>X1 - X2 | LED*<br>X1 - X2             | LED*<br>X1 - X2         | LED*<br>X1 - X2           | 1S<br>33 - 34             |  |  |
| *:nur wenn benötigt                                                                                                                                                                                                                                                                                                                                                                                                                                                                                          | 13 14<br>X1 00 X2 | x1 () x2        | 13 14<br>X1(00) X2<br>23 24 | 11 12<br>x1 22<br>21 22 | 13 14<br>x1(~)x2<br>21 22 | 11 12<br>33(0)34<br>21 22 |  |  |