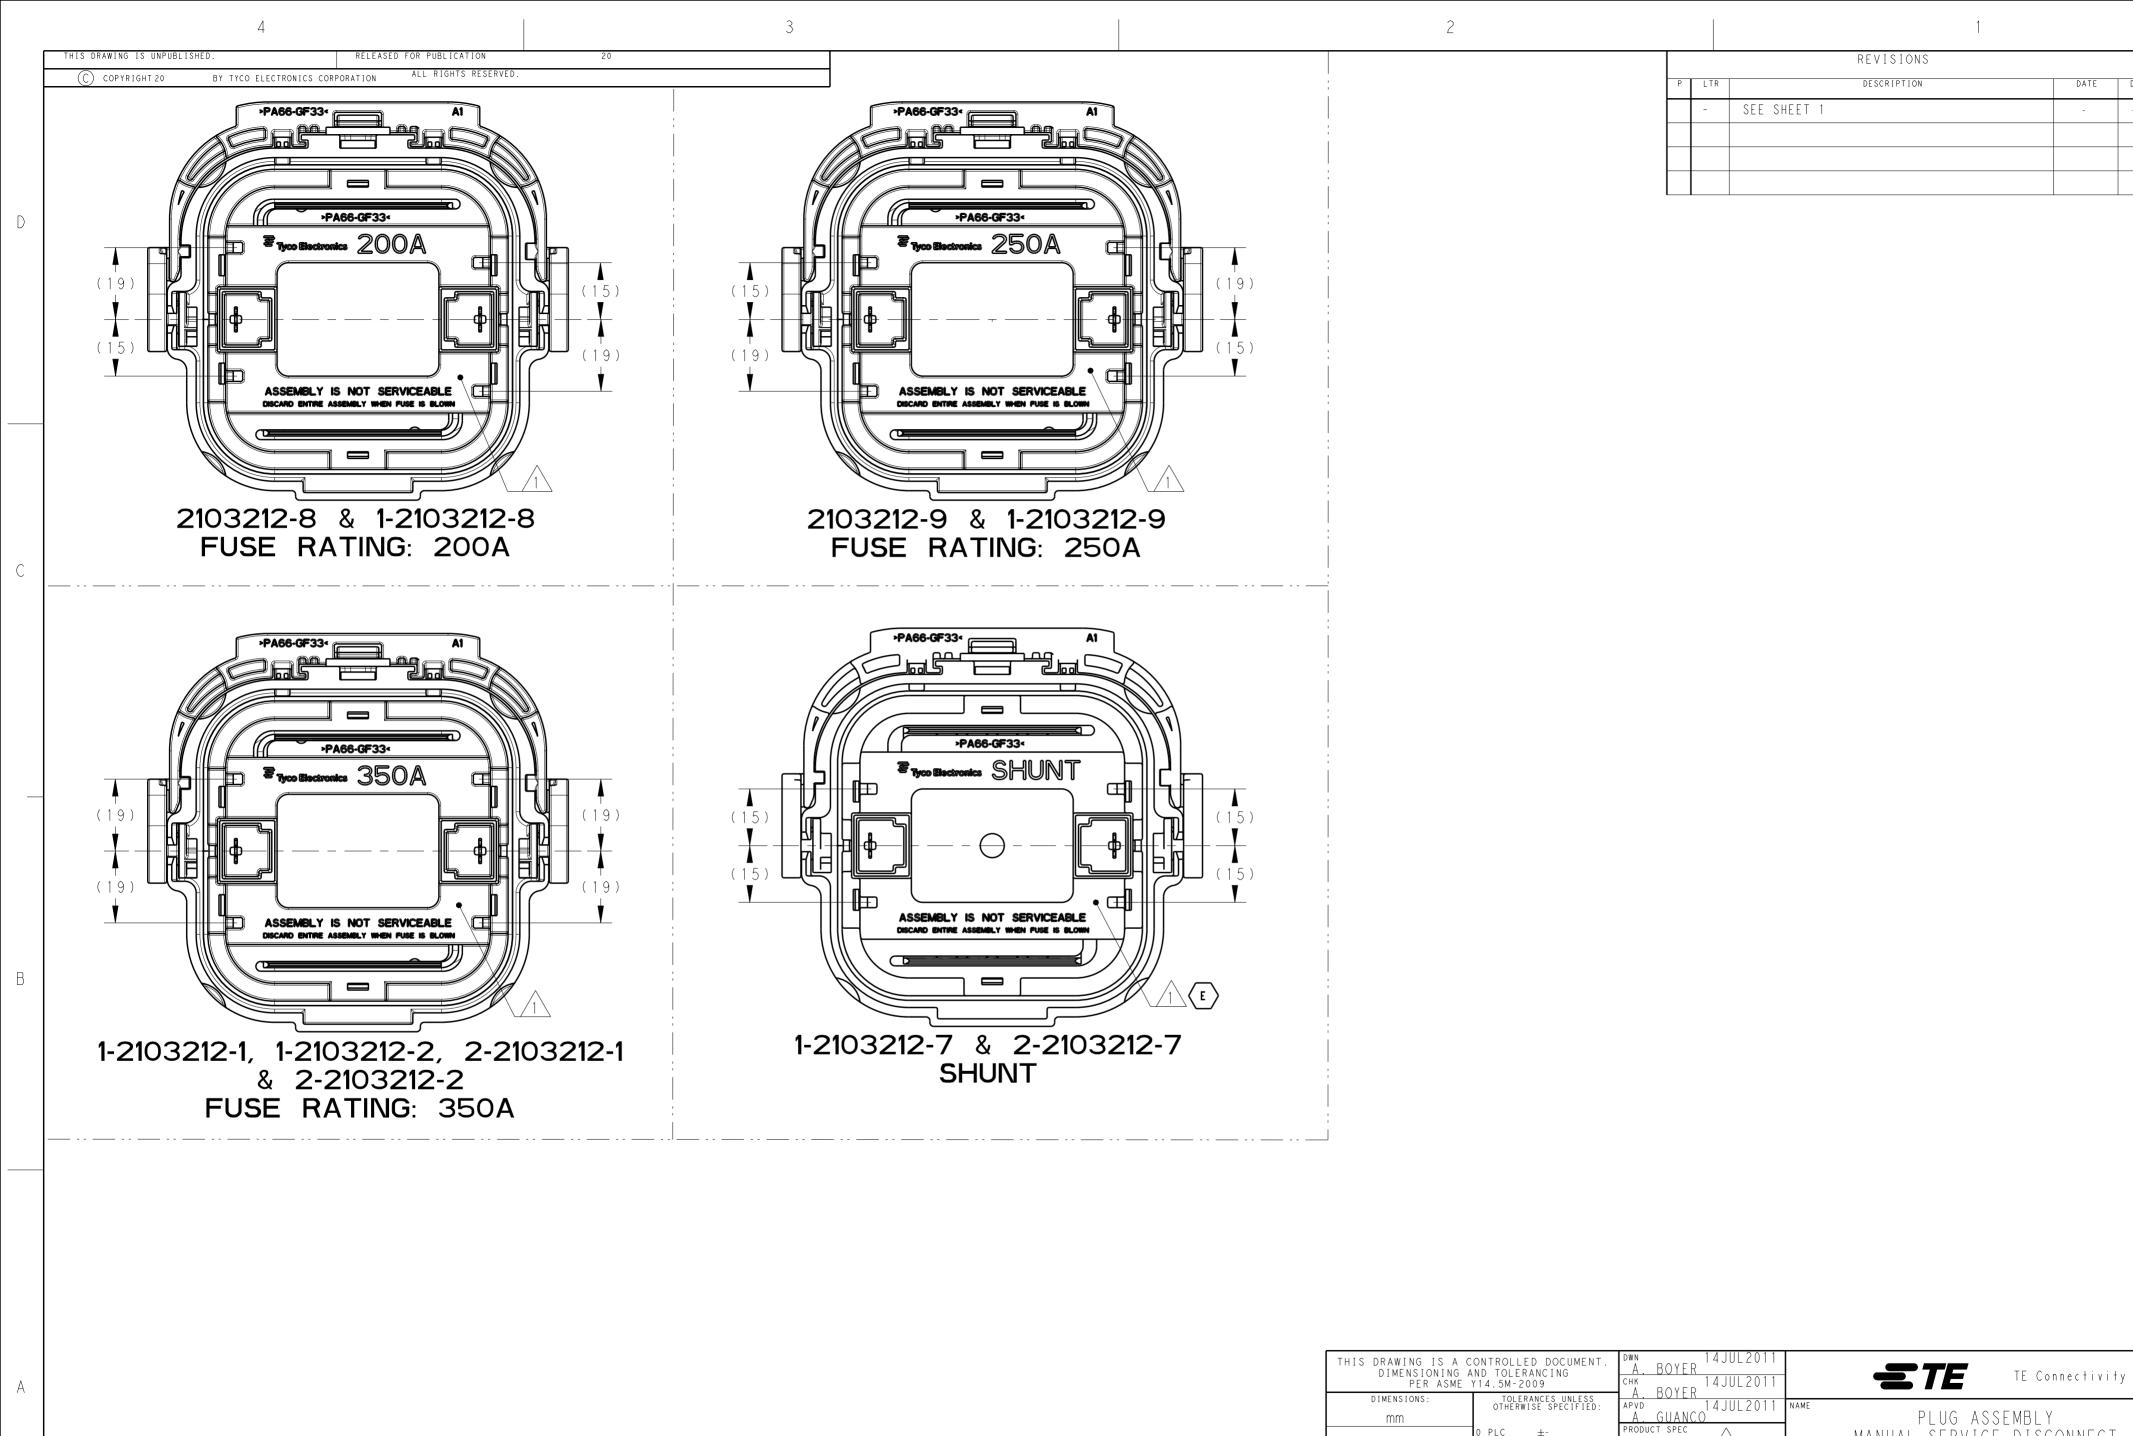

MANUAL SERVICE DISCONNECT

SIZE CAGE CODE DRAWING NO

A 2 0 0 7 7 9 C-2103212

SCALE 1:1 SHEET 2 OF 2 REVE 2

APPLICATION SPEC

CUSTOMER DRAWING

SEE TABLE

WEIGHT