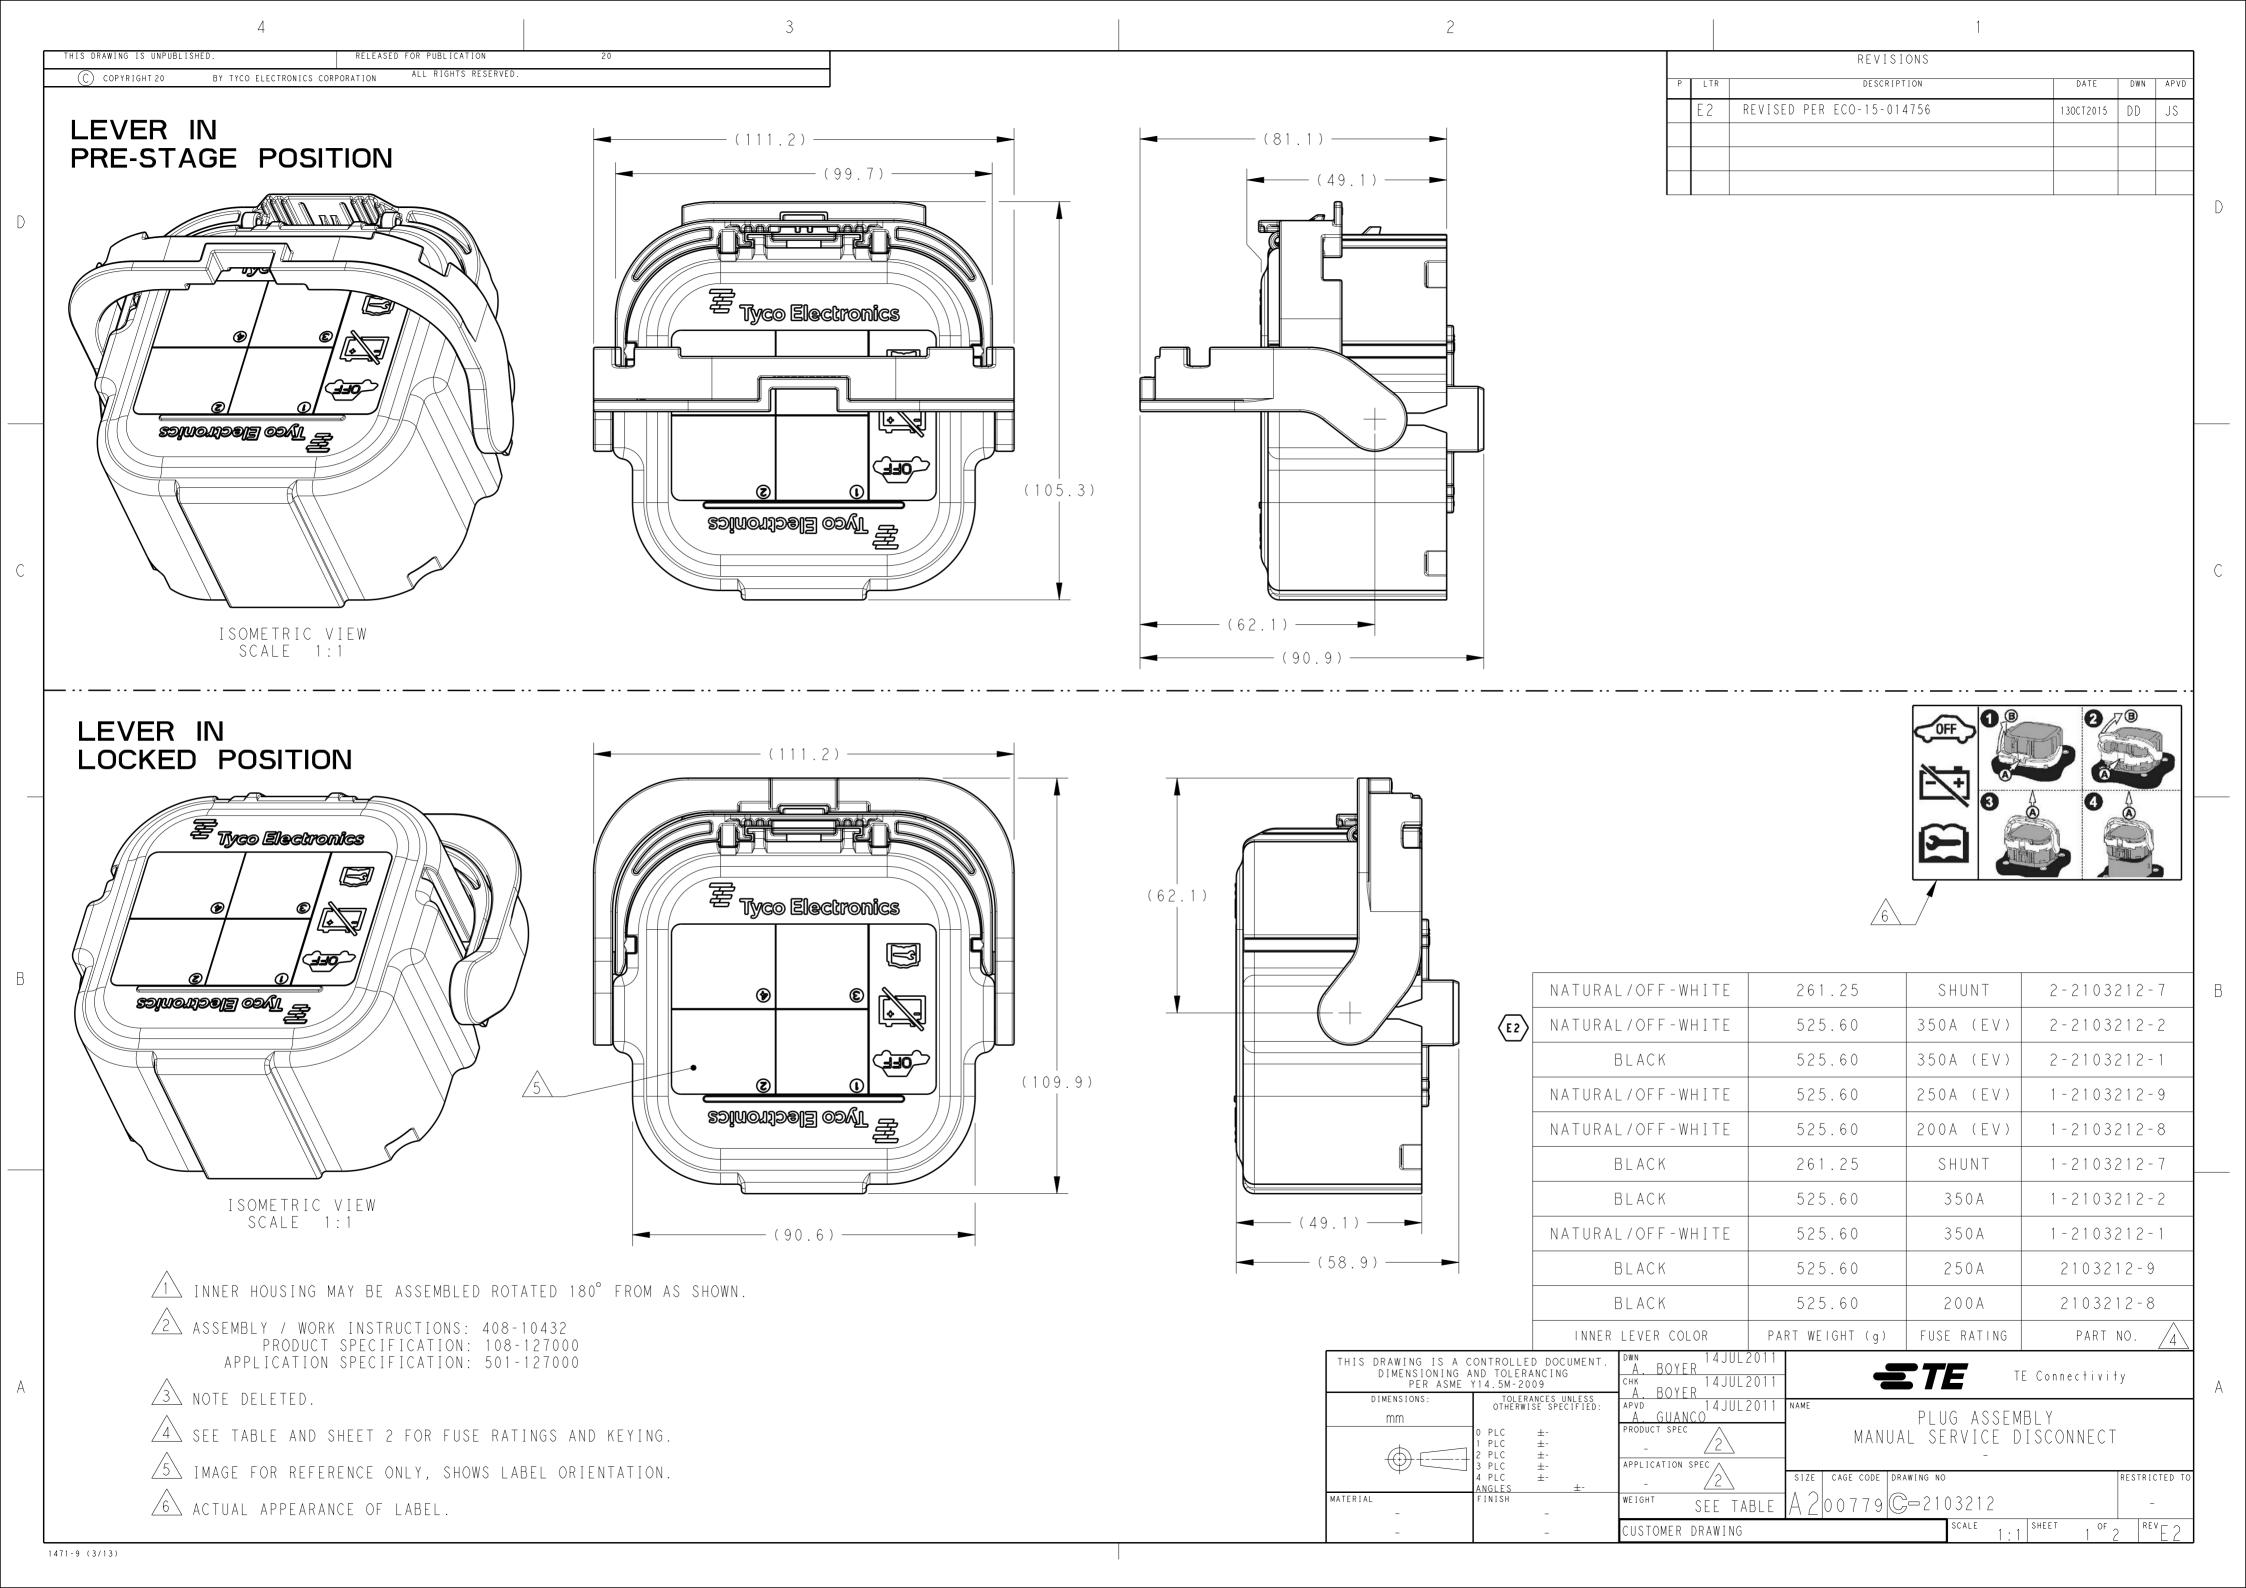

MANUAL SERVICE DISCONNECT

SIZE CAGE CODE DRAWING NO

A 2 0 0 7 7 9 C-2103212

SCALE 1:1 SHEET 2 OF 2 REVE 2

APPLICATION SPEC

CUSTOMER DRAWING

SEE TABLE

WEIGHT