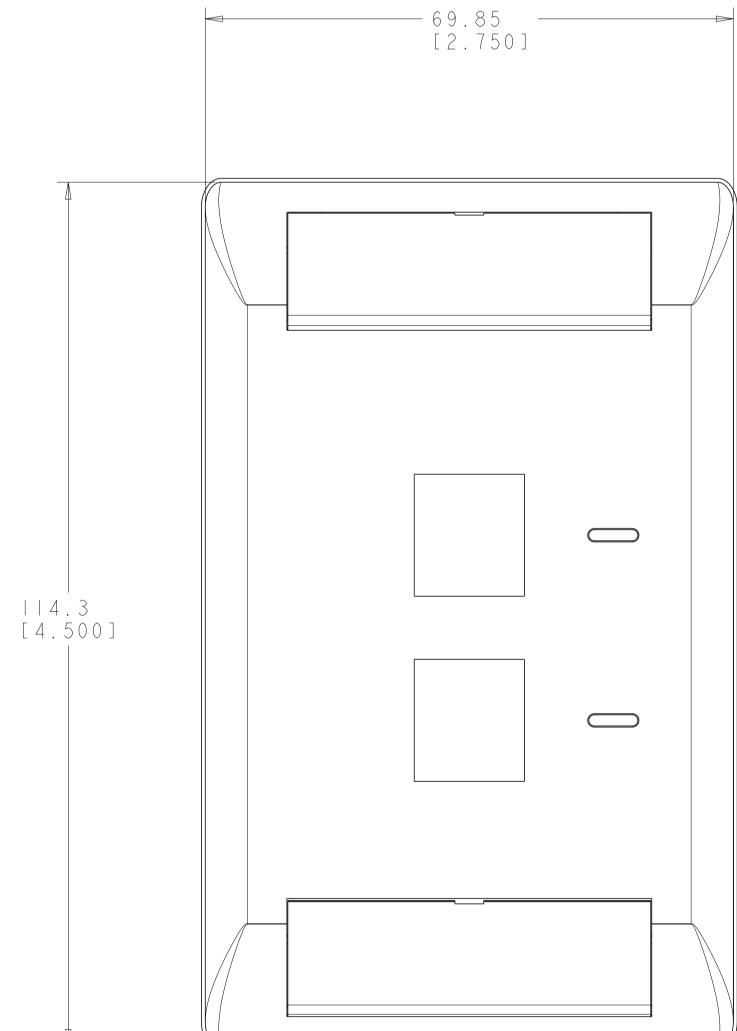

1

DIMENSIONS ARE NOMINAL UNLESS OTHERWISE SPECIFIED.

MATERIAL: FACEPLATE - POLYCARBONATE MOLDING COMPOUND. SEE TABLE FOR COLORS.

SCREWS - ZINC PLATED CARBON STEEL.

LABEL COVER - POLYCARBONATE MOLDING COMPOUND, CLEAR.