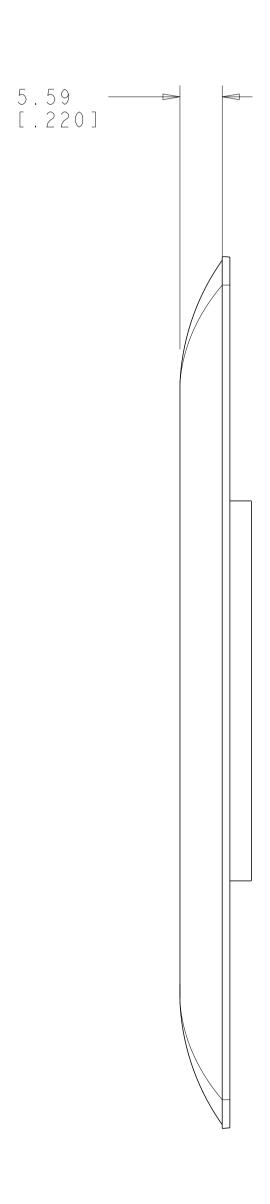

1

DIMENSIONS ARE NOMINAL UNLESS OTHERWISE SPECIFIED.

MATERIAL: FACEPLATE - POLYCARBONATE MOLDING COMPOUND. SEE TABLE FOR COLORS.

SCREWS - ZINC PLATED CARBON STEEL.

LABEL COVER - POLYCARBONATE MOLDING COMPOUND, CLEAR.