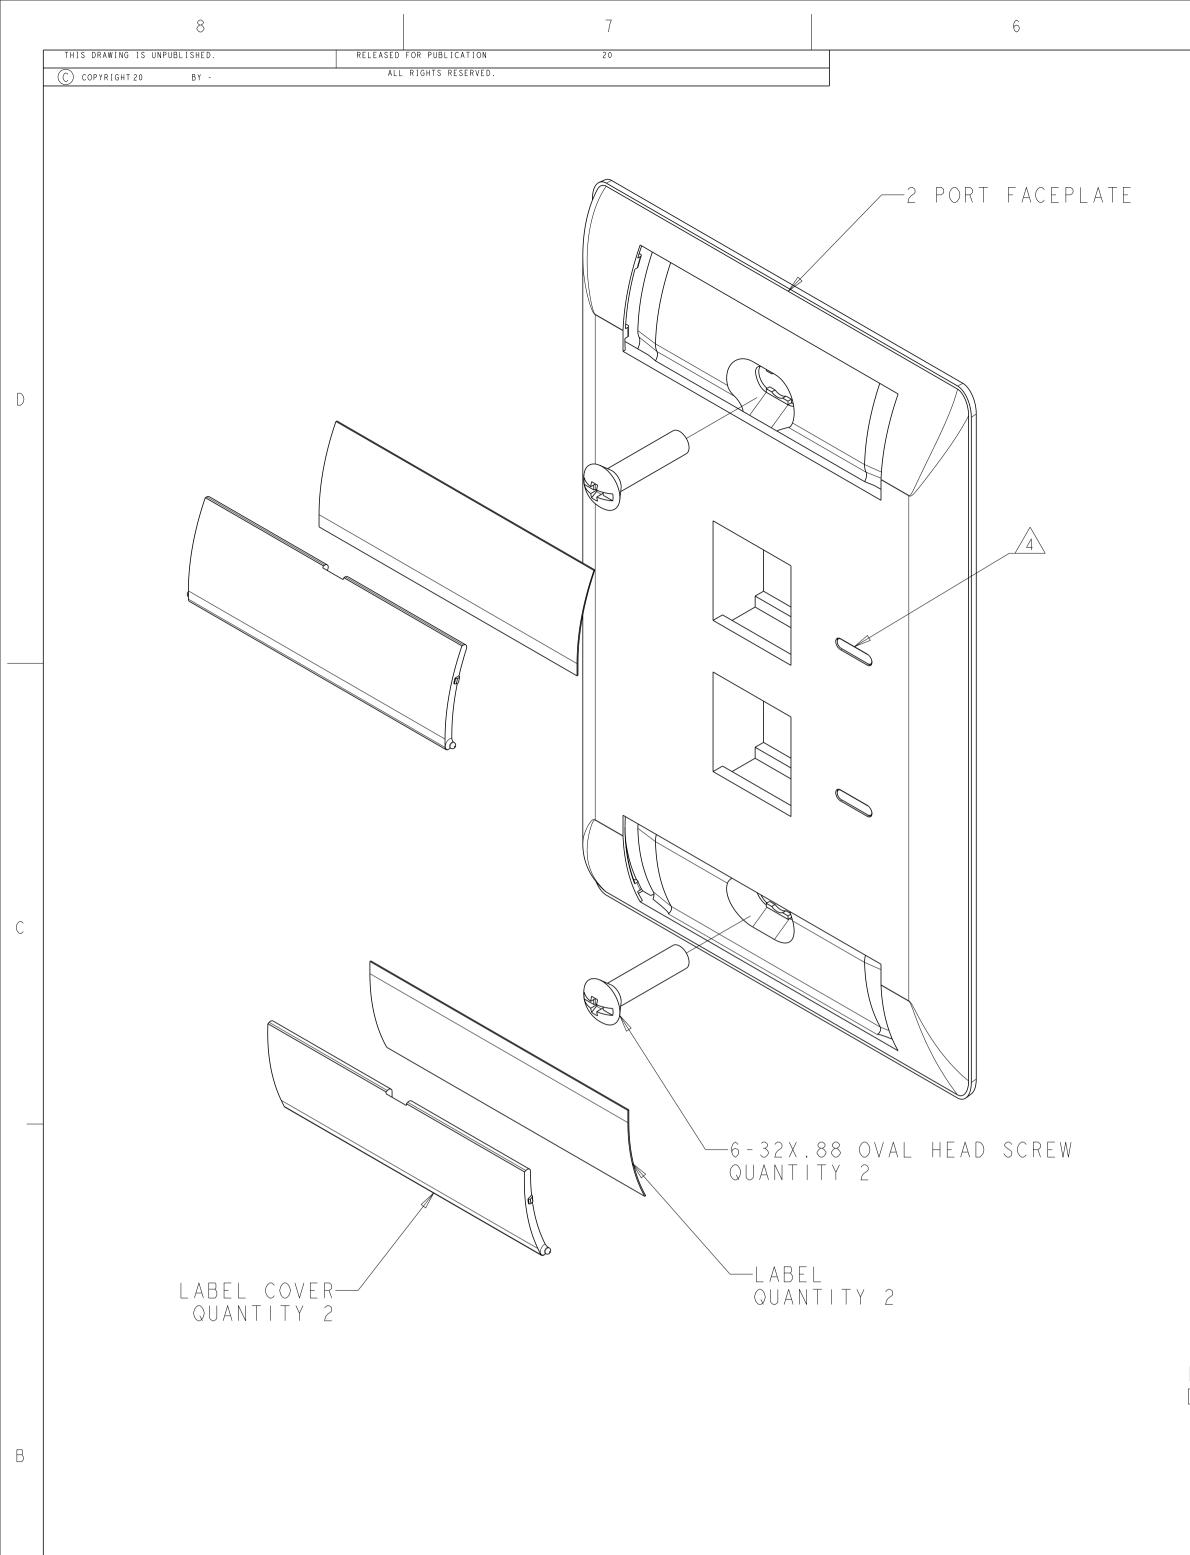

1

DIMENSIONS ARE NOMINAL UNLESS OTHERWISE SPECIFIED.

MATERIAL: FACEPLATE - POLYCARBONATE MOLDING COMPOUND. SEE TABLE FOR COLORS.

SCREWS - ZINC PLATED CARBON STEEL.

LABEL COVER - POLYCARBONATE MOLDING COMPOUND, CLEAR.

LABEL - WHITE INDEX PAPER.

3. THIS KIT SHIPPED NOT ASSEMBLED.

 $\triangle$  Mold over icon feature.

|                                                                                                                              |                                                                                     | ALPINE WHITE                                                                                              | - 2       0 0 9 - 3 | ]   |
|------------------------------------------------------------------------------------------------------------------------------|-------------------------------------------------------------------------------------|-----------------------------------------------------------------------------------------------------------|---------------------|-----|
|                                                                                                                              | _                                                                                   | ELECTRIC IVORY                                                                                            | - 2       0 0 9 -   |     |
|                                                                                                                              | _                                                                                   | NEMA GRAY                                                                                                 | 2       0 0 9 - 4   |     |
|                                                                                                                              | _                                                                                   | BLACK                                                                                                     | 2       0 0 9 - 2   |     |
|                                                                                                                              | -                                                                                   | LIGHT ALMOND                                                                                              | 211009-1            | 1   |
|                                                                                                                              | -                                                                                   | COLOR                                                                                                     | PART NUMBER         | A [ |
| CONTROLLED DOCUMENT.                                                                                                         | DWN 3IMAR200<br>G. GARRETT<br>снк 3IMAR200<br>R. ASHBY                              |                                                                                                           | TE Connectivity     |     |
| TOLERANCES UNLESS<br>OTHERWISE SPECIFIED:<br>0 PLC ±-<br>1 PLC ±-<br>2 PLC ±-<br>3 PLC ±-<br>4 PLC ±-<br>ANGLES ±-<br>FINISH | APVD 3IMAR200<br>R. ASHBY<br>PRODUCT SPEC<br>-<br>APPLICATION SPEC<br>-<br>WEIGHT – | 9 NAME<br>KIT, FACEPLATE,<br>SINGLE GANG, 2 I<br>-<br>size cage code drawing no<br>A 1 0 0 7 7 9 C= 21110 | PORT RESTRICTED TO  | -   |
| - 2                                                                                                                          | Customer Drawing                                                                    |                                                                                                           |                     | -   |