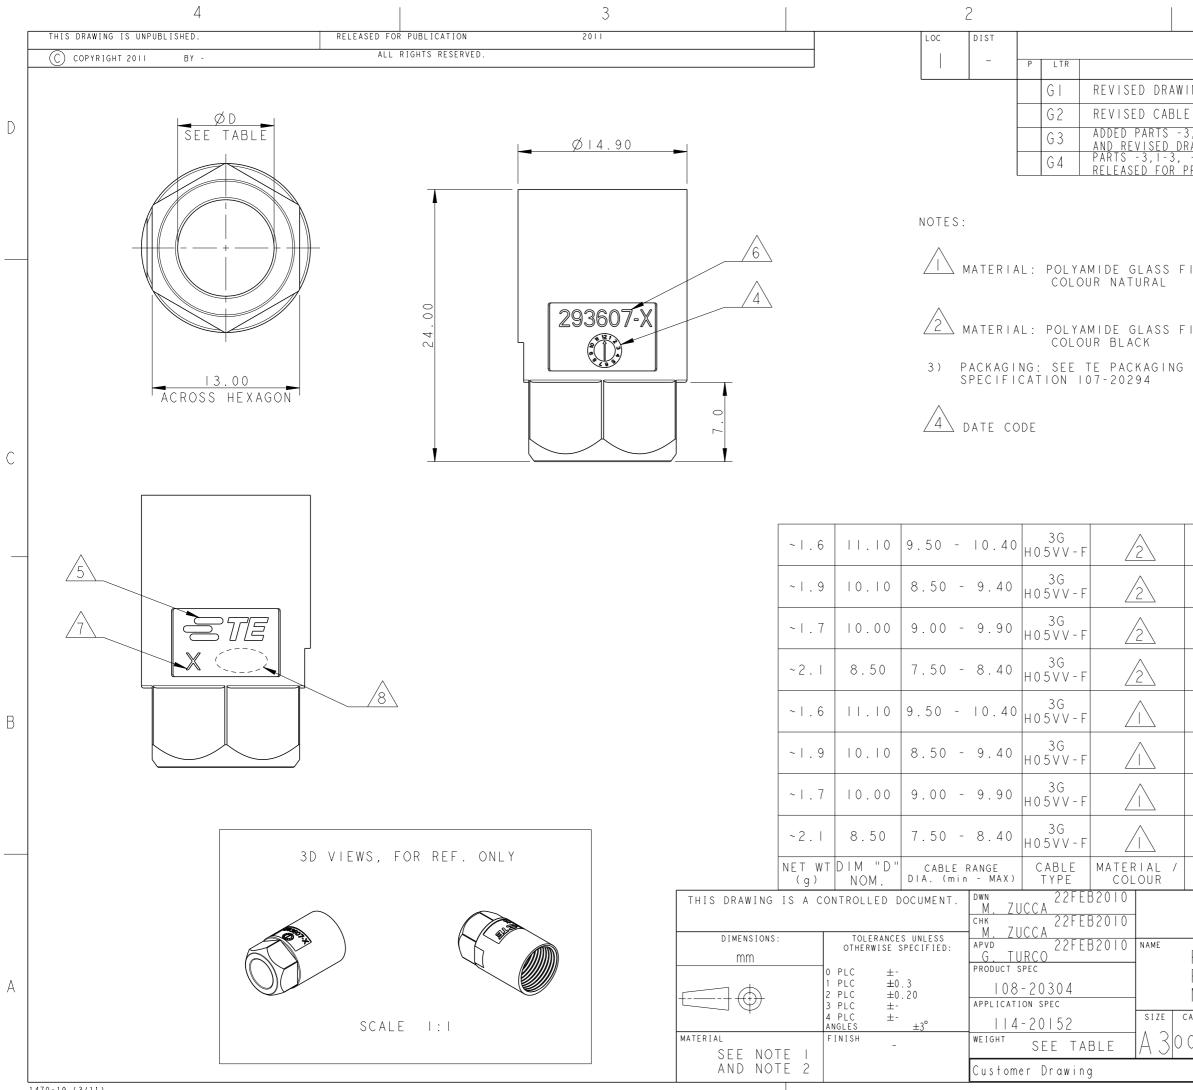

1470-19 (3/11)

| REVISIONS                                                           |              |     |         |        |   |  |
|---------------------------------------------------------------------|--------------|-----|---------|--------|---|--|
| DESCRIPTION                                                         | DATE         |     | DWN     | APVD   |   |  |
| ING                                                                 | 01NOV2012    |     | ΜZ      | JC     |   |  |
| E RANGE                                                             | 03JUL201     | 13  | ΜZ      | JC     | Γ |  |
| 3, -4,  -3,  -4<br>RAWING                                           | 3 I JUL 20 I | 13  | KR      | JC     | D |  |
| AWING<br>-4, AND I-4<br>PRODUCTION                                  | 19FEB2015    |     | KR      | ΜZ     |   |  |
| ILLED 5 TE LOGO                                                     |              |     |         |        |   |  |
| LLED<br>CAVITY MOULD ID                                             |              |     |         |        |   |  |
| AREA FOR AGE                                                        | NCY AF       | PPR | OVAL    |        | С |  |
| PLASTIC NUT<br>FOR CABLE RETENTION<br>NECTOR* M-LINE<br>PLASTIC NUT | AI           | - 2 | 936(    | )7-4   |   |  |
| FOR CABLE RETENTION<br>NECTOR* M-LINE<br>PLASTIC NUT                | A   I        | - 2 | 9360    | )7-3   |   |  |
| FOR CABLE RETENTION<br>NECTOR* M-LINE<br>PLASTIC NUT                | G I          | - 2 | 9360    | )7-2   |   |  |
| FOR CABLE RETENTION<br>NECTOR* M-LINE                               | GI           | - 2 | 9360    | )7-    |   |  |
| FOR CABLE RETENTION<br>NECTOR * M-LINE                              | A            | 29  | 3607    | 7 - 4  | В |  |
| PLASTIC NUT<br>FOR CABLE RETENTION<br>NECTOR* M-LINE                | A            | 29  | 3607    | 7 - 3  |   |  |
| PLASTIC NUT<br>FOR CABLE RETENTION<br>NFCTOR* M-LINF                | G            | 29  | 3607    | 7 - 2  |   |  |
| PLASTIC NUT<br>FOR CABLE RETENTION<br>NECTOR* M-LINE                | G            | 29  | 3607    | 7 -    |   |  |
| DESCRIPTION                                                         | REV.         | PA  | ART N   | 0.     |   |  |
| ETE TE Connectivity                                                 |              |     |         |        |   |  |
| PLASTIC RING NUT<br>FOR CABLE RETENTION<br>NECTOR * M-LINE          |              | F   | RESTRIC | TED TO | А |  |
| 0779C-293607 -                                                      |              |     |         |        |   |  |
| SCALE 3:   SHEE                                                     | T (          | OF  | REN     | 'G 4   |   |  |
|                                                                     |              |     |         |        |   |  |