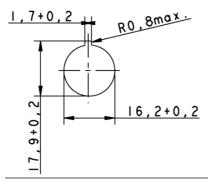

|
|                                                 | +70 °C                                   |
| Ambient temp. operating max. with lamp /LED     | _ <u>+55 °C</u>                          |
| Storage temperature min.                        | 40 °C                                    |
| Storage temperature max.                        | _+85 °C                                  |
| Environmental restistance                       | acc. to IEC 60068-2-14, -30, -33 and -78 |
| Operating life (operations)                     | 300,000                                  |
| ROHS compliant                                  | yes                                      |
| REACH compliant                                 | yes                                      |

## Panel cut-out