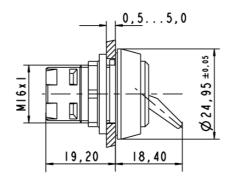

## 1.30.075.021/0104

Only use contact blocks with momentary function.

| General information                             |                                          |
|-------------------------------------------------|------------------------------------------|
| Form of collar                                  | round                                    |
|                                                 |                                          |
| Dimensions                                      |                                          |
| Collar dimensions                               | <u>ø 24.95 mm</u>                        |
| Overall height                                  | 18.4 mm                                  |
| Mounting depth                                  | 44.7 mm                                  |
| Mounting hole                                   | 16.2 mm                                  |
| Key grid                                        | 25 x 25 mm                               |
| Mechanical design                               |                                          |
| Mounting                                        | ring nut                                 |
| Contact function                                | latching                                 |
| Contact arrangement                             | according to contact block               |
| Illumination                                    | no                                       |
| Mechanical characteristics                      |                                          |
| Robustness max.                                 | 100 N                                    |
| Other specifications                            |                                          |
| Degree of protection from front side            | IP65 (DIN EN 60529)                      |
| Operation temperature min.                      | -25 °C                                   |
| Ambient temp. operating max. without lamp / LED | 170 %                                    |
|                                                 | +70 °C                                   |
| Ambient temp. operating max. with lamp /LED     | _ <u>+55 °C</u>                          |
| Storage temperature min.                        | 40 °C                                    |
| Storage temperature max.                        | _+85 °C                                  |
| Environmental restistance                       | acc. to IEC 60068-2-14, -30, -33 and -78 |
| Operating life (operations)                     | 300,000                                  |
| ROHS compliant                                  | yes                                      |
| REACH compliant                                 | yes                                      |