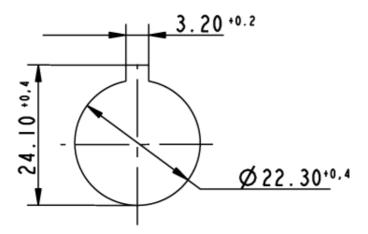

ith include Microchip, ALPS, ROHM, Xilinx, Pulse, ON, Everlight and Freescale. Main products comprise IC, Modules, Potentiometer, IC Socket, Relay, Connector. Our parts cover such applications as commercial, industrial, and automotives areas.

We are looking forward to setting up business relationship with you and hope to provide you with the best service and solution. Let us make a better world for our industry!



## Contact us

Tel: +86-755-8981 8866 Fax: +86-755-8427 6832

Email & Skype: info@chipsmall.com Web: www.chipsmall.com

Address: A1208, Overseas Decoration Building, #122 Zhenhua RD., Futian, Shenzhen, China









## RAFIX 22 QR - Toggle switch, round collar

## 1.30.247.502/0200



| nd -78 |
|--------|
|        |
|        |
|        |



## Panel cut-out to IEC 60947-5-1