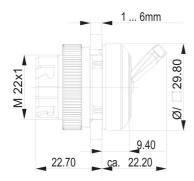

## RAFIX 22 QR - Toggle switch, round collar

## 1.30.247.502/0200

| nd -78 |
|--------|
|        |
|        |
|        |