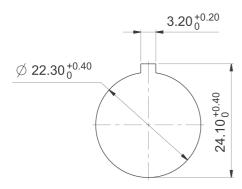

| Ambient temp. operating min.  Ambient temp. operating max.  Storage temperature min.  Storage temperature max.  Operating life  B10  Degree of protection from front side                            | +70 °C  -40 °C  +80 °C  1,000,000 momentary / 500,000 latching cycle  1,300,000 momentary / 650,000 latching cycle  IP65 (DIN EN 60529)                                           |
| Ambient temp. operating min.  Ambient temp. operating max.  Storage temperature min.  Storage temperature max.  Operating life  B10  Degree of protection from front side  Environmental restistance | +70 °C  -40 °C  +80 °C  1,000,000 momentary / 500,000 latching cycle  1,300,000 momentary / 650,000 latching cycle  IP65 (DIN EN 60529)  acc. to IEC 60068-2-14, -30, -33 and -78 |



## Panel cut-out to IEC 60947-5-1