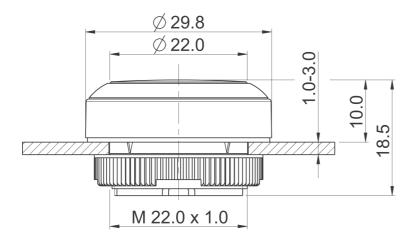

## RAFIX 22 FS $^{\scriptscriptstyle +}$ - Pushbutton FLEXLAB, illuminated, round collar, plastic front ring, momentary

| General information                                                                                                                                                                                  |                                                                                                                                                                                   |
|------------------------------------------------------------------------------------------------------------------------------------------------------------------------------------------------------|-----------------------------------------------------------------------------------------------------------------------------------------------------------------------------------|
| Form of lens                                                                                                                                                                                         | flat lens                                                                                                                                                                         |
| Color of front ring                                                                                                                                                                                  | black                                                                                                                                                                             |
| Form of collar                                                                                                                                                                                       | round                                                                                                                                                                             |
|                                                                                                                                                                                                      |                                                                                                                                                                                   |
| Dimensions                                                                                                                                                                                           |                                                                                                                                                                                   |
| Dimensions of collar                                                                                                                                                                                 | ø 29.8 mm                                                                                                                                                                         |
| Overall height                                                                                                                                                                                       | 9.85 mm                                                                                                                                                                           |
| Mounting depth                                                                                                                                                                                       | PCB 9.2 mm, QC 27 mm                                                                                                                                                              |
| Mounting hole                                                                                                                                                                                        |                                                                                                                                                                                   |
| Key grid                                                                                                                                                                                             | 30 x 30 mm                                                                                                                                                                        |
| Mechanical design                                                                                                                                                                                    |                                                                                                                                                                                   |
| Mounting                                                                                                                                                                                             | ring nut                                                                                                                                                                          |
| Contact function                                                                                                                                                                                     |                                                                                                                                                                                   |
|                                                                                                                                                                                                      | momentary                                                                                                                                                                         |
| Illuminability Torque for put sing                                                                                                                                                                   | <u>yes</u><br>1.2 Nm                                                                                                                                                              |
| Torque for nut ring                                                                                                                                                                                  | 1.Z INIII                                                                                                                                                                         |
| Mechanical characteristics                                                                                                                                                                           |                                                                                                                                                                                   |
| Operating travel                                                                                                                                                                                     | 4 mm                                                                                                                                                                              |
| Robustness max.                                                                                                                                                                                      | 100 N                                                                                                                                                                             |
|                                                                                                                                                                                                      |                                                                                                                                                                                   |
| 0.11                                                                                                                                                                                                 |                                                                                                                                                                                   |
| Other specifications                                                                                                                                                                                 |                                                                                                                                                                                   |
| Ambient temp. operating min.                                                                                                                                                                         | -25 °C                                                                                                                                                                            |
| Ambient temp. operating min.  Ambient temp. operating max.                                                                                                                                           | +70 °C                                                                                                                                                                            |
| Ambient temp. operating min.  Ambient temp. operating max.  Storage temperature min.                                                                                                                 | +70 °C<br>-40 °C                                                                                                                                                                  |
| Ambient temp. operating min.  Ambient temp. operating max.                                                                                                                                           | +70 °C                                                                                                                                                                            |
| Ambient temp. operating min.  Ambient temp. operating max.  Storage temperature min.                                                                                                                 | +70 °C<br>-40 °C                                                                                                                                                                  |
| Ambient temp. operating min.  Ambient temp. operating max.  Storage temperature min.  Storage temperature max.                                                                                       | +70 °C<br>-40 °C<br>+80 °C                                                                                                                                                        |
| Ambient temp. operating min.  Ambient temp. operating max.  Storage temperature min.  Storage temperature max.  Operating life                                                                       | +70 °C -40 °C +80 °C 1,000,000 momentary / 500,000 latching cycle                                                                                                                 |
| Ambient temp. operating min.  Ambient temp. operating max.  Storage temperature min.  Storage temperature max.  Operating life  B10                                                                  | +70 °C  -40 °C  +80 °C  1,000,000 momentary / 500,000 latching cycle  1,300,000 momentary / 650,000 latching cycle                                                                |
| Ambient temp. operating min.  Ambient temp. operating max.  Storage temperature min.  Storage temperature max.  Operating life  B10  Degree of protection from front side                            | +70 °C  -40 °C  +80 °C  1,000,000 momentary / 500,000 latching cycle  1,300,000 momentary / 650,000 latching cycle  IP65 (DIN EN 60529)                                           |
| Ambient temp. operating min.  Ambient temp. operating max.  Storage temperature min.  Storage temperature max.  Operating life  B10  Degree of protection from front side  Environmental restistance | +70 °C  -40 °C  +80 °C  1,000,000 momentary / 500,000 latching cycle  1,300,000 momentary / 650,000 latching cycle  IP65 (DIN EN 60529)  acc. to IEC 60068-2-14, -30, -33 and -78 |