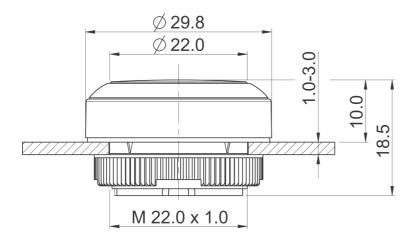

## 1.30.270.911/2206

| General information                                                                                                                                                                                                                                  |                                                                                                                                                                                            |
|------------------------------------------------------------------------------------------------------------------------------------------------------------------------------------------------------------------------------------------------------|--------------------------------------------------------------------------------------------------------------------------------------------------------------------------------------------|
| Form of lens                                                                                                                                                                                                                                         | flat lens                                                                                                                                                                                  |
| Color of front ring                                                                                                                                                                                                                                  | blue                                                                                                                                                                                       |
| Form of collar                                                                                                                                                                                                                                       | round                                                                                                                                                                                      |
|                                                                                                                                                                                                                                                      |                                                                                                                                                                                            |
| Dimensions                                                                                                                                                                                                                                           |                                                                                                                                                                                            |
| Dimensions of collar                                                                                                                                                                                                                                 | ø 29.8 mm                                                                                                                                                                                  |
| Overall height                                                                                                                                                                                                                                       | 9.85 mm                                                                                                                                                                                    |
| Mounting depth                                                                                                                                                                                                                                       | PCB 9.2 mm, QC 27 mm                                                                                                                                                                       |
| Mounting hole                                                                                                                                                                                                                                        | 22.3 mm                                                                                                                                                                                    |
| Key grid                                                                                                                                                                                                                                             | 30 x 30 mm                                                                                                                                                                                 |
| Mechanical design                                                                                                                                                                                                                                    |                                                                                                                                                                                            |
| Mounting                                                                                                                                                                                                                                             | ring nut                                                                                                                                                                                   |
| Contact function                                                                                                                                                                                                                                     | latching                                                                                                                                                                                   |
| Illuminability                                                                                                                                                                                                                                       | yes                                                                                                                                                                                        |
| Torque for nut ring                                                                                                                                                                                                                                  | 1.2 Nm                                                                                                                                                                                     |
| Torque for flut fling                                                                                                                                                                                                                                | 1.2 11111                                                                                                                                                                                  |
|                                                                                                                                                                                                                                                      |                                                                                                                                                                                            |
| Mechanical characteristics                                                                                                                                                                                                                           |                                                                                                                                                                                            |
| Mechanical characteristics  Operating travel                                                                                                                                                                                                         | 4 mm                                                                                                                                                                                       |
|                                                                                                                                                                                                                                                      | 4 mm<br>100 N                                                                                                                                                                              |
| Operating travel Robustness max.                                                                                                                                                                                                                     | _ <u>, · · · · · · · · </u>                                                                                                                                                                |
| Operating travel Robustness max.  Other specifications                                                                                                                                                                                               | 100 N                                                                                                                                                                                      |
| Operating travel Robustness max.  Other specifications Ambient temp. operating min.                                                                                                                                                                  | 100 N<br>-25 °C                                                                                                                                                                            |
| Operating travel Robustness max.  Other specifications Ambient temp. operating min. Ambient temp. operating max.                                                                                                                                     | 100 N  -25 °C +70 °C                                                                                                                                                                       |
| Operating travel Robustness max.  Other specifications Ambient temp. operating min. Ambient temp. operating max. Storage temperature min.                                                                                                            | 100 N  -25 °C  +70 °C  -40 °C                                                                                                                                                              |
| Operating travel Robustness max.  Other specifications Ambient temp. operating min. Ambient temp. operating max. Storage temperature min. Storage temperature max.                                                                                   | 100 N  -25 °C  +70 °C  -40 °C  +80 °C                                                                                                                                                      |
| Operating travel Robustness max.  Other specifications Ambient temp. operating min. Ambient temp. operating max. Storage temperature min. Storage temperature max. Operating life                                                                    | 100 N  -25 °C  +70 °C  -40 °C                                                                                                                                                              |
| Operating travel Robustness max.  Other specifications Ambient temp. operating min. Ambient temp. operating max. Storage temperature min. Storage temperature max.                                                                                   | 100 N  -25 °C  +70 °C  -40 °C  +80 °C                                                                                                                                                      |
| Operating travel Robustness max.  Other specifications Ambient temp. operating min. Ambient temp. operating max. Storage temperature min. Storage temperature max. Operating life                                                                    | 100 N  -25 °C  +70 °C  -40 °C  +80 °C  1,000,000 momentary / 500,000 latching cycle                                                                                                        |
| Operating travel Robustness max.  Other specifications Ambient temp. operating min. Ambient temp. operating max. Storage temperature min. Storage temperature max. Operating life B10                                                                | 100 N  -25 °C  +70 °C  -40 °C  +80 °C  1,000,000 momentary / 500,000 latching cycle  1,300,000 momentary / 650,000 latching cycle                                                          |
| Operating travel Robustness max.  Other specifications Ambient temp. operating min. Ambient temp. operating max. Storage temperature min. Storage temperature max. Operating life B10 Degree of protection from front side                           | 100 N  -25 °C  +70 °C  -40 °C  +80 °C  1,000,000 momentary / 500,000 latching cycle  1,300,000 momentary / 650,000 latching cycle  IP65 (DIN EN 60529)                                     |
| Operating travel Robustness max.  Other specifications Ambient temp. operating min. Ambient temp. operating max. Storage temperature min. Storage temperature max. Operating life B10 Degree of protection from front side Environmental restistance | 100 N  -25 °C +70 °C -40 °C +80 °C  1,000,000 momentary / 500,000 latching cycle 1,300,000 momentary / 650,000 latching cycle IP65 (DIN EN 60529) acc. to IEC 60068-2-14, -30, -33 and -78 |