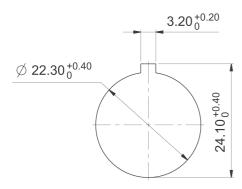

Storage temperature min. Storage temperature max. Operating life B10 Degree of protection from front side                           | 100 N  -25 °C  +70 °C  -40 °C  +80 °C  1,000,000 momentary / 500,000 latching cycle  1,300,000 momentary / 650,000 latching cycle  IP65 (DIN EN 60529)                                     |
| Operating travel Robustness max.  Other specifications Ambient temp. operating min. Ambient temp. operating max. Storage temperature min. Storage temperature max. Operating life B10 Degree of protection from front side Environmental restistance | 100 N  -25 °C +70 °C -40 °C +80 °C  1,000,000 momentary / 500,000 latching cycle 1,300,000 momentary / 650,000 latching cycle IP65 (DIN EN 60529) acc. to IEC 60068-2-14, -30, -33 and -78 |



## Panel cut-out to IEC 60947-5-1