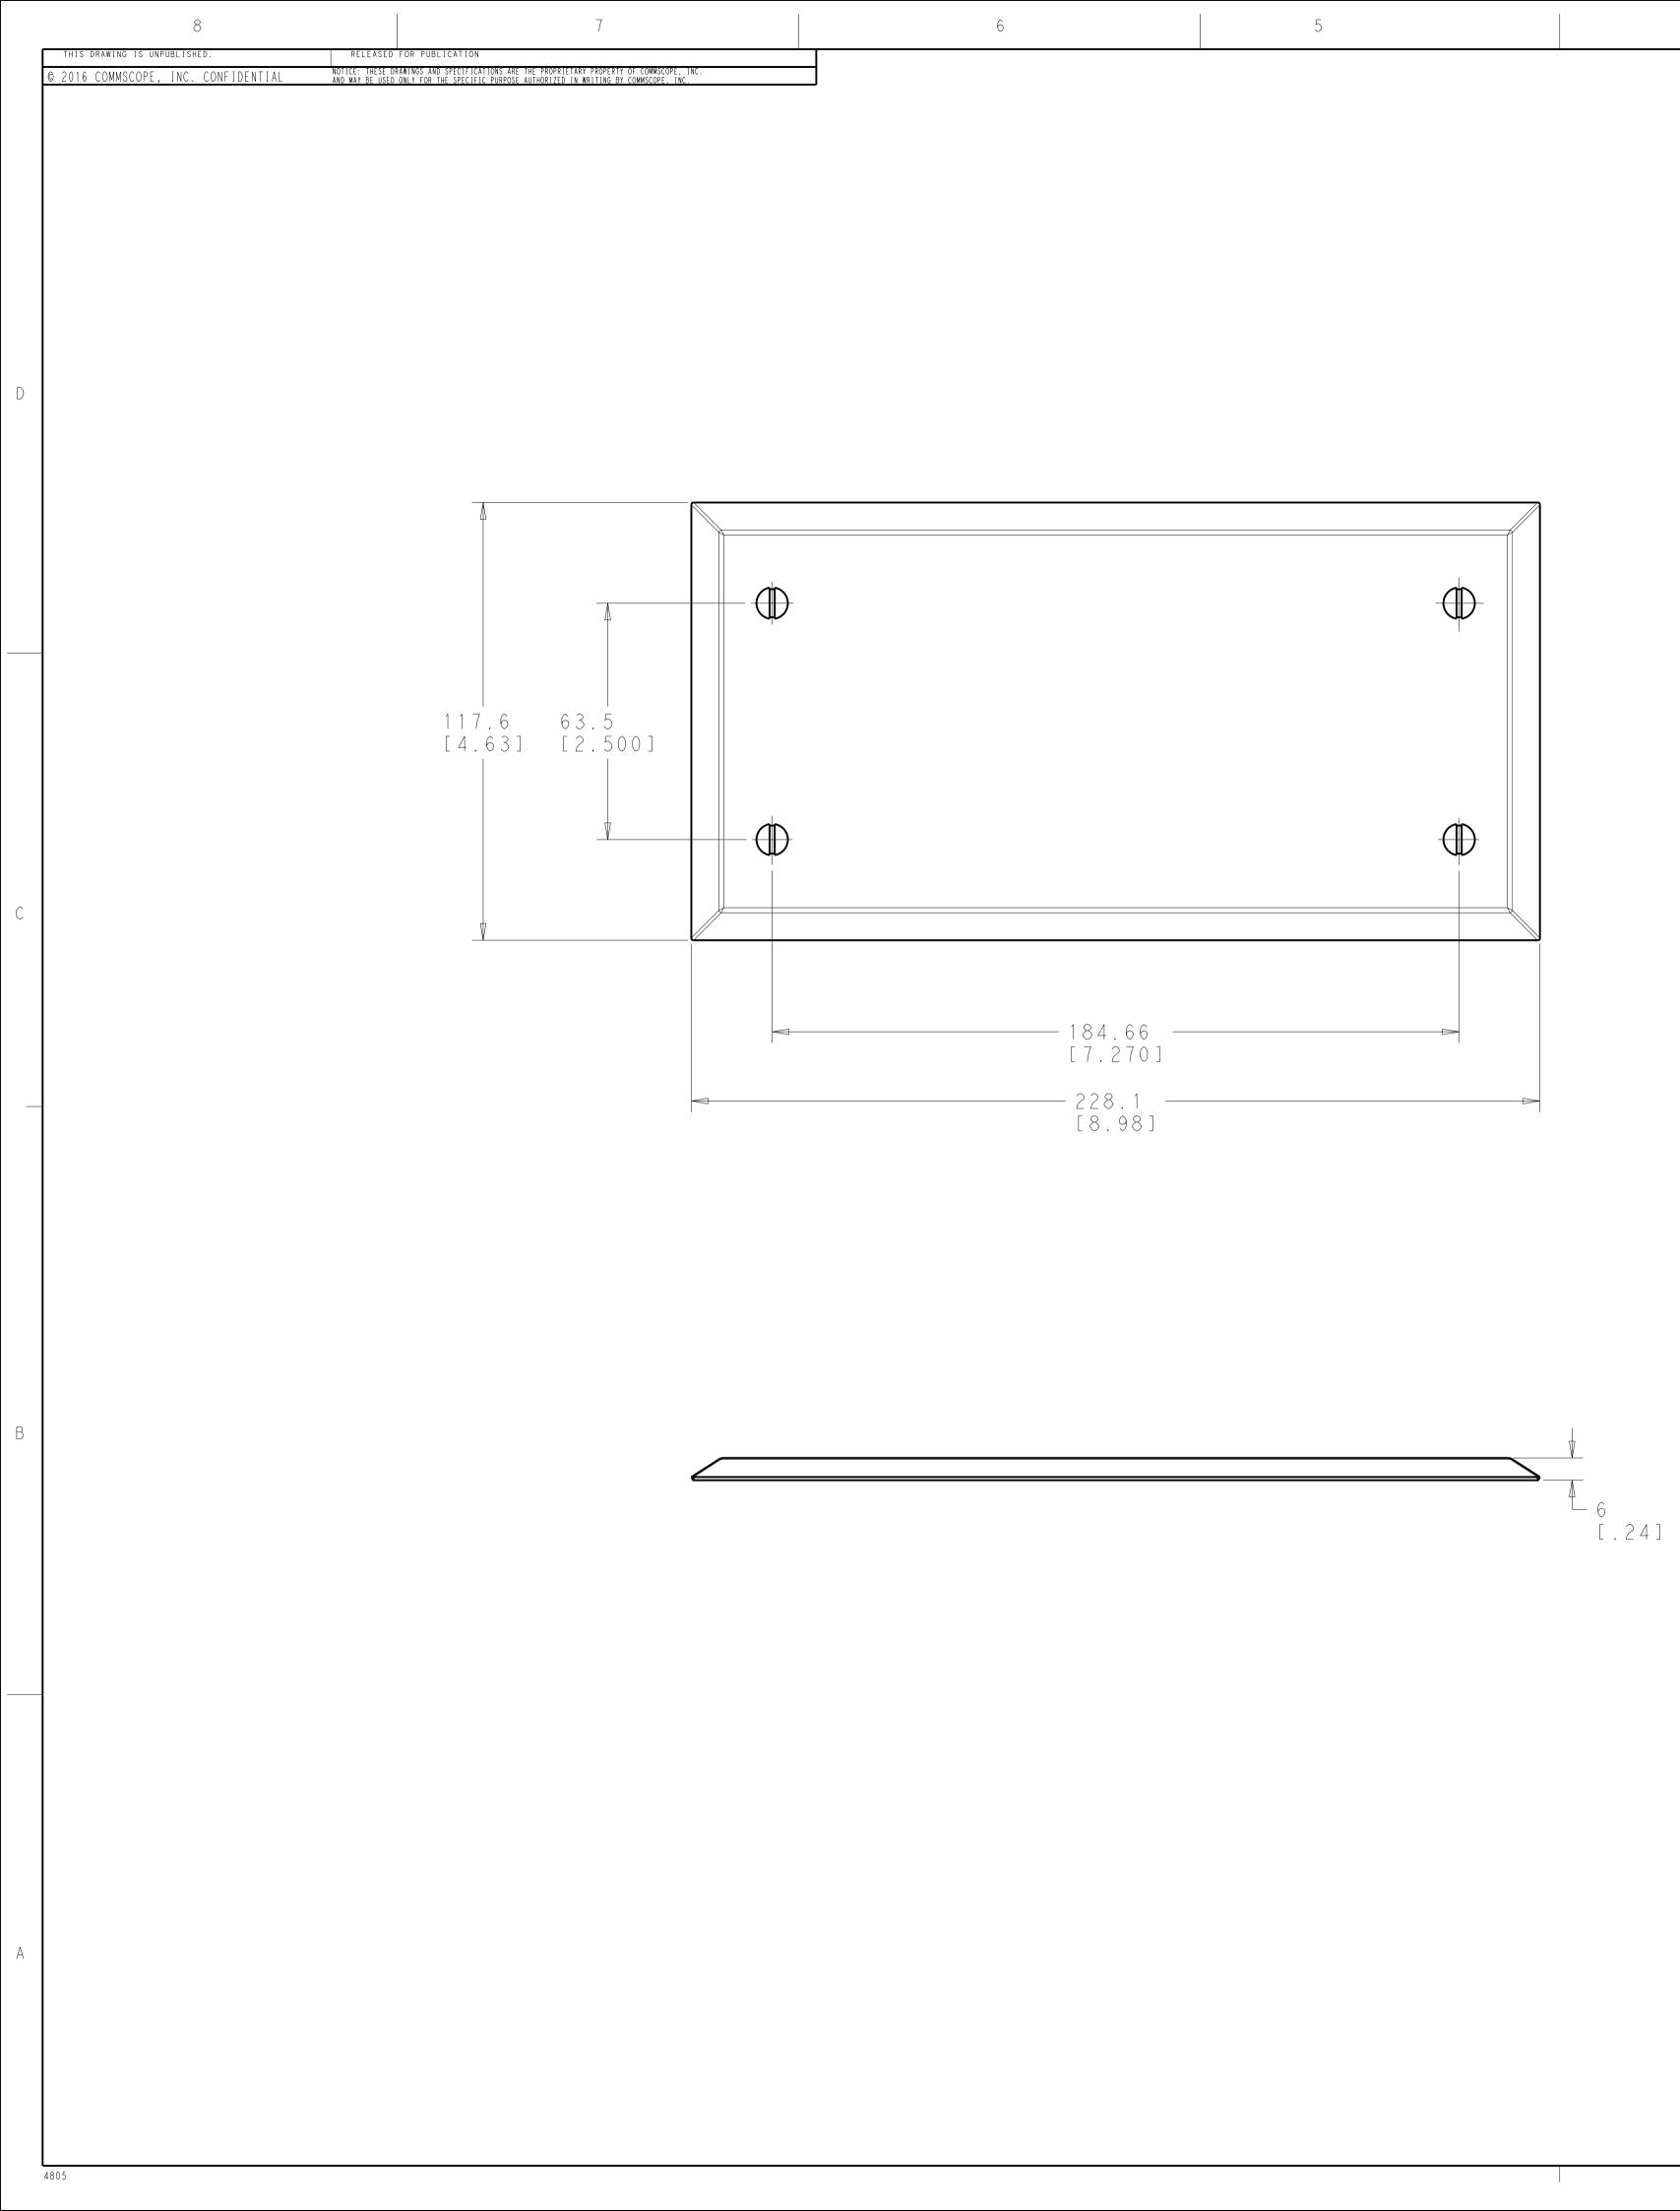

- 1. ALL DIMENSIONS SHOWN ARE FOR REFERENCE ONLY UNLESS OTHERWISE SPECIFIED.
- ATERIAL: COVER POWDER-COATED ALUMINUM. SEE TABLE FOR COLOR. HARDWARE - ZINC PLATED CARBON STEEL.
- 3. THIS KIT SHIPPED UNASSEMBLED.
- APPLICATION: USE WITH UNDERCARPET CABLING SYSTEM FLUSH MOUNT WALL BOX PN 554805-1.

|             | GRAY  | 1 - 5 5 3 2 9 2 - 3 |
|-------------|-------|---------------------|
|             | BLACK | 1 - 5 5 3 2 9 2 - 1 |
| APPLICATION | COLOR | PART NUMBER         |

В

| CONTROLLED DOCUMENT. |                                                                                            |                                                                     | COMMSCOPE, INC.                              |
|----------------------|--------------------------------------------------------------------------------------------|---------------------------------------------------------------------|----------------------------------------------|
|                      | TOLERANCES UNLESS<br>OTHERWISE SPECIFIED<br>PLC ±-<br>PLC ±-<br>PLC ±-<br>PLC ±-<br>PLC ±- | APVD 18MAR2010<br>S. JONES<br>PRODUCT SPEC<br>-<br>APPLICATION SPEC | COVER, WALL BOX, FLUSH MT, UC<br>-<br>-      |
|                      |                                                                                            | 408-10412<br>WEIGHT _                                               | SIZE CAGE CODE DRAWING NO<br>A 1 C= 553292 - |
|                      | - 2                                                                                        | CUSTOMER DRAWING                                                    | SCALE 2:1 SHEET OF REVE                      |