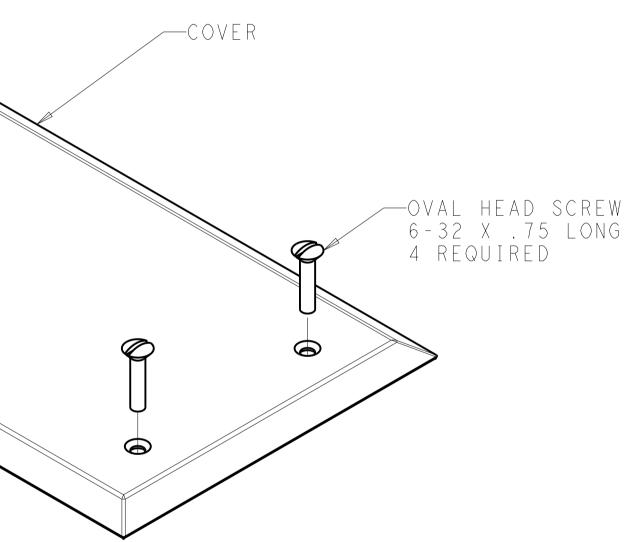

- 1. ALL DIMENSIONS SHOWN ARE FOR REFERENCE ONLY UNLESS OTHERWISE SPECIFIED.
- ATERIAL: COVER POWDER-COATED ALUMINUM. SEE TABLE FOR COLOR. HARDWARE - ZINC PLATED CARBON STEEL.
- 3. THIS KIT SHIPPED UNASSEMBLED.
- APPLICATION: USE WITH UNDERCARPET CABLING SYSTEM FLUSH MOUNT WALL BOX PN 554805-1.