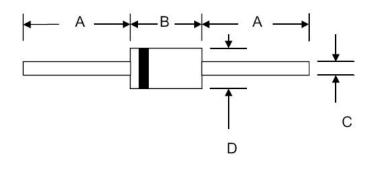

## Mechanical Data

- Case: JEDEC DO-201AD Low Profile Molded Plastic
- Terminals: Axial Leads, Solderable per MIL-STD-202, Method 208
- Polarity: Cathode Band or Cathode Notch
- Weight: 1.10 grams(approx.)