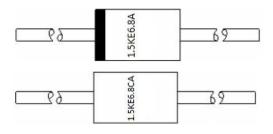

## **Circuit Diagram**

## Mechanical Data

- Case: JEDEC DO-201AD Low Profile Molded Plastic
- Terminals: Axial Leads, Solderable per MIL-STD-202, Method 208
- Polarity: Cathode Band or Cathode Notch
- Weight: 1.10 grams(approx.)