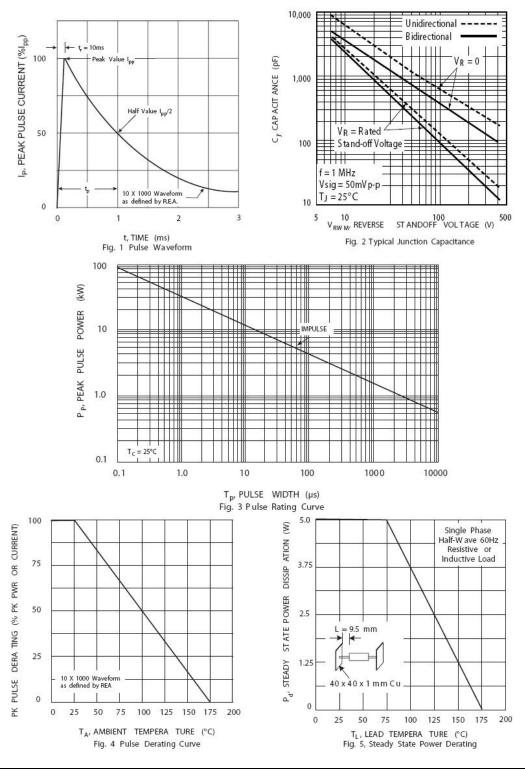

## Maximum Ratings and Thermal Characteristics@T<sub>A</sub>=25°C unless otherwise specified

| Parameter                                                                  | Symbol                           | Value       | Unit |
|----------------------------------------------------------------------------|----------------------------------|-------------|------|
| Peak Pulse Power Dissipation at T <sub>A</sub> =25°C (Fig.1)(Note 1, 2, 5) | Рррм                             | 1500        | W    |
| Peak Forward Surge Current per Fig.6(Note 3)                               | I <sub>FSM</sub>                 | 200         | А    |
| Peak Pulse Current on 10x1000µs<br>Waveform(Fig.3)(Note 1)                 | IPPM                             | See Table 1 | А    |
| Steady State Power Dissipation(Note 2, 4)                                  | P <sub>M(AV)</sub>               | 5.0         | W    |
| Typical Thermal Resistance Junction to Lead                                | $R_{	extsf{	heta}JL}$            | 15          | °C/W |
| Typical Thermal Resistance Junction to Ambient                             | R <sub>θJA</sub>                 | 75          | °C/W |
| Operating Junction and Storage<br>Temperature Range                        | T <sub>J</sub> ,T <sub>STG</sub> | -65 to 175  | °C   |

Notes: 1. Non-repetitive current pulse, per Fig. 3 and derated above  $T_A = 25^{\circ}C$  per Fig. 2.

- 2. Mounted on 20mm<sup>2</sup> copper pad.
- 3. 8.3ms single half sine wave duty cycle=4 pulses per minute maximum.
- 4. Lead temperature at  $75^{\circ}C=T_{L}$
- 5. Peak pulse power waveform is  $10x1000\mu s$ 
  - China Germany Korea Singapore United States
    - http://www.smc-diodes.com sales@ smc-diodes.com -