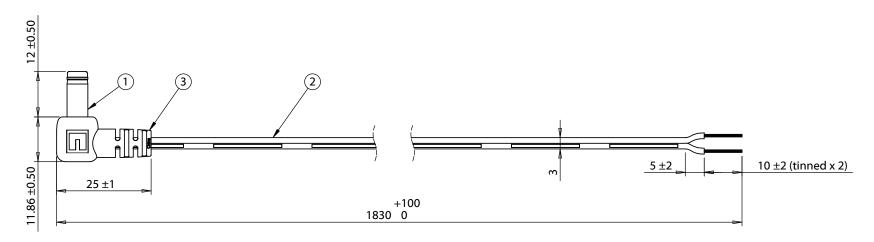

| ITEM NO. | PART NUMBER | DESCRIPTION                                                                            | QTY. | COMPONENT NOTES |
|----------|-------------|----------------------------------------------------------------------------------------|------|-----------------|
| 1        | 50-00525    | Connector, dc plug, 5.5x2.5xL18.5 mm, molding style, spring contacts, white insulators | 1    |                 |
| 2        | 30-00405    | Wire, 2C TS, 24 AWG, UL2468, 300V, 80C, 3.0 mm, VW-1, PVC, 87A, white                  | 1    |                 |
| 3        | 24-00006    | Overmold, PVC, white                                                                   | 1    |                 |

**Notes:** Cables individually tied and bundled in groups of 10

Functionally equivalent components may be substituted

4 A, 12 Vdc

| Wiring Diagram |                   |  |  |  |  |
|----------------|-------------------|--|--|--|--|
| 50-00525       | wire color        |  |  |  |  |
| center         | white with stripe |  |  |  |  |
| sleeve         | white             |  |  |  |  |