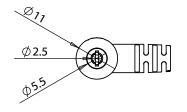

| ITEM NO. | PART NUMBER | DESCRIPTION                                                                            | QTY. | COMPONENT NOTES |
|----------|-------------|----------------------------------------------------------------------------------------|------|-----------------|
| 1        | 50-00525    | Connector, dc plug, 5.5x2.5xL18.5 mm, molding style, spring contacts, white insulators | 1    |                 |
| 2        | 30-00405    | Wire, 2C TS, 24 AWG, UL2468, 300V, 80C, 3.0 mm, VW-1, PVC, 87A, white                  | 1    |                 |
| 3        | 24-00006    | Overmold, PVC, white                                                                   | 1    |                 |